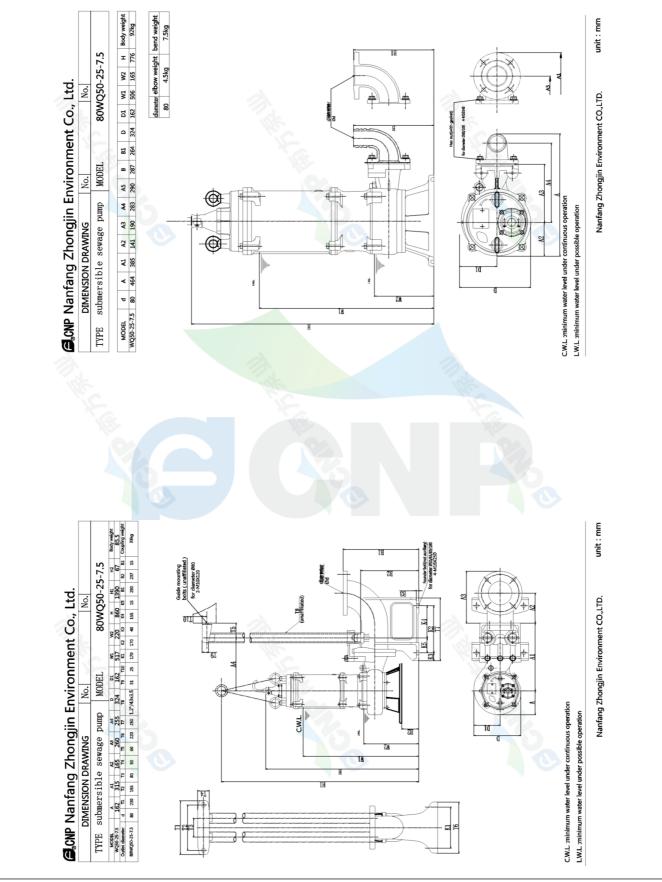

| CONP         | Installation picture | Manufacturer | CNP                                  |
|--------------|----------------------|--------------|--------------------------------------|
|              |                      | Address      | Yuhang District, Hangzhou, Zhejiang, |
|              | 80WQ50-25-7.5(I)     | Contact      | 86-571-88637351                      |
|              |                      | Date         | 2022/03/09                           |
| Project Name |                      | Client Name  | DPA                                  |
|              |                      | Client Addr. |                                      |
| Item NO      |                      | Contacts     | Alireza                              |
|              |                      | Contact      |                                      |

| Part NO.                          | 30WQ50-25-7.5(I)                                                                                                                                                                                                                          |
|-----------------------------------|-------------------------------------------------------------------------------------------------------------------------------------------------------------------------------------------------------------------------------------------|
| Product Picture                   | Note                                                                                                                                                                                                                                      |
|                                   | The sewage submersible pump is composed of two parts: the motor and<br>the pump.<br>The two are separated by an oil chamber and a mechanical seal assembly.<br>Divided into fixed automatic coupling installation and mobile installation |
| technology                        |                                                                                                                                                                                                                                           |
| Pump rotator speed                | 2940                                                                                                                                                                                                                                      |
| Nameplate standards               | CE                                                                                                                                                                                                                                        |
| Material                          |                                                                                                                                                                                                                                           |
| Impeller                          | HT200                                                                                                                                                                                                                                     |
| Pump shaft                        | 20cr13                                                                                                                                                                                                                                    |
| Rubber code                       | P                                                                                                                                                                                                                                         |
| Pump case                         | HT200                                                                                                                                                                                                                                     |
|                                   |                                                                                                                                                                                                                                           |
| Installation                      |                                                                                                                                                                                                                                           |
| Connection Code                   | F                                                                                                                                                                                                                                         |
| Maximum Pressure/Ter              |                                                                                                                                                                                                                                           |
| Flange Standard<br>Pressure Class | DIN<br>PN6                                                                                                                                                                                                                                |
| Medium                            |                                                                                                                                                                                                                                           |
| Medium Temperature                | 40                                                                                                                                                                                                                                        |
| Maximum diameter of               | artic 17.5                                                                                                                                                                                                                                |
| Maximum Environment               | Temper 40                                                                                                                                                                                                                                 |
| Structure dimensior               |                                                                                                                                                                                                                                           |
| Standard caliber                  | DN                                                                                                                                                                                                                                        |
| Outlet Diameter                   | DN80                                                                                                                                                                                                                                      |
| Motor                             |                                                                                                                                                                                                                                           |
| Number of Motor Phase             | Three Phase                                                                                                                                                                                                                               |
| Protection Class                  | IP68                                                                                                                                                                                                                                      |
| Insulation Class                  | F                                                                                                                                                                                                                                         |
| Motor Power                       | 7.5                                                                                                                                                                                                                                       |
| Power Frequency                   | 50HZ                                                                                                                                                                                                                                      |
| Rated Voltage (V)                 | 380V                                                                                                                                                                                                                                      |
| Rated Current (A)                 | 14.3                                                                                                                                                                                                                                      |
| Starting mode                     | direct boot                                                                                                                                                                                                                               |
| Seal                              |                                                                                                                                                                                                                                           |
| Mechanical Seal                   | H-30                                                                                                                                                                                                                                      |
| Oth and                           |                                                                                                                                                                                                                                           |
| Others                            | 02                                                                                                                                                                                                                                        |
| Weight (kg)                       | 92                                                                                                                                                                                                                                        |