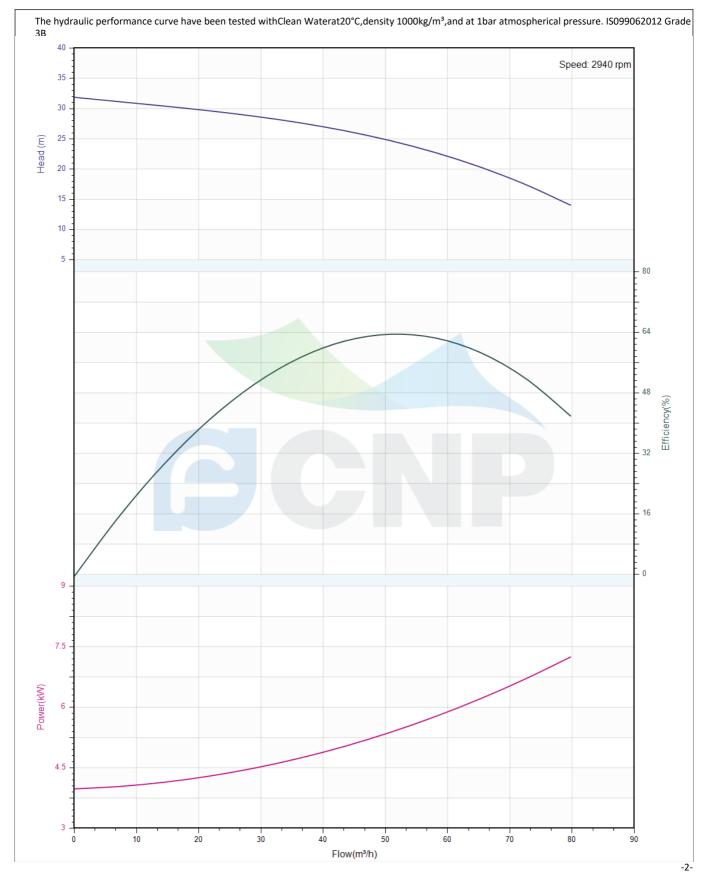

|              | Performance Curve | Manufacturer | CNP                                  |
|--------------|-------------------|--------------|--------------------------------------|
| CNP          | Periornance Curve | Address      | Yuhang District, Hangzhou, Zhejiang, |
|              | 80WQ50-25-7.5(I)  | Contact      | 86-571-88637351                      |
|              |                   | Date         | 2022/03/09                           |
| Project Name |                   | Client Name  | DPA                                  |
|              |                   | Client Addr. |                                      |
| Item NO      |                   | Contacts     | Alireza                              |
|              |                   | Contact      |                                      |

| Rated parameters               |                  |  |
|--------------------------------|------------------|--|
| Pump model                     | 80WQ50-25-7.5(I) |  |
| Part NO.                       | 80WQ50-25-7.5(I) |  |
| Rated flow (m <sup>3</sup> /h) | 50               |  |
| Rated head (m)                 | 25               |  |
| Rated efficiency (%)           | 60.7             |  |
| Power (kW)                     | 5.744            |  |
| Speed (rpm)                    | 2940             |  |
|                                | •                |  |
| Medium                         |                  |  |
| Pumped medium                  | Clean Water      |  |
| Working temperature (°C)       | 20               |  |
| Medium density (kg/m³)         | 1000             |  |
| Viscosity (mm²/s)              | 1                |  |