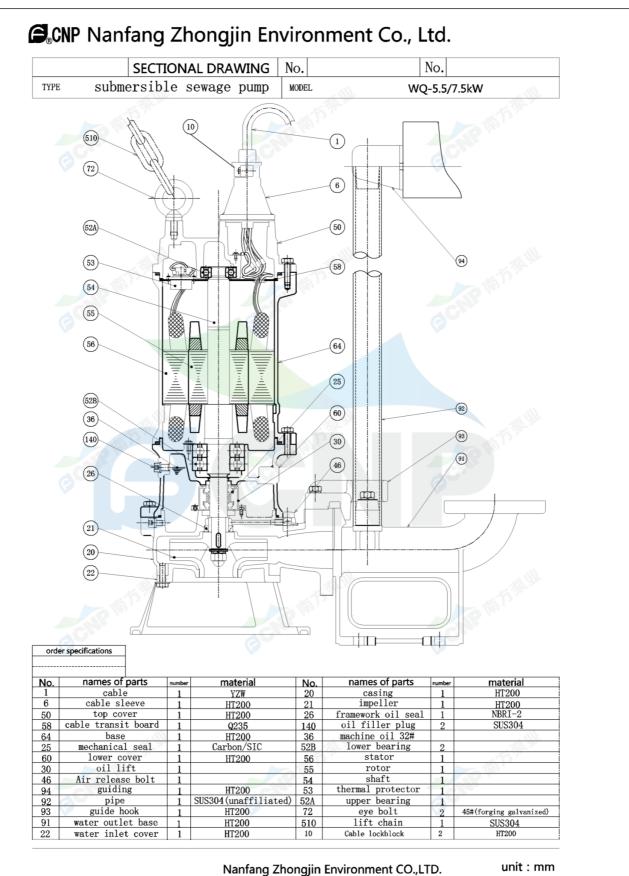

|              | Structure picture | Manufacturer | CNP                                  |
|--------------|-------------------|--------------|--------------------------------------|
| CONP         | Structure picture | Address      | Yuhang District, Hangzhou, Zhejiang, |
|              | 80WQ50-25-7.5(I)  | Contact      | 86-571-88637351                      |
|              |                   | Date         | 2022/03/09                           |
| Project Name |                   | Client Name  | DPA                                  |
|              |                   | Client Addr. |                                      |
| Item NO      |                   | Contacts     | Alireza                              |
|              |                   | Contact      |                                      |

| Part NO.                          | 30WQ50-25-7.5(I)                                                                                                                                                                                                                          |
|-----------------------------------|-------------------------------------------------------------------------------------------------------------------------------------------------------------------------------------------------------------------------------------------|
| Product Picture                   | Note                                                                                                                                                                                                                                      |
|                                   | The sewage submersible pump is composed of two parts: the motor and<br>the pump.<br>The two are separated by an oil chamber and a mechanical seal assembly.<br>Divided into fixed automatic coupling installation and mobile installation |
| technology                        |                                                                                                                                                                                                                                           |
| Pump rotator speed                | 2940                                                                                                                                                                                                                                      |
| Nameplate standards               | CE                                                                                                                                                                                                                                        |
| Material                          |                                                                                                                                                                                                                                           |
| Impeller                          | HT200                                                                                                                                                                                                                                     |
| Pump shaft                        | 20cr13                                                                                                                                                                                                                                    |
| Rubber code                       | P                                                                                                                                                                                                                                         |
| Pump case                         | HT200                                                                                                                                                                                                                                     |
|                                   |                                                                                                                                                                                                                                           |
| Installation                      |                                                                                                                                                                                                                                           |
| Connection Code                   | F                                                                                                                                                                                                                                         |
| Maximum Pressure/Ter              |                                                                                                                                                                                                                                           |
| Flange Standard<br>Pressure Class | DIN<br>PN6                                                                                                                                                                                                                                |
| Medium                            |                                                                                                                                                                                                                                           |
| Medium Temperature                | 40                                                                                                                                                                                                                                        |
| Maximum diameter of               | artic 17.5                                                                                                                                                                                                                                |
| Maximum Environment               | Temper 40                                                                                                                                                                                                                                 |
| Structure dimensior               |                                                                                                                                                                                                                                           |
| Standard caliber                  | DN                                                                                                                                                                                                                                        |
| Outlet Diameter                   | DN80                                                                                                                                                                                                                                      |
| Motor                             |                                                                                                                                                                                                                                           |
| Number of Motor Phase             | Three Phase                                                                                                                                                                                                                               |
| Protection Class                  | IP68                                                                                                                                                                                                                                      |
| Insulation Class                  | F                                                                                                                                                                                                                                         |
| Motor Power                       | 7.5                                                                                                                                                                                                                                       |
| Power Frequency                   | 50HZ                                                                                                                                                                                                                                      |
| Rated Voltage (V)                 | 380V                                                                                                                                                                                                                                      |
| Rated Current (A)                 | 14.3                                                                                                                                                                                                                                      |
| Starting mode                     | direct boot                                                                                                                                                                                                                               |
| Seal                              |                                                                                                                                                                                                                                           |
| Mechanical Seal                   | H-30                                                                                                                                                                                                                                      |
| Oth and                           |                                                                                                                                                                                                                                           |
| Others                            | 02                                                                                                                                                                                                                                        |
| Weight (kg)                       | 92                                                                                                                                                                                                                                        |