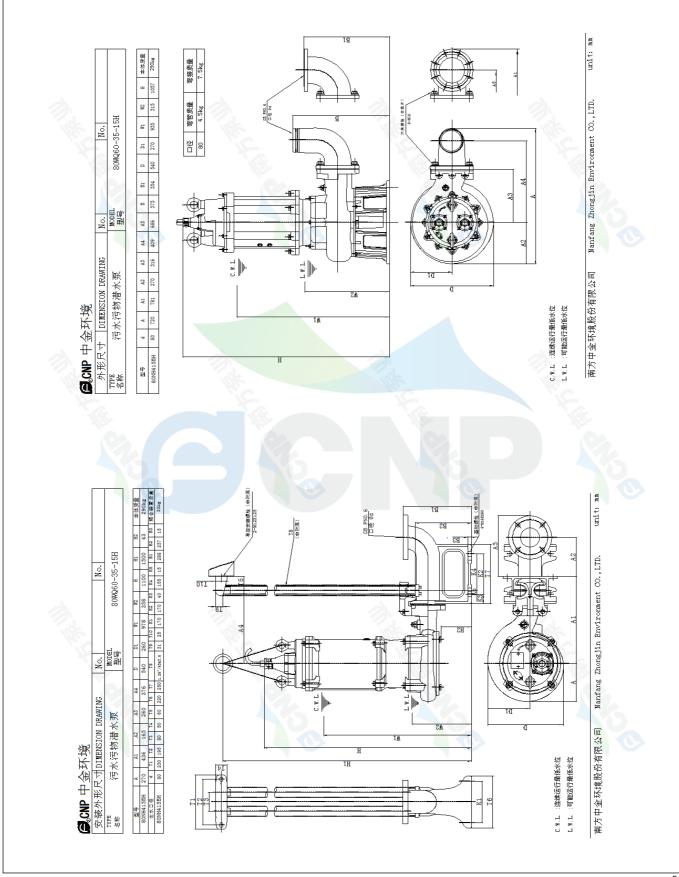

| CNP          | Installation picture | Manufacturer | CNP                                  |
|--------------|----------------------|--------------|--------------------------------------|
|              |                      | Address      | Yuhang District, Hangzhou, Zhejiang, |
|              | 80WQ60-35-15H(I)     | Contact      | 86-571-88637351                      |
|              |                      | Date         | 2022/03/09                           |
| Project Name |                      | Client Name  | DPA                                  |
|              |                      | Client Addr. |                                      |
| Item NO      |                      | Contacts     | Alireza                              |
|              |                      | Contact      |                                      |
|              |                      |              |                                      |