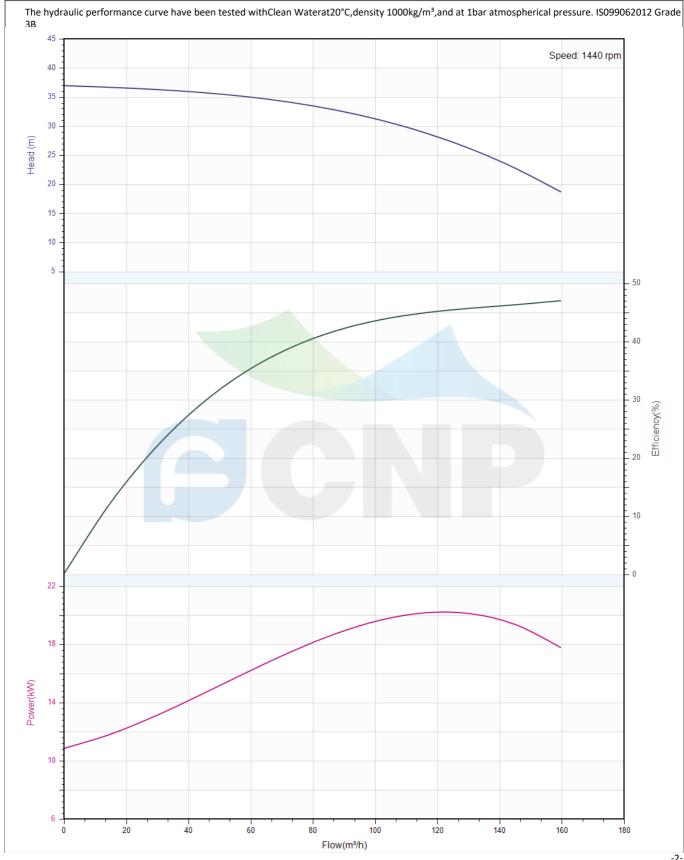

|              | Performance Curve | Manufacturer | CNP                                  |
|--------------|-------------------|--------------|--------------------------------------|
|              |                   | Address      | Yuhang District, Hangzhou, Zhejiang, |
| ACND         | 80WQ60-35-15H(I)  | Contact      | 86-571-88637351                      |
|              | 80WQ00-55-15H(I)  | Date         | 2022/03/09                           |
| Project Name |                   | Client Name  | DPA                                  |
|              | Client Addr.      |              |                                      |
| Item NO      |                   | Contacts     | Alireza                              |
|              |                   | Contact      |                                      |

| Rated parameters                    |                  |  |  |
|-------------------------------------|------------------|--|--|
| Pump model                          | 80WQ60-35-15H(I) |  |  |
| Part NO.                            | 80WQ60-35-15H    |  |  |
| Rated flow (m <sup>3</sup> /h)      | 60               |  |  |
| Rated head (m)                      | 35               |  |  |
| Rated efficiency (%)                | 53.8             |  |  |
| Power (kW)                          | 10.64            |  |  |
| NPSHr (m)                           | 2                |  |  |
| Speed (rpm)                         | 1440             |  |  |
|                                     |                  |  |  |
| Medium                              |                  |  |  |
| Pumped medium                       | Clean Water      |  |  |
| Working temperature (°C)            | 20               |  |  |
| Medium density (kg/m <sup>3</sup> ) | 1000             |  |  |