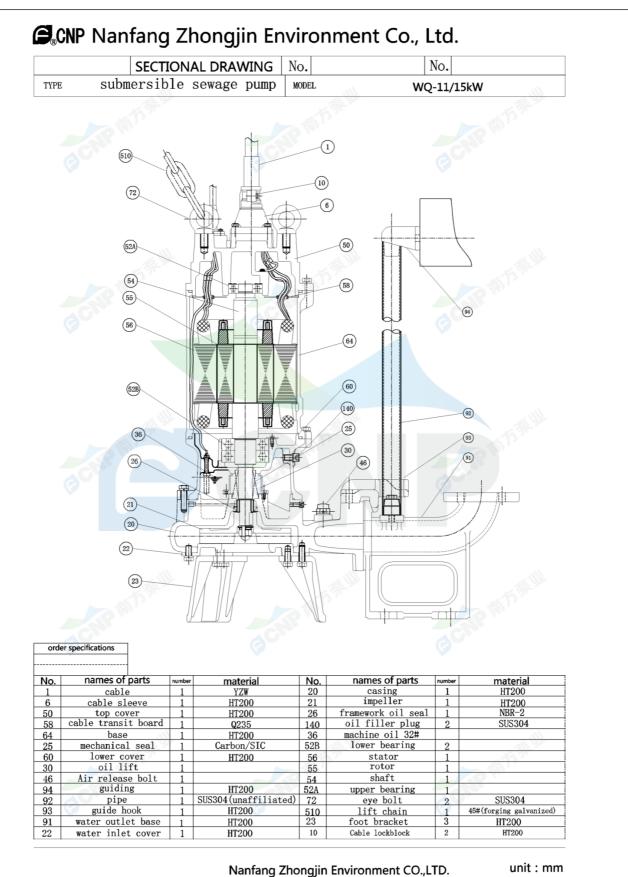

1

Viscosity (mm<sup>2</sup>/s)

| CONP         | Structure picture | Manufacturer | CNP                                  |
|--------------|-------------------|--------------|--------------------------------------|
|              |                   | Address      | Yuhang District, Hangzhou, Zhejiang, |
|              | 80WQ60-35-15H(I)  | Contact      | 86-571-88637351                      |
|              |                   | Date         | 2022/03/09                           |
| Project Name |                   | Client Name  | DPA                                  |
|              |                   | Client Addr. |                                      |
| Item NO      |                   | Contacts     | Alireza                              |
|              |                   | Contact      |                                      |