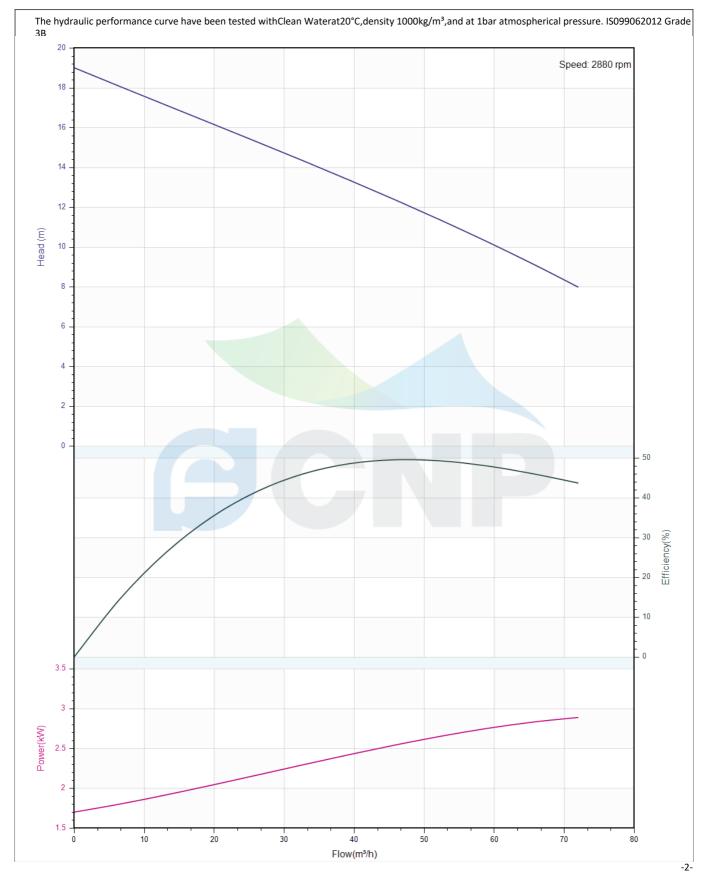

|              | Performance Curve | Manufacturer | CNP                                  |
|--------------|-------------------|--------------|--------------------------------------|
|              | Performance Curve | Address      | Yuhang District, Hangzhou, Zhejiang, |
| COND         | 80WQ/H55-11-3     | Contact      | 86-571-88637351                      |
|              | 00WQ/H55-11-5     | Date         | 2022/03/08                           |
| Project Name | Project Name -    | Client Name  | DPA                                  |
| Froject Name |                   | Client Addr. |                                      |
| Item NO      |                   | Contacts     | Alireza                              |
|              |                   | Contact      |                                      |

| Rated parameters               |               |  |  |
|--------------------------------|---------------|--|--|
| Pump model                     | 80WQ/H55-11-3 |  |  |
| Part NO.                       | 1100208765    |  |  |
| Rated flow (m <sup>3</sup> /h) | 55            |  |  |
| Rated head (m)                 | 11            |  |  |
| Rated efficiency (%)           | 59.1          |  |  |
| Power (kW)                     | 2.79          |  |  |
| Speed (rpm)                    | 2880          |  |  |
| Max impeller diameter (mm)     | 124           |  |  |
|                                |               |  |  |

| Medium                   |             |  |  |  |
|--------------------------|-------------|--|--|--|
| Pumped medium            | Clean Water |  |  |  |
| Working temperature (°C) | 20          |  |  |  |
| Medium density (kg/m³)   | 1000        |  |  |  |
| Viscosity (mm²/s)        | 1           |  |  |  |