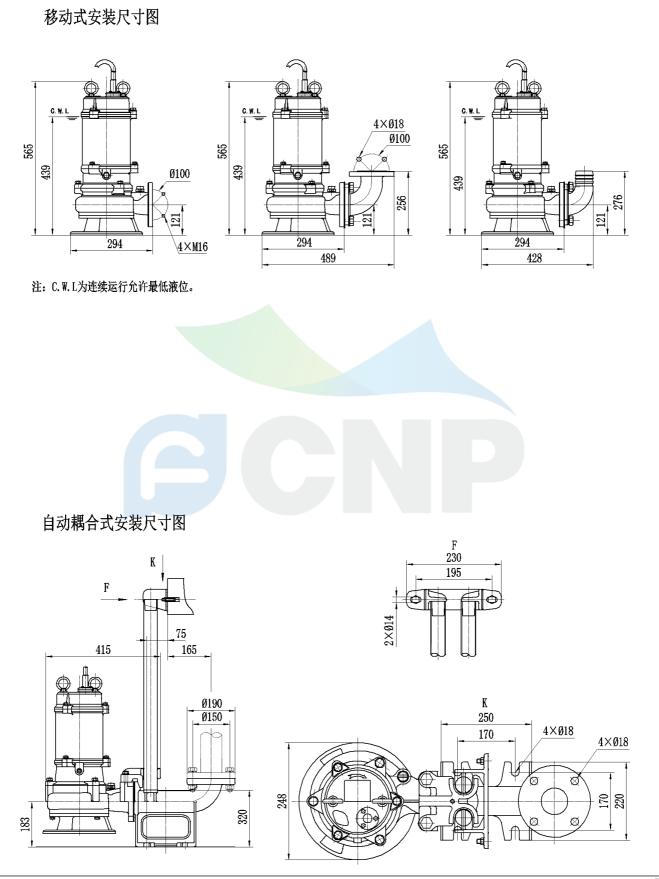

| Dimension Drawing | Manufacturer | CNP                                                          |
|-------------------|--------------|--------------------------------------------------------------|
|                   | Address      | Yuhang District, Hangzhou, Zhejiang,                         |
| 80WQ/H55-11-3     | Contact      | 86-571-88637351                                              |
|                   | Date         | 2022/03/08                                                   |
|                   | Client Name  | DPA                                                          |
|                   | Client Addr. |                                                              |
|                   | Contacts     | Alireza                                                      |
|                   | Contact      |                                                              |
|                   | •            | 80WQ/H55-11-3 Contact Date Client Name Client Addr. Contacts |