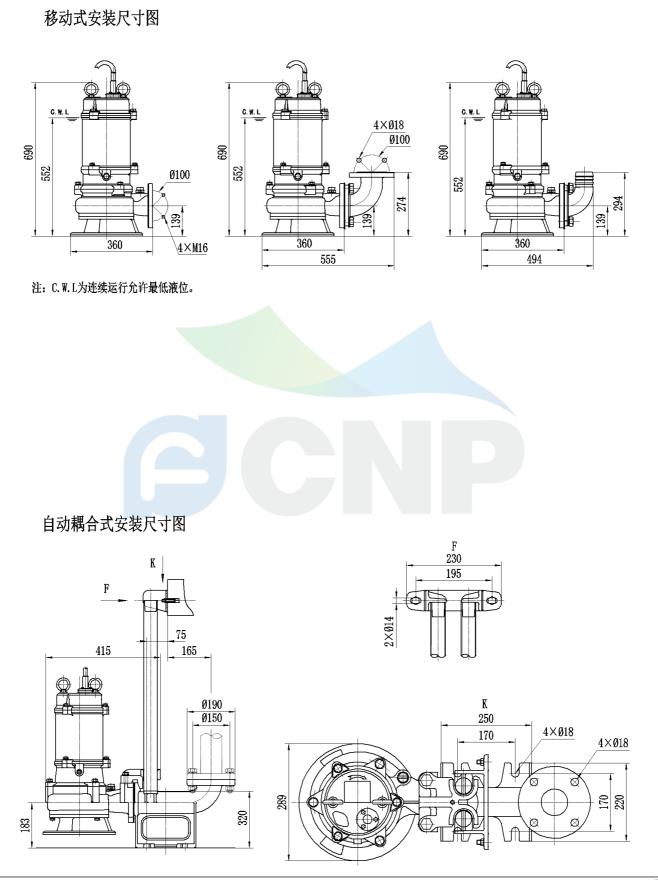

| CNP          | Dimension Drawing | Manufacturer | CNP                                 |  |
|--------------|-------------------|--------------|-------------------------------------|--|
|              | Dimension Drawing | Address      | Yuhang District, Hangzhou, Zhejiang |  |
|              | 80WQ/H55-20-5.5   | Contact      | 86-571-88637351                     |  |
|              |                   | Date         | 2022/03/08                          |  |
| Project Name |                   | Client Name  | DPA                                 |  |
|              |                   | Client Addr. |                                     |  |
| Item NO      |                   | Contacts     | Alireza                             |  |
|              |                   | Contact      |                                     |  |