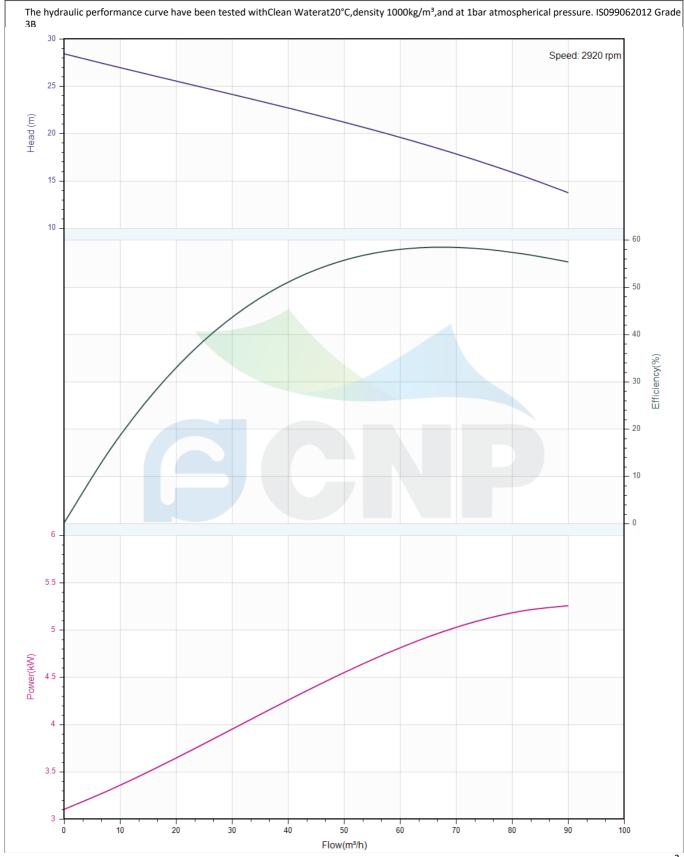

| CONP         | Performance Curve | Manufacturer | CNP                                  |
|--------------|-------------------|--------------|--------------------------------------|
|              | renormance curve  | Address      | Yuhang District, Hangzhou, Zhejiang, |
|              | 80WQ/H55-20-5.5   | Contact      | 86-571-88637351                      |
|              |                   | Date         | 2022/03/08                           |
| Project Name |                   | Client Name  | DPA                                  |
|              |                   | Client Addr. |                                      |
| Item NO      |                   | Contacts     | Alireza                              |
|              |                   | Contact      |                                      |

| Rated parameters               |                 |  |  |
|--------------------------------|-----------------|--|--|
| Pump model                     | 80WQ/H55-20-5.5 |  |  |
| Part NO.                       | 1100200995      |  |  |
| Rated flow (m <sup>3</sup> /h) | 55              |  |  |
| Rated head (m)                 | 20              |  |  |
| Rated efficiency (%)           | 65.4            |  |  |
| Power (kW)                     | 4.583           |  |  |
| Speed (rpm)                    | 2920            |  |  |
| Max impeller diameter (mm)     | 148             |  |  |
|                                |                 |  |  |