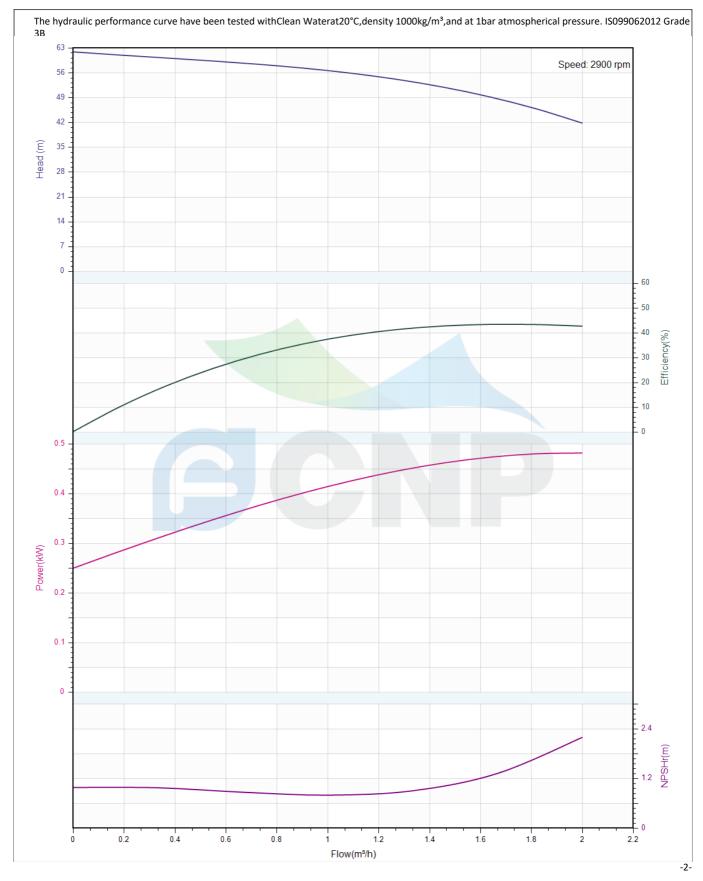

| CONP         | Performance Curve | Manufacturer | CNP                                  |
|--------------|-------------------|--------------|--------------------------------------|
|              |                   | Address      | Yuhang District, Hangzhou, Zhejiang, |
|              | CDLK1-100/10      | Contact      | 86-571-88637351                      |
|              |                   | Date         | 2022/07/17                           |
| Project Name |                   | Client Name  | DPA                                  |
|              |                   | Client Addr. |                                      |
| Item NO      |                   | Contacts     | Alireza                              |
|              |                   | Contact      |                                      |

| Rated parameters           |              |  |  |
|----------------------------|--------------|--|--|
| Pump model                 | CDLK1-100/10 |  |  |
| Part NO.                   | 1100055635   |  |  |
| Rated flow (m³/h)          | 1            |  |  |
| Rated head (m)             | 57           |  |  |
| Rated efficiency (%)       | 36           |  |  |
| Power (kW)                 | 0.43         |  |  |
| NPSHr (m)                  | 2            |  |  |
| Speed (rpm)                | 2900         |  |  |
| Max impeller diameter (mm) | 75           |  |  |
|                            |              |  |  |