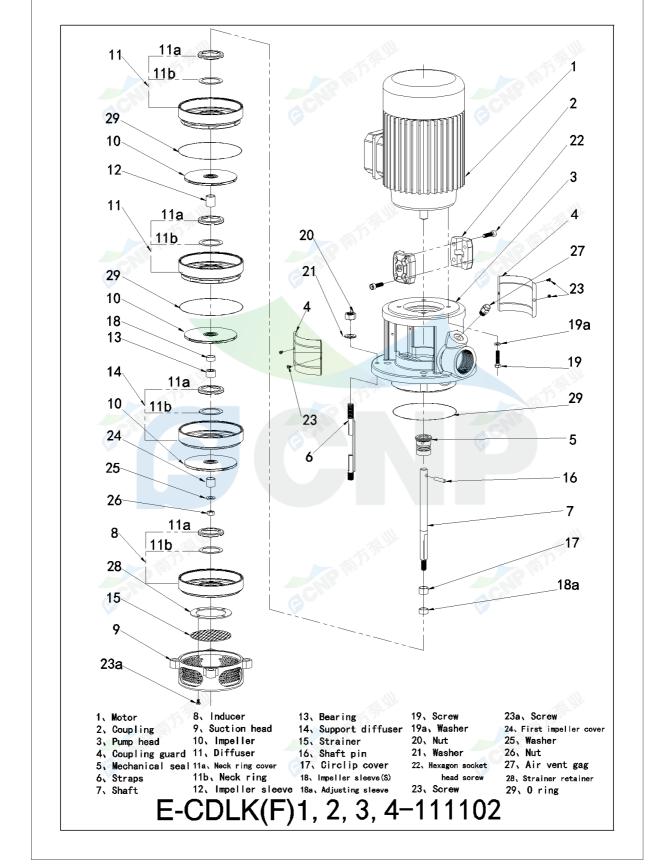

| CONP         | Structure picture | Manufacturer | CNP                                  |
|--------------|-------------------|--------------|--------------------------------------|
|              |                   | Address      | Yuhang District, Hangzhou, Zhejiang, |
|              | CDLK1-100/10      | Contact      | 86-571-88637351                      |
|              |                   | Date         | 2022/07/17                           |
| Project Name |                   | Client Name  | DPA                                  |
|              |                   | Client Addr. |                                      |
| Item NO      |                   | Contacts     | Alireza                              |
|              |                   | Contact      |                                      |