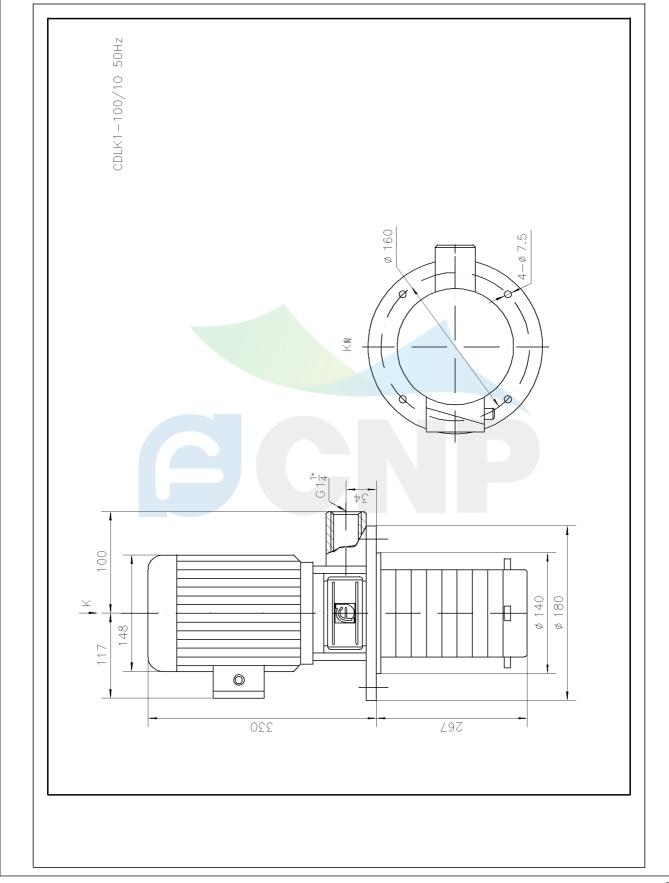

| CONP         | Structure picture | Manufacturer | CNP                                  |
|--------------|-------------------|--------------|--------------------------------------|
|              |                   | Address      | Yuhang District, Hangzhou, Zhejiang, |
|              | CDLK1-100/10      | Contact      | 86-571-88637351                      |
|              |                   | Date         | 2022/07/17                           |
| Project Name |                   | Client Name  | DPA                                  |
|              |                   | Client Addr. |                                      |
| Item NO      |                   | Contacts     | Alireza                              |
|              |                   | Contact      |                                      |