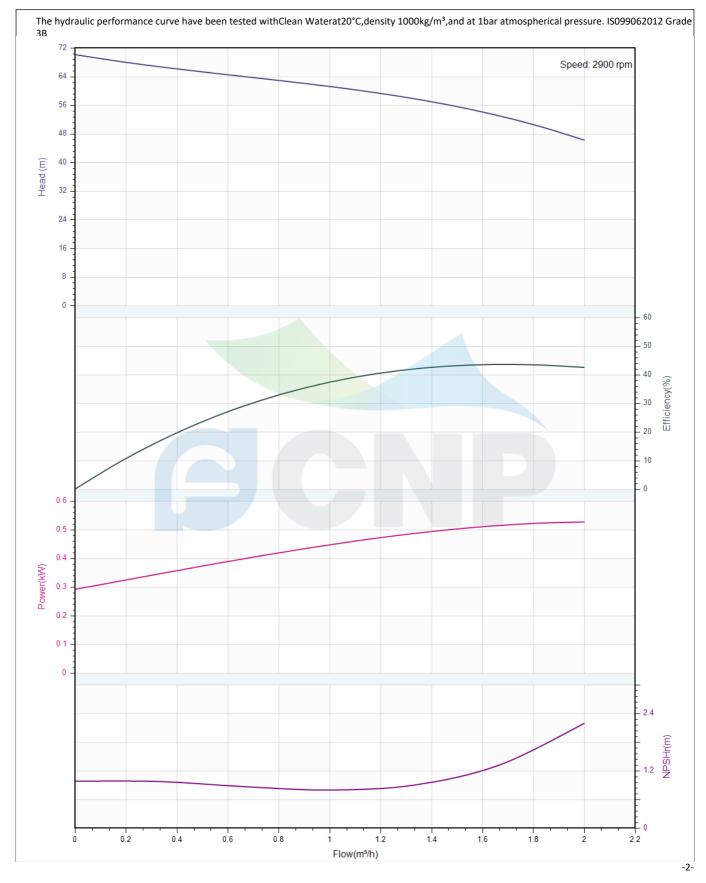

| CNP          | Performance Curve | Manufacturer | CNP                                  |
|--------------|-------------------|--------------|--------------------------------------|
|              |                   | Address      | Yuhang District, Hangzhou, Zhejiang, |
|              | CDLK1-110/11      | Contact      | 86-571-88637351                      |
|              |                   | Date         | 2022/07/17                           |
| Project Name |                   | Client Name  | DPA                                  |
|              |                   | Client Addr. |                                      |
| Item NO      |                   | Contacts     | Alireza                              |
|              |                   | Contact      |                                      |

| Rated parameters               |              |  |  |
|--------------------------------|--------------|--|--|
| Pump model                     | CDLK1-110/11 |  |  |
| Part NO.                       | 1100055642   |  |  |
| Rated flow (m <sup>3</sup> /h) | 1            |  |  |
| Rated head (m)                 | 61           |  |  |
| Rated efficiency (%)           | 36           |  |  |
| Power (kW)                     | 0.46         |  |  |
| NPSHr (m)                      | 2            |  |  |
| Speed (rpm)                    | 2900         |  |  |
| Max impeller diameter (mm)     | 75           |  |  |
|                                |              |  |  |

| Medium                   |             |
|--------------------------|-------------|
| Pumped medium            | Clean Water |
| Working temperature (°C) | 20          |
| Medium density (kg/m³)   | 1000        |
| Viscosity (mm²/s)        | 1           |