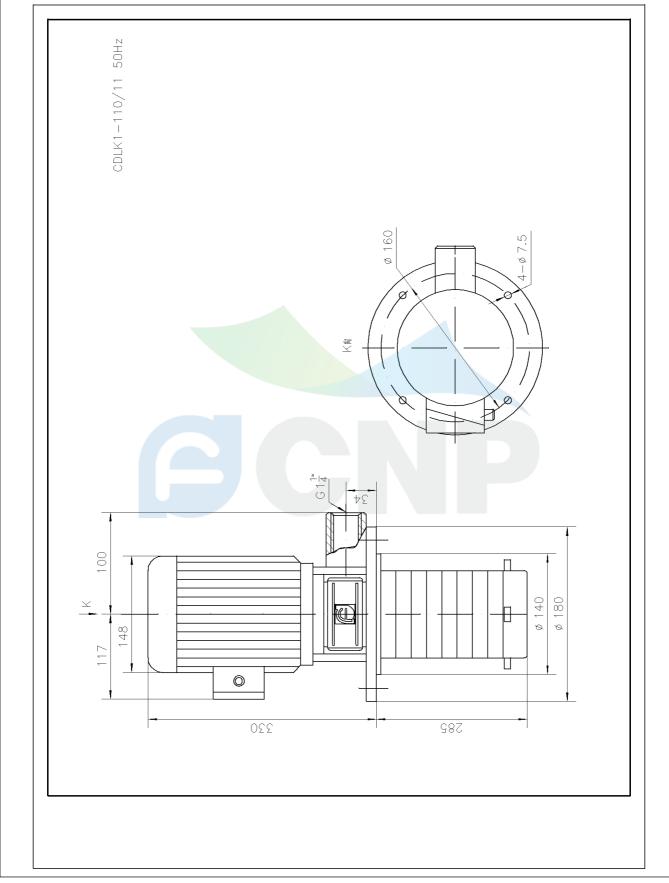

| CONP         | Structure picture | Manufacturer | CNP                                  |
|--------------|-------------------|--------------|--------------------------------------|
|              |                   | Address      | Yuhang District, Hangzhou, Zhejiang, |
|              | CDLK1-110/11      | Contact      | 86-571-88637351                      |
|              |                   | Date         | 2022/07/17                           |
| Project Name |                   | Client Name  | DPA                                  |
|              |                   | Client Addr. |                                      |
| Item NO      |                   | Contacts     | Alireza                              |
|              |                   | Contact      |                                      |