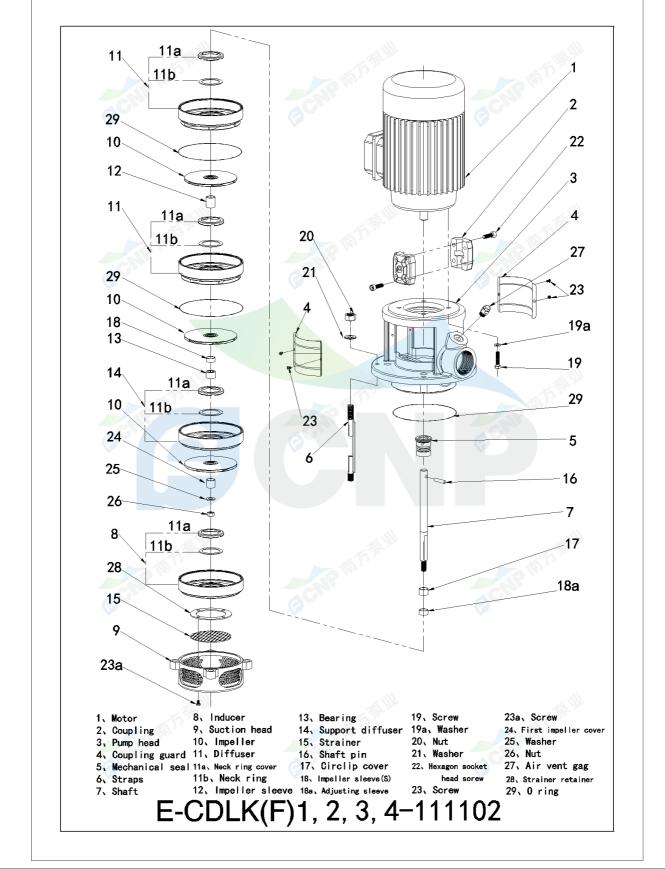

| CONP         | Structure picture | Manufacturer | CNP                                  |
|--------------|-------------------|--------------|--------------------------------------|
|              |                   | Address      | Yuhang District, Hangzhou, Zhejiang, |
|              | CDLK1-110/11      | Contact      | 86-571-88637351                      |
|              |                   | Date         | 2022/07/17                           |
| Project Name |                   | Client Name  | DPA                                  |
|              |                   | Client Addr. |                                      |
| Item NO      |                   | Contacts     | Alireza                              |
|              |                   | Contact      |                                      |