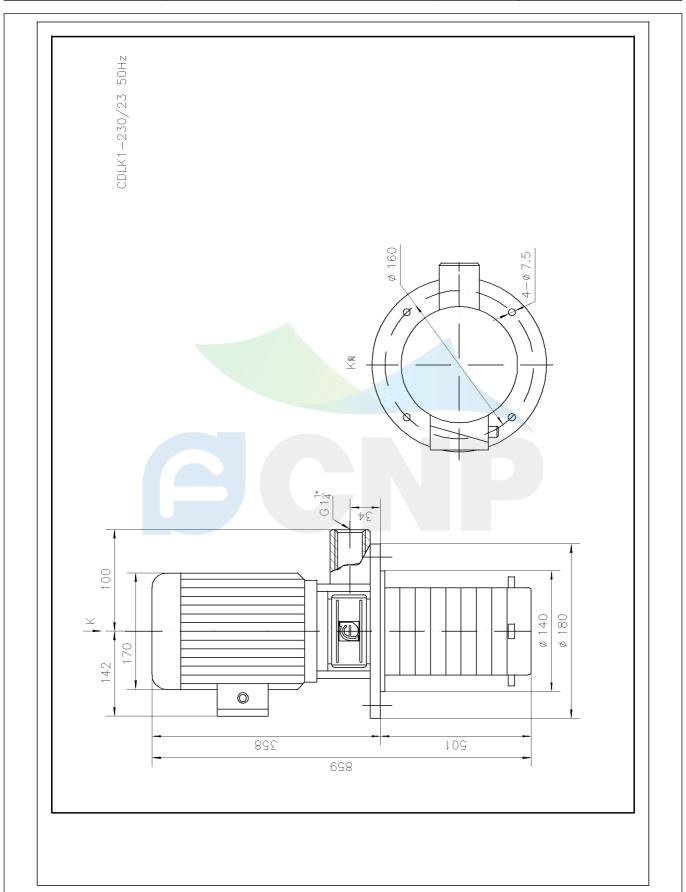

|              | Dimension Drawing   | Manufacturer    | urer CNP                             |
|--------------|---------------------|-----------------|--------------------------------------|
|              | Difficusion Drawing | Address         | Yuhang District, Hangzhou, Zhejiang, |
| COND         | CDLK1-230/23        | Contact         | 86-571-88637351                      |
| CIAL         | CDLK1-230/23        | Date 2022/07/17 | 2022/07/17                           |
| Project Name |                     | Client Name     | DPA                                  |
|              |                     | Client Addr.    |                                      |
| Item NO      |                     | Contacts        | Alireza                              |
|              |                     | Contact         |                                      |