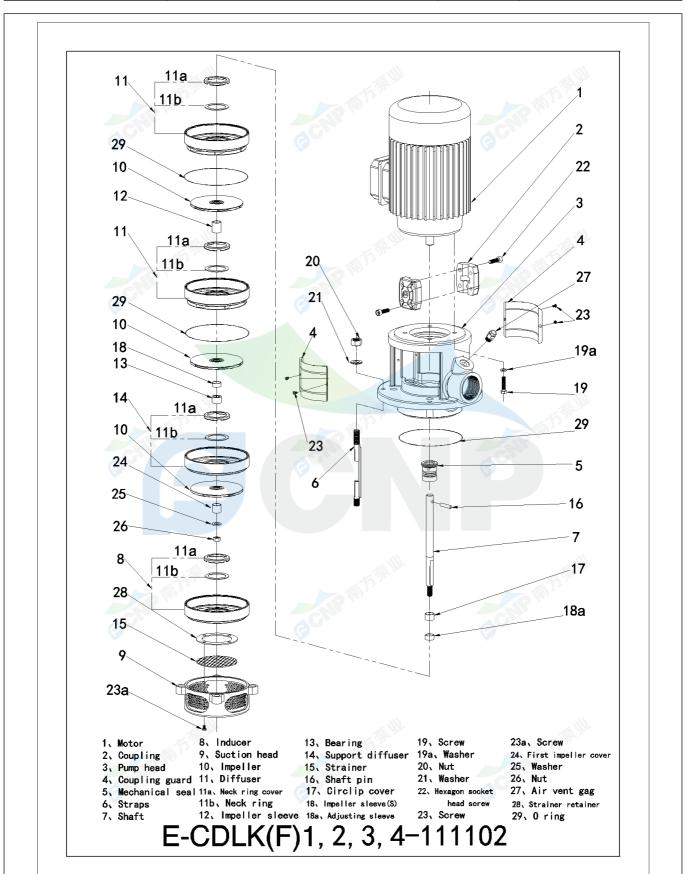

|              | Structure picture | Manufacturer    | CNP                                 |
|--------------|-------------------|-----------------|-------------------------------------|
|              | Structure picture | Address         | Yuhang District, Hangzhou, Zhejiang |
| COND         | CDLK1-230/23      | Contact         | 86-571-88637351                     |
| CIAL         | CDLK1-230/23      | Date 2022/07/17 | 2022/07/17                          |
| Project Name |                   | Client Name     | DPA                                 |
|              |                   | Client Addr.    |                                     |
| Item NO      |                   | Contacts        | Alireza                             |
|              |                   | Contact         |                                     |