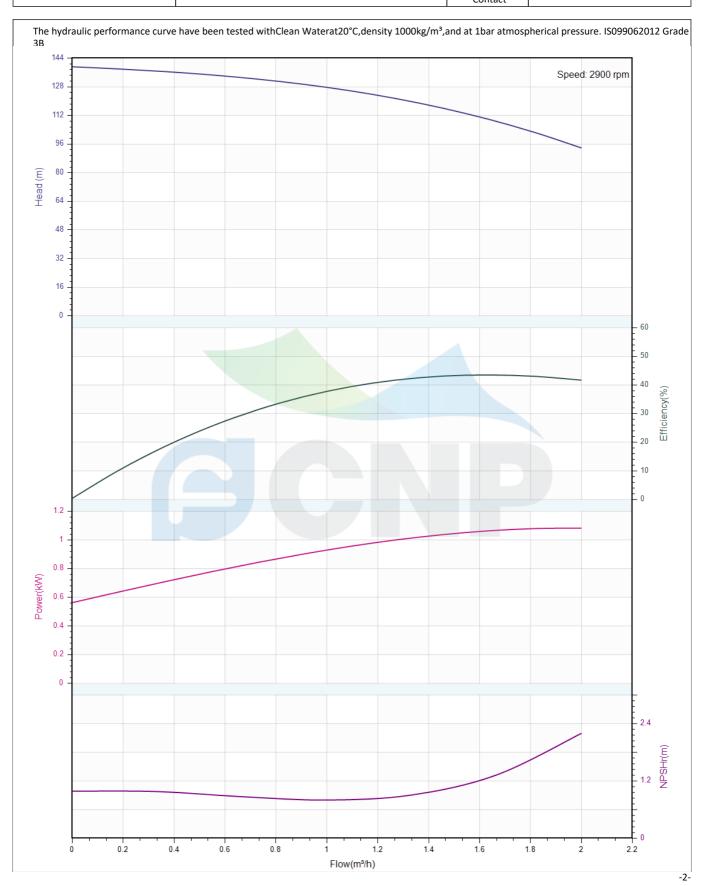

## Others

Weight (kg) 26

|              | Performance Curve | Manufacturer | er CNP                               |
|--------------|-------------------|--------------|--------------------------------------|
|              | renormance curve  | Address      | Yuhang District, Hangzhou, Zhejiang, |
| COND         | CDLK1-230/23      | Contact      | 86-571-88637351                      |
| CIAL         | CDLK1-230/23      | Date         | 2022/07/17                           |
| Project Name |                   | Client Name  | DPA                                  |
|              |                   | Client Addr. |                                      |
| Item NO      |                   | Contacts     | Alireza                              |
|              |                   | Contact      |                                      |

| Rated parameters           |              |  |  |
|----------------------------|--------------|--|--|
| Pump model                 | CDLK1-230/23 |  |  |
| Part NO.                   | 1100055715   |  |  |
| Rated flow (m³/h)          | 1            |  |  |
| Rated head (m)             | 128          |  |  |
| Rated efficiency (%)       | 36           |  |  |
| Power (kW)                 | 0.97         |  |  |
| NPSHr (m)                  | 2            |  |  |
| Speed (rpm)                | 2900         |  |  |
| Max impeller diameter (mm) | 75           |  |  |

| Medium                   |             |
|--------------------------|-------------|
| Pumped medium            | Clean Water |
| Working temperature (°C) | 20          |
| Medium density (kg/m³)   | 1000        |
| Viscosity (mm²/s)        | 1           |
| 1                        |             |