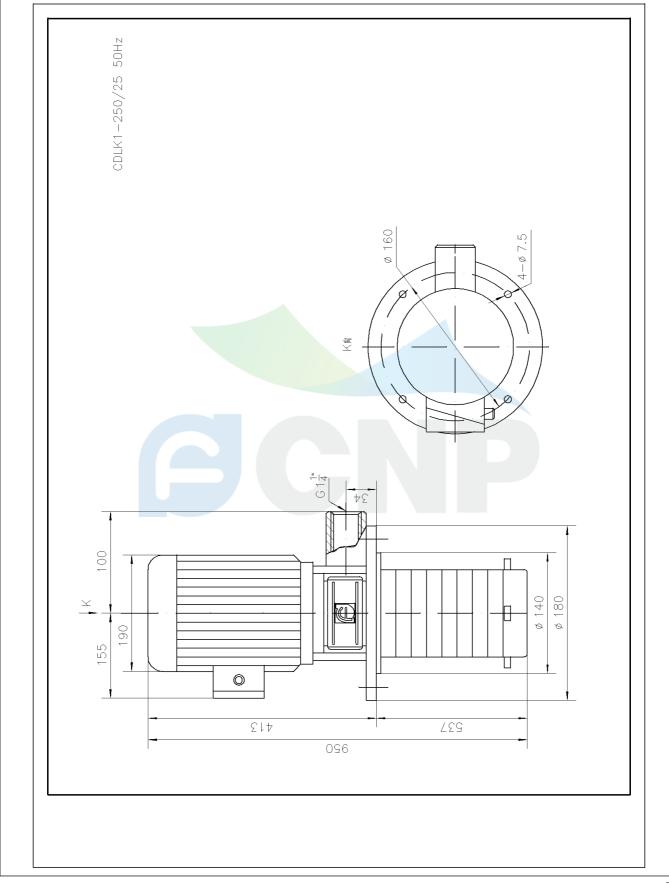

| CNP          | Structure picture | Manufacturer | CNP                                  |
|--------------|-------------------|--------------|--------------------------------------|
|              |                   | Address      | Yuhang District, Hangzhou, Zhejiang, |
|              | CDLK1-250/25      | Contact      | 86-571-88637351                      |
|              |                   | Date         | 2022/07/17                           |
| Project Name |                   | Client Name  | DPA                                  |
|              |                   | Client Addr. |                                      |
| Item NO      |                   | Contacts     | Alireza                              |
|              |                   | Contact      |                                      |