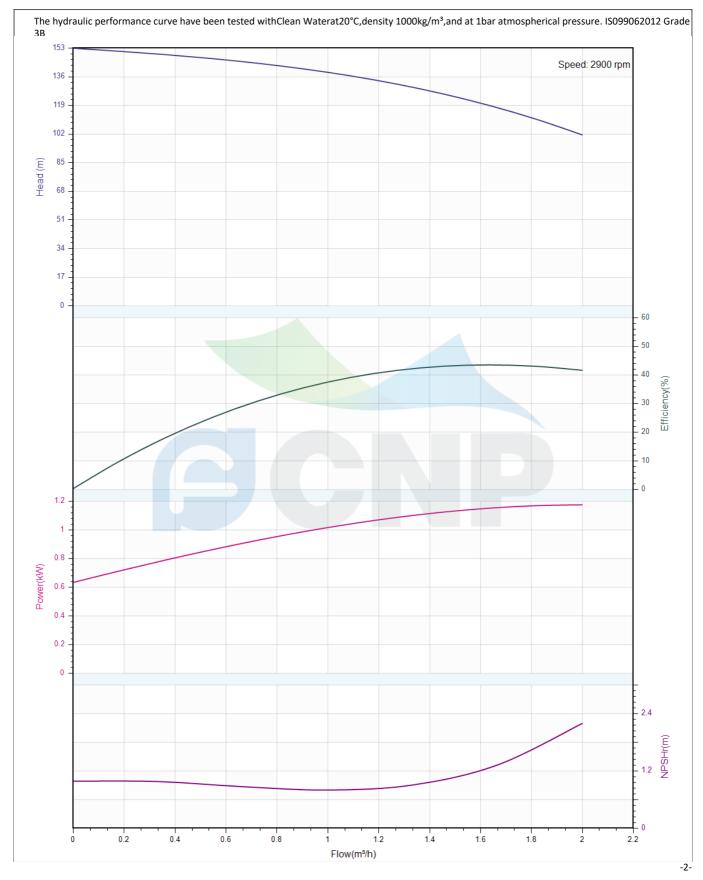

| CONP         | Performance Curve | Manufacturer | CNP                                  |
|--------------|-------------------|--------------|--------------------------------------|
|              |                   | Address      | Yuhang District, Hangzhou, Zhejiang, |
|              | CDLK1-250/25      | Contact      | 86-571-88637351                      |
|              |                   | Date         | 2022/07/17                           |
| Project Name |                   | Client Name  | DPA                                  |
|              |                   | Client Addr. |                                      |
| Item NO      |                   | Contacts     | Alireza                              |
|              |                   | Contact      |                                      |

| Rated parameters               |              |  |  |
|--------------------------------|--------------|--|--|
| Pump model                     | CDLK1-250/25 |  |  |
| Part NO.                       | 1100055727   |  |  |
| Rated flow (m <sup>3</sup> /h) | 1            |  |  |
| Rated head (m)                 | 139          |  |  |
| Rated efficiency (%)           | 36           |  |  |
| Power (kW)                     | 1.05         |  |  |
| NPSHr (m)                      | 2            |  |  |
| Speed (rpm)                    | 2900         |  |  |
| Max impeller diameter (mm)     | 75           |  |  |
|                                |              |  |  |

| Medium                   |             |  |
|--------------------------|-------------|--|
| Pumped medium            | Clean Water |  |
| Working temperature (°C) | 20          |  |
| Medium density (kg/m³)   | 1000        |  |
| Viscosity (mm²/s)        | 1           |  |