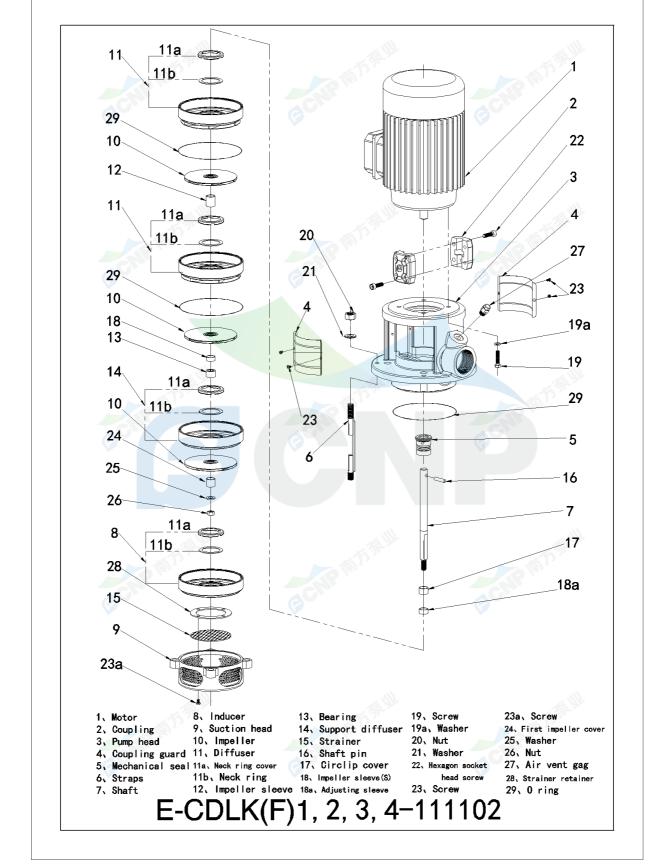

| CNP          | Structure picture | Manufacturer | CNP                                  |
|--------------|-------------------|--------------|--------------------------------------|
|              |                   | Address      | Yuhang District, Hangzhou, Zhejiang, |
|              | CDLK1-250/25      | Contact      | 86-571-88637351                      |
|              |                   | Date         | 2022/07/17                           |
| Project Name |                   | Client Name  | DPA                                  |
|              |                   | Client Addr. |                                      |
| Item NO      |                   | Contacts     | Alireza                              |
|              |                   | Contact      |                                      |