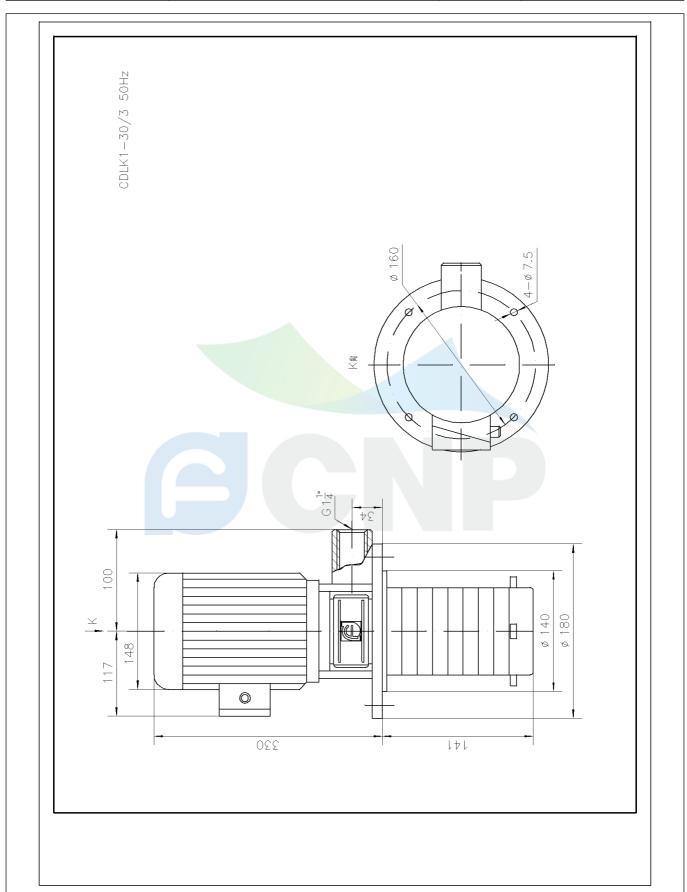

|              | Dimension Drawing   | Manufacturer    | er CNP                               |
|--------------|---------------------|-----------------|--------------------------------------|
|              | Difficusion Drawing | Address         | Yuhang District, Hangzhou, Zhejiang, |
| COND         | CDLK1-30/3          | Contact         | 86-571-88637351                      |
|              | CDLK1-30/3          | Date 2022/07/17 | 2022/07/17                           |
| Project Name |                     | Client Name     | DPA                                  |
| Project Name |                     | Client Addr.    |                                      |
| Item NO      |                     | Contacts        | Alireza                              |
|              |                     | Contact         |                                      |