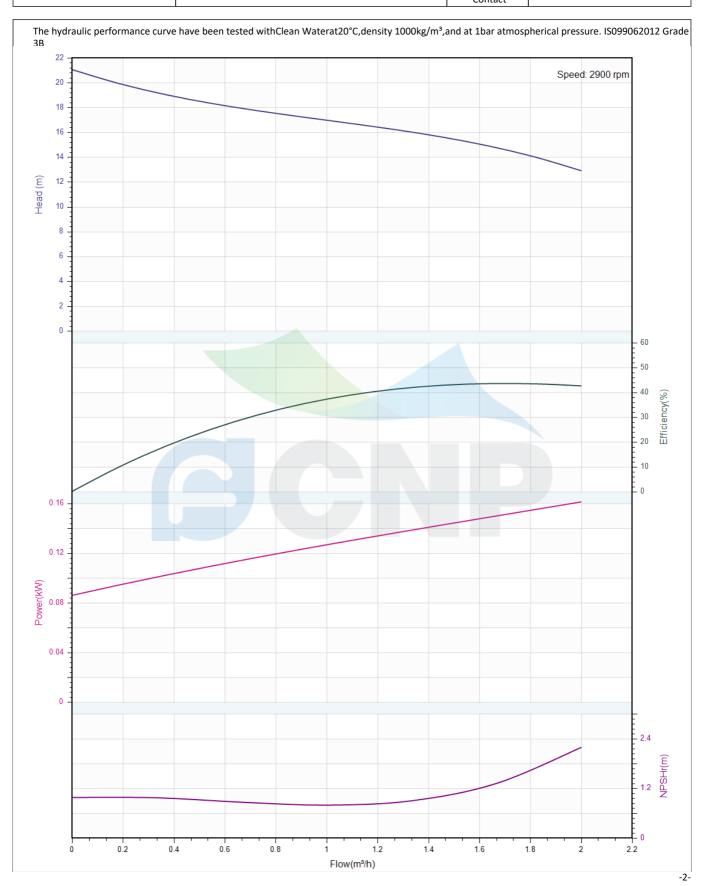

#### Others

Weight (kg) 15

|              | Performance Curve | Manufacturer CNP |                                      |
|--------------|-------------------|------------------|--------------------------------------|
|              | renormance curve  | Address          | Yuhang District, Hangzhou, Zhejiang, |
| COND         | CDLK1-30/3        | Contact          | 86-571-88637351                      |
| CIAL         | CDLK1-30/3        | Date             | 2022/07/17                           |
| Project Name |                   | Client Name      | DPA                                  |
|              |                   | Client Addr.     |                                      |
| Item NO      |                   | Contacts         | Alireza                              |
|              |                   | Contact          |                                      |

| Rated parameters           |            |  |  |
|----------------------------|------------|--|--|
| Pump model                 | CDLK1-30/3 |  |  |
| Part NO.                   | 1100055595 |  |  |
| Rated flow (m³/h)          | 1          |  |  |
| Rated head (m)             | 17         |  |  |
| Rated efficiency (%)       | 36         |  |  |
| Power (kW)                 | 0.13       |  |  |
| NPSHr (m)                  | 2          |  |  |
| Speed (rpm)                | 2900       |  |  |
| Max impeller diameter (mm) | 75         |  |  |

| Medium                   |             |
|--------------------------|-------------|
| Pumped medium            | Clean Water |
| Working temperature (°C) | 20          |
| Medium density (kg/m³)   | 1000        |
| Viscosity (mm²/s)        | 1           |
| I -                      |             |