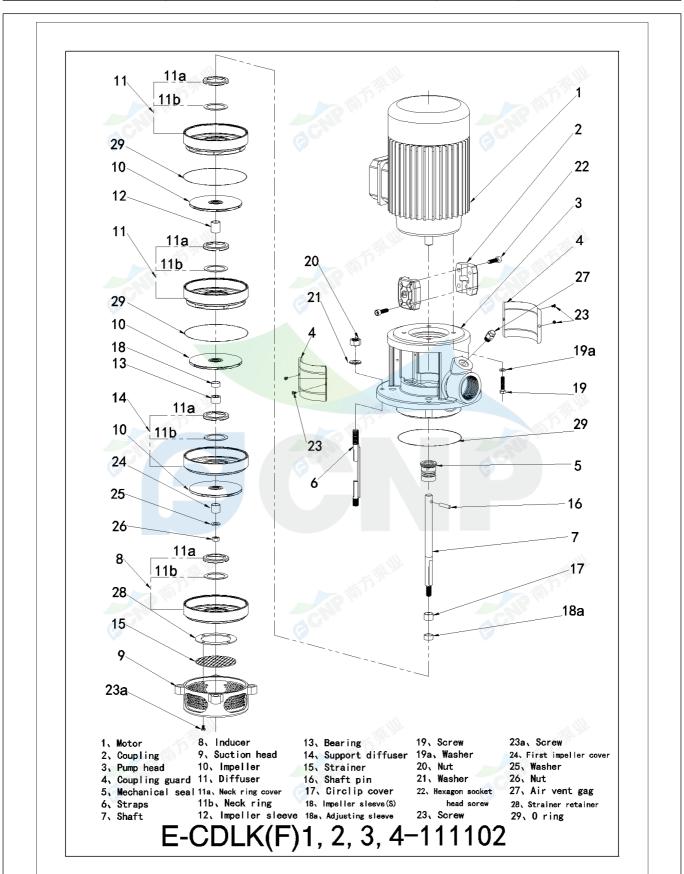

|              | Structure picture Manufacturer CNP | CNP         |                                      |
|--------------|------------------------------------|-------------|--------------------------------------|
|              | Structure picture                  | Address     | Yuhang District, Hangzhou, Zhejiang, |
| COND         | CDLK1-30/3                         | Contact     | 86-571-88637351                      |
|              | CDLK1-30/3                         | Date        | 2022/07/17                           |
| Project Name |                                    | Client Name | DPA                                  |
| Project Name | Client Addr.                       |             |                                      |
| Item NO      |                                    | Contacts    | Alireza                              |
|              |                                    | Contact     |                                      |