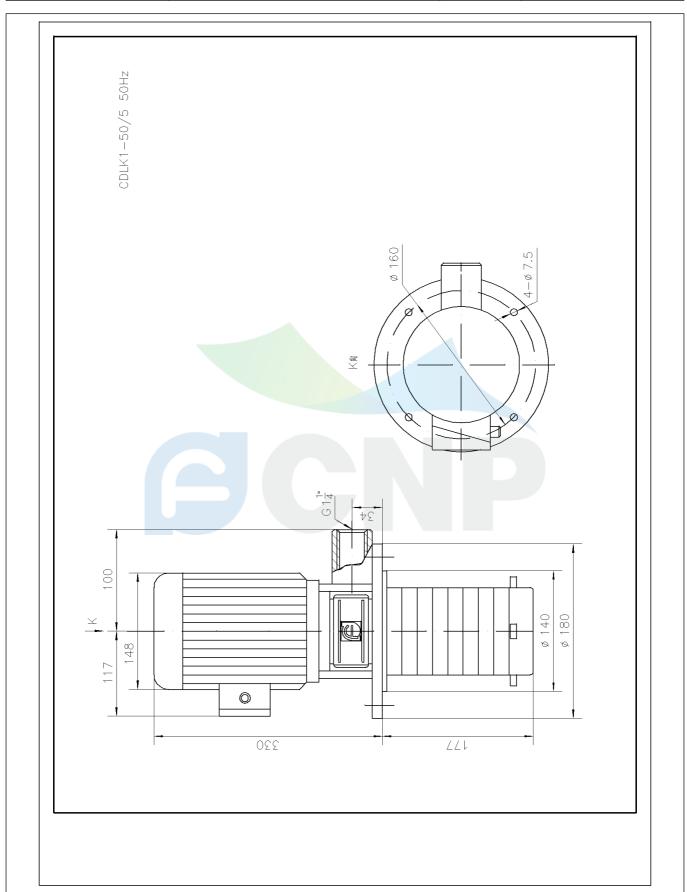

|              | Dimension Drawing   | Manufacturer    | r CNP           |  |
|--------------|---------------------|-----------------|-----------------|--|
|              | Difficusion Drawing | Address         |                 |  |
| COND         | CDLK1-50/5          | Contact         | 86-571-88637351 |  |
|              | CDLK1-30/3          | Date 2022/07/17 | 2022/07/17      |  |
| Project Name |                     | Client Name     | DPA             |  |
| Project Name |                     | Client Addr.    |                 |  |
| Item NO      |                     | Contacts        | Alireza         |  |
|              |                     | Contact         |                 |  |