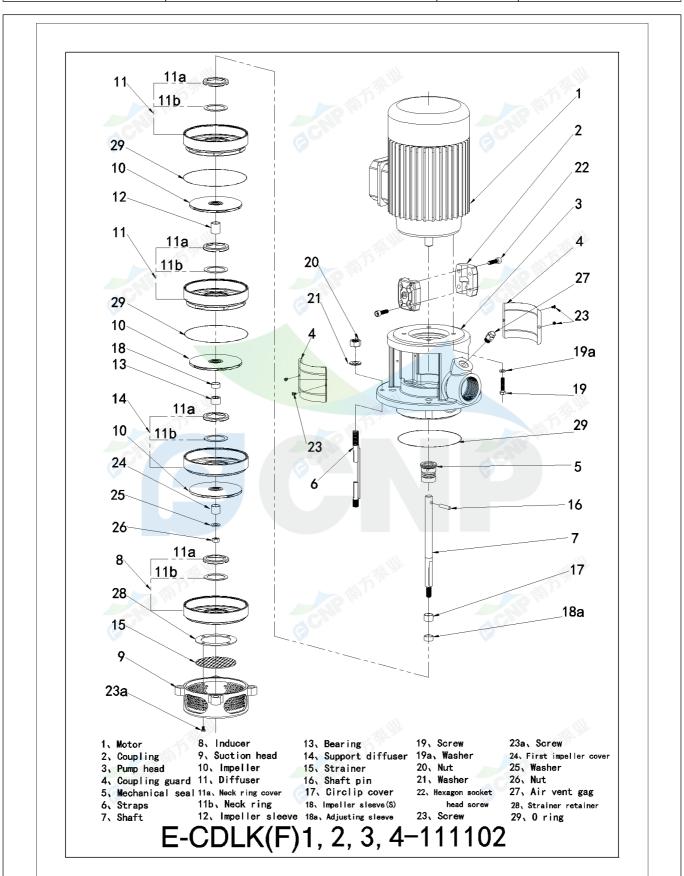

|              | Structure picture | Manufacturer | er CNP                               |  |
|--------------|-------------------|--------------|--------------------------------------|--|
|              | Structure picture | Address      | Yuhang District, Hangzhou, Zhejiang, |  |
| COND         | CDLK1-50/5        | Contact      | 86-571-88637351                      |  |
| CIAL         | CDLK1-30/3        | Date         | 2022/07/17                           |  |
| Project Name | Client Name       | DPA          |                                      |  |
|              |                   | Client Addr. |                                      |  |
| Item NO      |                   | Contacts     | Alireza                              |  |
|              |                   | Contact      |                                      |  |