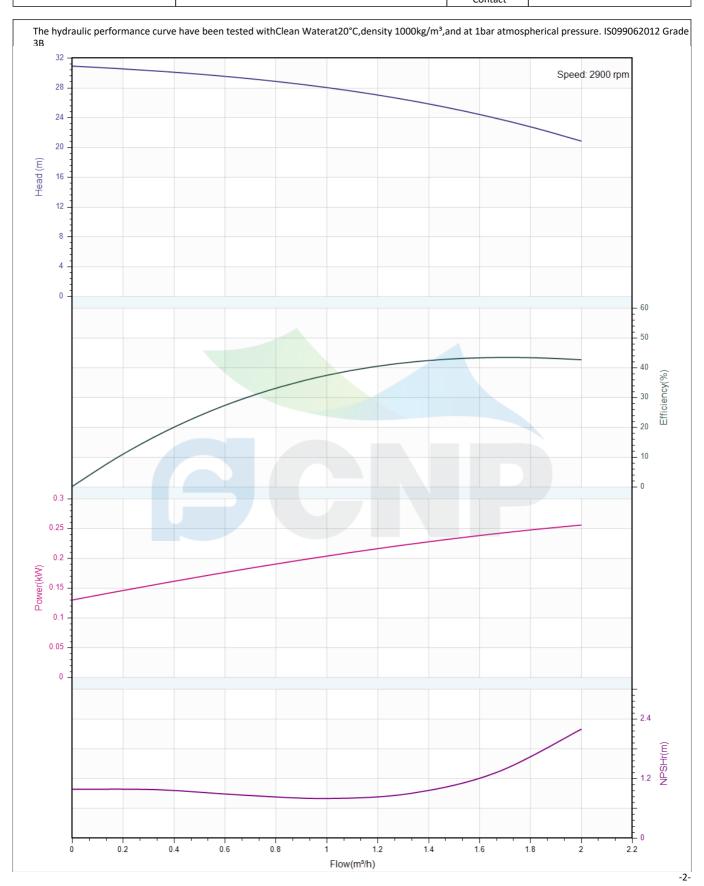

## Others

Weight (kg) 16

|              | Performance Curve | Manufacturer CNP |                                      |
|--------------|-------------------|------------------|--------------------------------------|
|              | renormance curve  | Address          | Yuhang District, Hangzhou, Zhejiang, |
| COND         | CDLK1-50/5        | Contact          | 86-571-88637351                      |
| CINI         | CDLK1-30/3        | Date             | 2022/07/17                           |
| Project Name |                   | Client Name      | DPA                                  |
|              |                   | Client Addr.     |                                      |
| Item NO      |                   | Contacts         | Alireza                              |
|              |                   | Contact          |                                      |

| Rated parameters           |            |  |
|----------------------------|------------|--|
| Pump model                 | CDLK1-50/5 |  |
| Part NO.                   | 1100055606 |  |
| Rated flow (m³/h)          | 1          |  |
| Rated head (m)             | 28         |  |
| Rated efficiency (%)       | 36         |  |
| Power (kW)                 | 0.21       |  |
| NPSHr (m)                  | 2          |  |
| Speed (rpm)                | 2900       |  |
| Max impeller diameter (mm) | 75         |  |