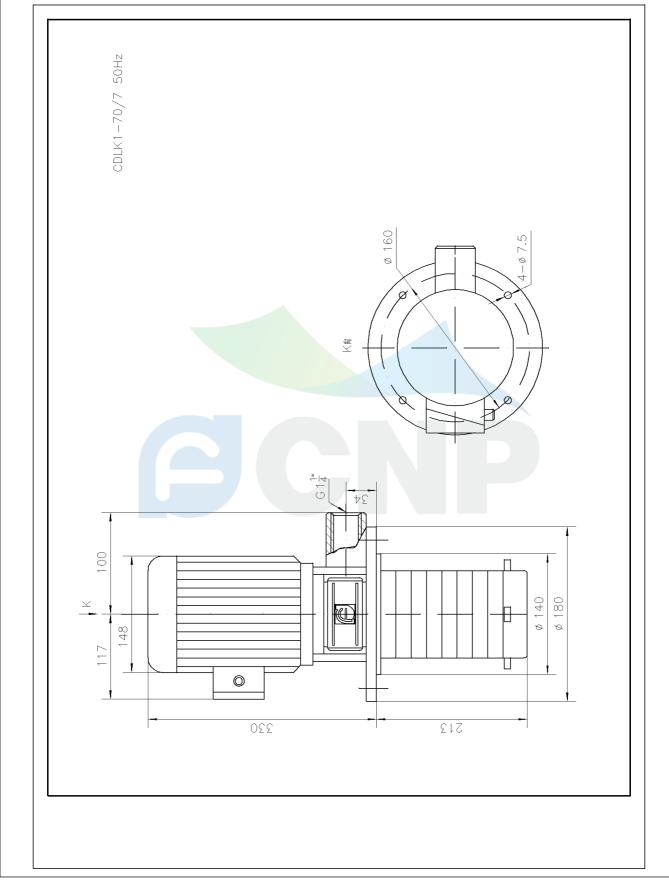

| Structure p<br>CDLK1-7 | Structure picture | Manufacturer | CNP                                  |
|------------------------|-------------------|--------------|--------------------------------------|
|                        | Structure picture | Address      | Yuhang District, Hangzhou, Zhejiang, |
|                        | CDLK1-70/7        | Contact      | 86-571-88637351                      |
|                        |                   | Date         | 2022/07/17                           |
| Project Name           |                   | Client Name  | DPA                                  |
| Project Name           |                   | Client Addr. |                                      |
| Item NO                |                   | Contacts     | Alireza                              |
|                        |                   | Contact      |                                      |