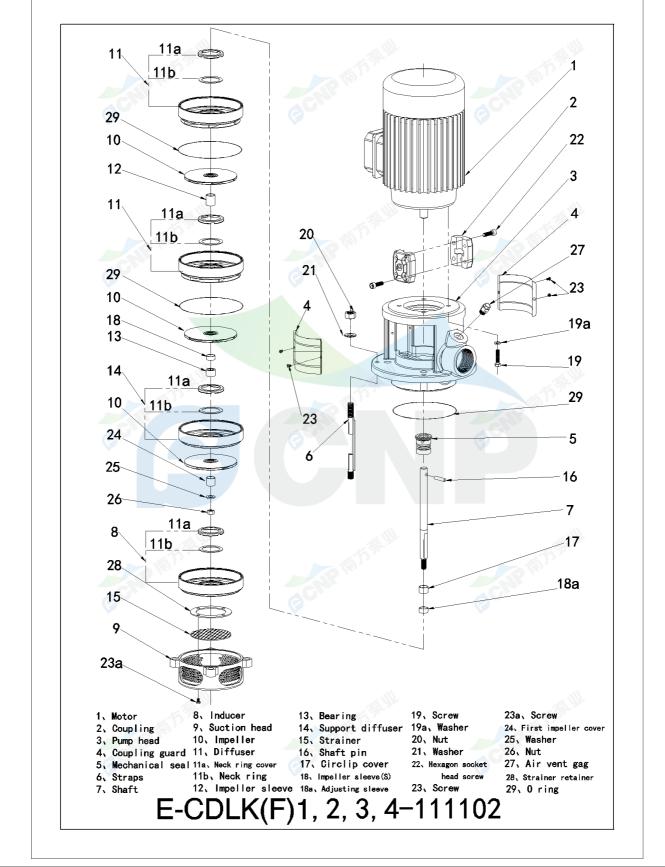

| Structure p<br>CDLK1-7 | Structure picture | Manufacturer | CNP                                  |
|------------------------|-------------------|--------------|--------------------------------------|
|                        | Structure picture | Address      | Yuhang District, Hangzhou, Zhejiang, |
|                        | CDLK1-70/7        | Contact      | 86-571-88637351                      |
|                        |                   | Date         | 2022/07/17                           |
| Project Name           |                   | Client Name  | DPA                                  |
| Project Name           |                   | Client Addr. |                                      |
| Item NO                |                   | Contacts     | Alireza                              |
|                        |                   | Contact      |                                      |