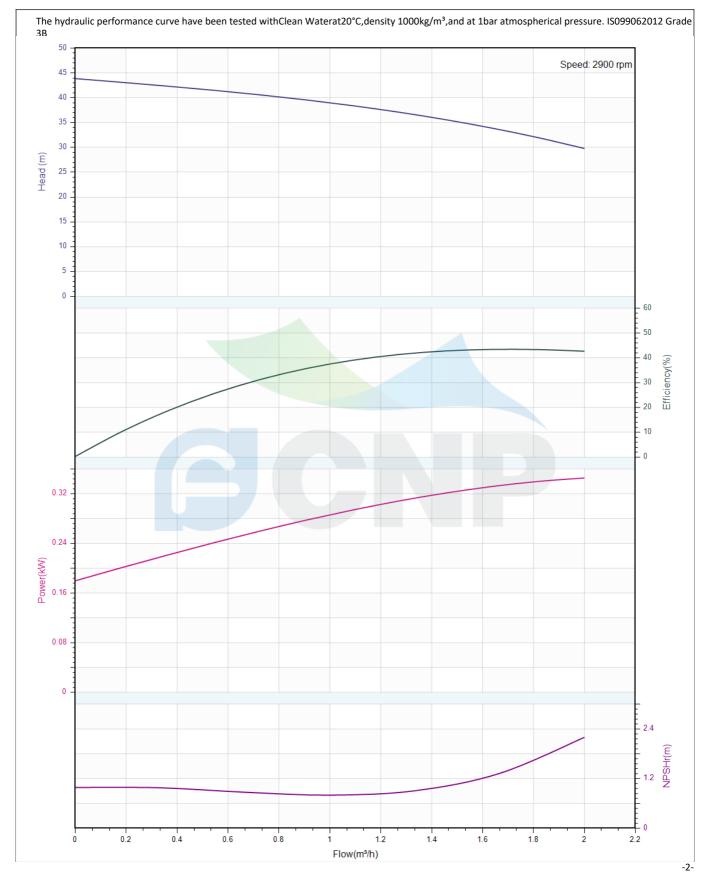

|              | Performance Curve | Manufacturer | CNP                                  |
|--------------|-------------------|--------------|--------------------------------------|
| CNP          |                   | Address      | Yuhang District, Hangzhou, Zhejiang, |
|              | CDLK1-70/7        | Contact      | 86-571-88637351                      |
|              |                   | Date         | 2022/07/17                           |
| Project Name |                   | Client Name  | DPA                                  |
| FIOJECT Name |                   | Client Addr. |                                      |
| Item NO      |                   | Contacts     | Alireza                              |
|              |                   | Contact      |                                      |

| Rated parameters               |            |  |
|--------------------------------|------------|--|
| Pump model                     | CDLK1-70/7 |  |
| Part NO.                       | 1100055618 |  |
| Rated flow (m <sup>3</sup> /h) | 1          |  |
| Rated head (m)                 | 39         |  |
| Rated efficiency (%)           | 36         |  |
| Power (kW)                     | 0.3        |  |
| NPSHr (m)                      | 2          |  |
| Speed (rpm)                    | 2900       |  |
| Max impeller diameter (mm)     | 75         |  |

| Medium                   |             |
|--------------------------|-------------|
| Pumped medium            | Clean Water |
| Working temperature (°C) | 20          |
| Medium density (kg/m³)   | 1000        |
| Viscosity (mm²/s)        | 1           |