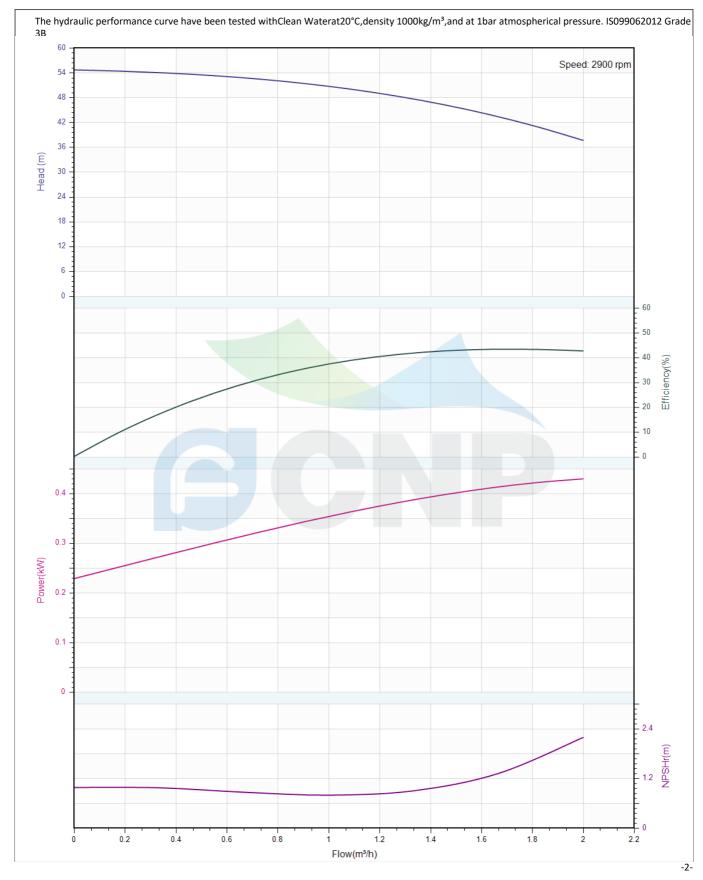

| CONP         | Performance Curve | Manufacturer | CNP                                  |
|--------------|-------------------|--------------|--------------------------------------|
|              |                   | Address      | Yuhang District, Hangzhou, Zhejiang, |
|              | CDLK1-90/9        | Contact      | 86-571-88637351                      |
|              |                   | Date         | 2022/07/17                           |
| Project Name |                   | Client Name  | DPA                                  |
|              |                   | Client Addr. |                                      |
| Item NO      |                   | Contacts     | Alireza                              |
|              |                   | Contact      |                                      |

| Rated parameters               |            |  |  |
|--------------------------------|------------|--|--|
| Pump model                     | CDLK1-90/9 |  |  |
| Part NO.                       | 1100055629 |  |  |
| Rated flow (m <sup>3</sup> /h) | 1          |  |  |
| Rated head (m)                 | 51         |  |  |
| Rated efficiency (%)           | 36         |  |  |
| Power (kW)                     | 0.39       |  |  |
| NPSHr (m)                      | 2          |  |  |
| Speed (rpm)                    | 2900       |  |  |
| Max impeller diameter (mm)     | 75         |  |  |
|                                |            |  |  |