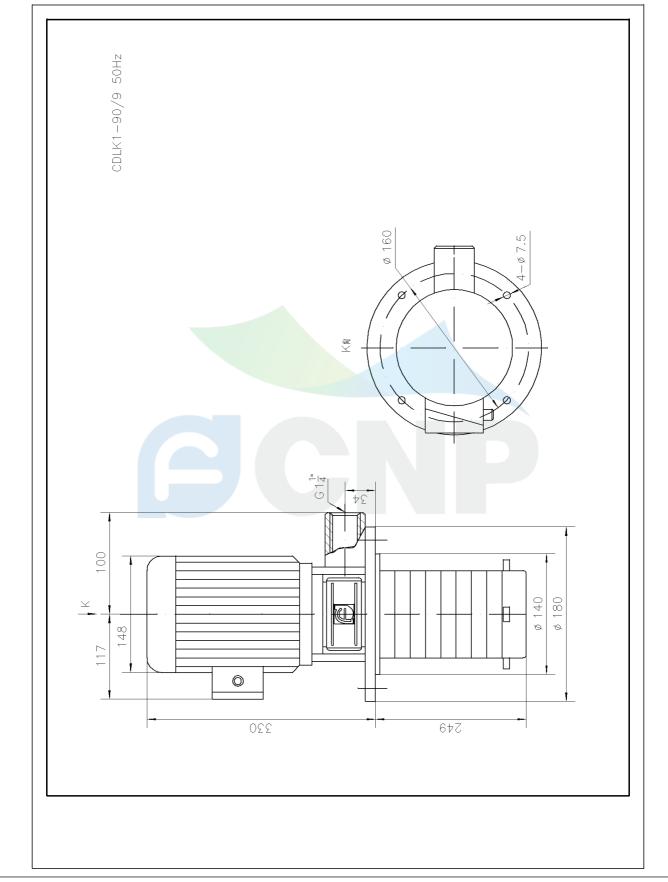

| /ater |
|-------|
|       |
|       |
|       |
|       |

| BCNP         | Structure picture | Manufacturer | CNP                                  |
|--------------|-------------------|--------------|--------------------------------------|
|              |                   | Address      | Yuhang District, Hangzhou, Zhejiang, |
|              | CDLK1-90/9        | Contact      | 86-571-88637351                      |
|              |                   | Date         | 2022/07/17                           |
| Project Name |                   | Client Name  | DPA                                  |
|              |                   | Client Addr. |                                      |
| Item NO      |                   | Contacts     | Alireza                              |
|              |                   | Contact      |                                      |