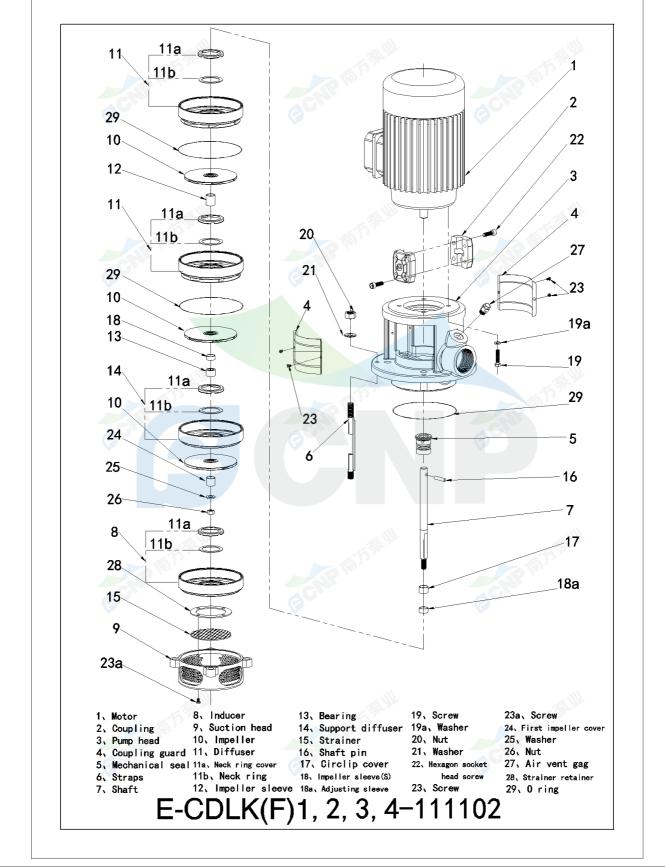

| /ater |
|-------|
|       |
|       |
|       |
|       |

| BCNP         | Structure picture | Manufacturer | CNP                                  |
|--------------|-------------------|--------------|--------------------------------------|
|              |                   | Address      | Yuhang District, Hangzhou, Zhejiang, |
|              | CDLK1-90/9        | Contact      | 86-571-88637351                      |
|              |                   | Date         | 2022/07/17                           |
| Project Name |                   | Client Name  | DPA                                  |
|              |                   | Client Addr. |                                      |
| Item NO      |                   | Contacts     | Alireza                              |
|              |                   | Contact      |                                      |