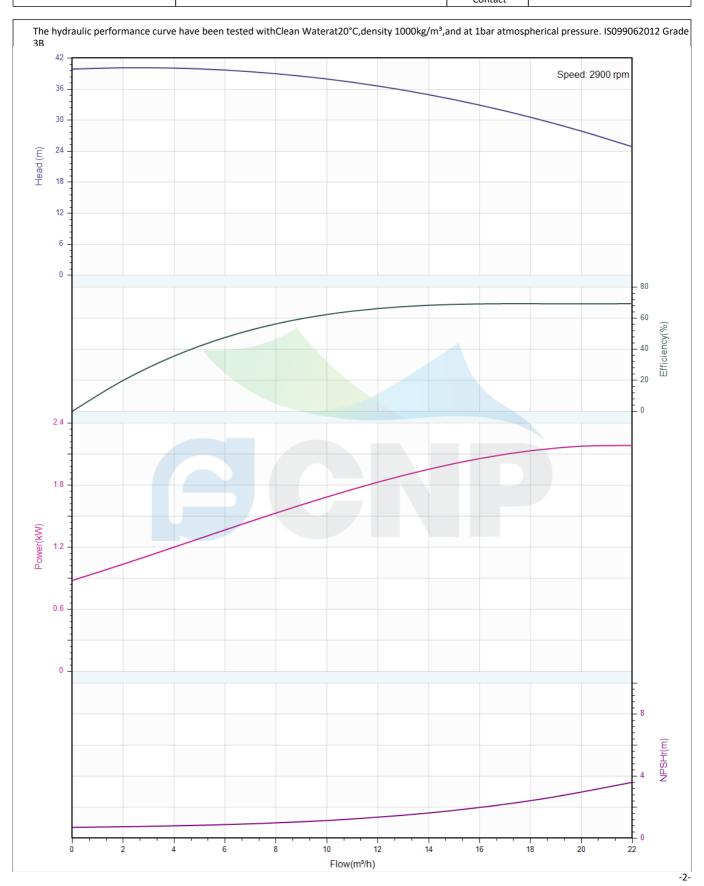

## Others

Weight (kg) 47

|              | Performance Curve | Manufacturer CNP |                                      |
|--------------|-------------------|------------------|--------------------------------------|
|              | renormance curve  | Address          | Yuhang District, Hangzhou, Zhejiang, |
| COND         | CDLK15-30/3       | Contact          | 86-571-88637351                      |
|              | CDLK13-30/3       | Date             | 2022/07/17                           |
| Project Name |                   | Client Name      | DPA                                  |
|              |                   | Client Addr.     |                                      |
| Item NO      |                   | Contacts         | Alireza                              |
|              |                   | Contact          |                                      |

| Rated parameters           |             |  |  |
|----------------------------|-------------|--|--|
| Pump model                 | CDLK15-30/3 |  |  |
| Part NO.                   | 1100154542  |  |  |
| Rated flow (m³/h)          | 15          |  |  |
| Rated head (m)             | 34          |  |  |
| Rated efficiency (%)       | 68          |  |  |
| Power (kW)                 | 2.04        |  |  |
| NPSHr (m)                  | 2           |  |  |
| Speed (rpm)                | 2900        |  |  |
| Max impeller diameter (mm) | 104.8       |  |  |

| Medium                   |             |
|--------------------------|-------------|
| Pumped medium            | Clean Water |
| Working temperature (°C) | 20          |
| Medium density (kg/m³)   | 1000        |
| Viscosity (mm²/s)        | 1           |
|                          |             |