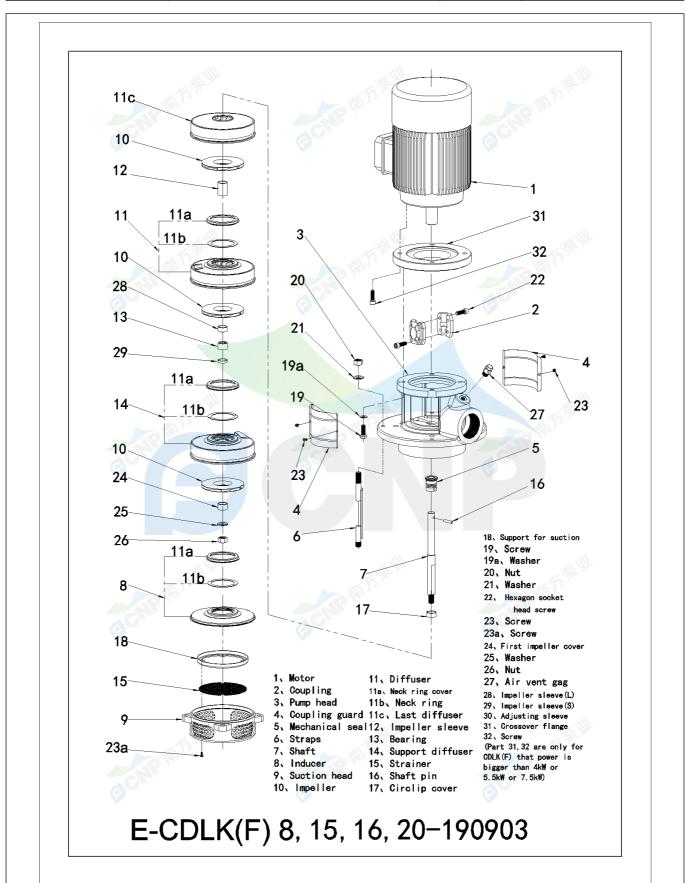

|              | Structure picture | Manufacturer | CNP                                  |
|--------------|-------------------|--------------|--------------------------------------|
|              | Structure picture | Address      | Yuhang District, Hangzhou, Zhejiang, |
| COND         | CDLK15-30/3       | Contact      | 86-571-88637351                      |
|              | CDLK13-30/3       | Date         | 2022/07/17                           |
| Project Name | Client Name       | DPA          |                                      |
|              |                   | Client Addr. |                                      |
| Item NO      |                   | Contacts     | Alireza                              |
|              |                   | Contact      |                                      |