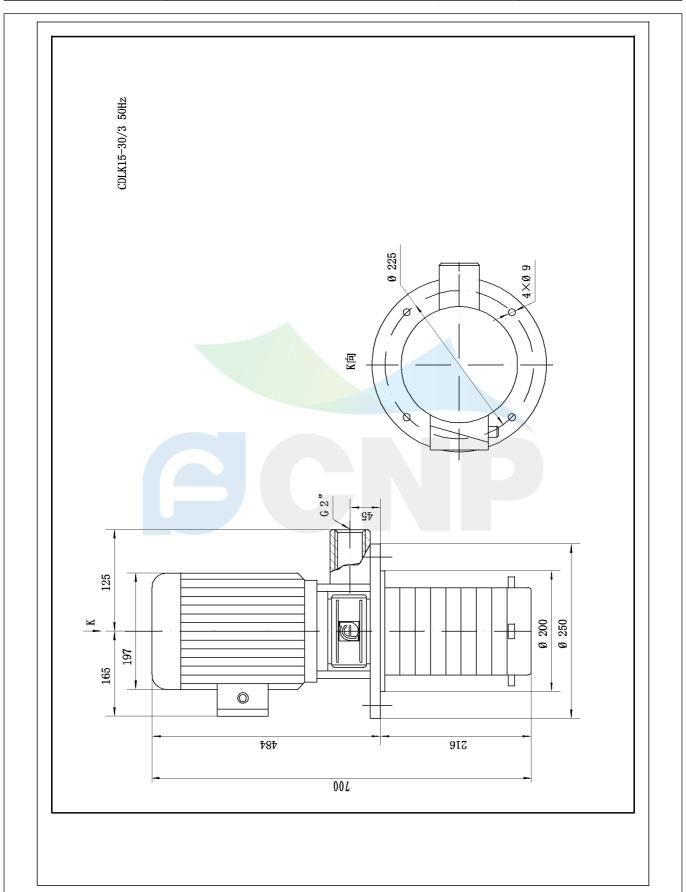

|              | Dimension Drawing   | Manufacturer | er CNP                               |  |
|--------------|---------------------|--------------|--------------------------------------|--|
|              | Difficusion Drawing | Address      | Yuhang District, Hangzhou, Zhejiang, |  |
| COND         | CDLK15-30/3         | Contact      | 86-571-88637351                      |  |
|              | CDLK13-30/3         | Date         | 2022/07/17                           |  |
| Project Name |                     | Client Name  | DPA                                  |  |
|              |                     | Client Addr. |                                      |  |
| Item NO      |                     | Contacts     | Alireza                              |  |
|              |                     | Contact      |                                      |  |