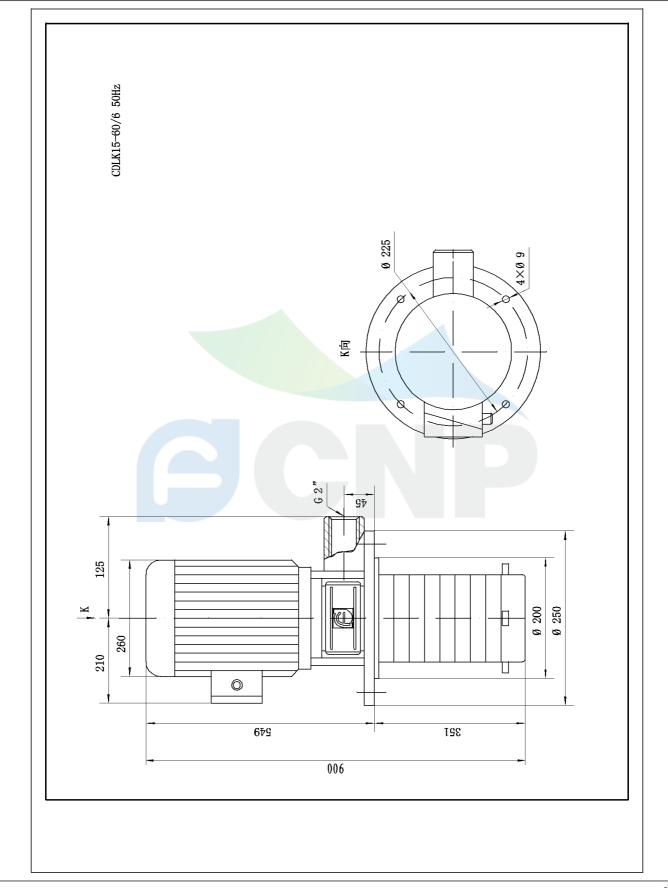

| BCNP         | Structure picture | Manufacturer | CNP                                  |
|--------------|-------------------|--------------|--------------------------------------|
|              |                   | Address      | Yuhang District, Hangzhou, Zhejiang, |
|              | CDLK15-60/6       | Contact      | 86-571-88637351                      |
|              |                   | Date         | 2022/07/17                           |
| Project Name |                   | Client Name  | DPA                                  |
|              |                   | Client Addr. |                                      |
| Item NO      |                   | Contacts     | Alireza                              |
|              |                   | Contact      |                                      |