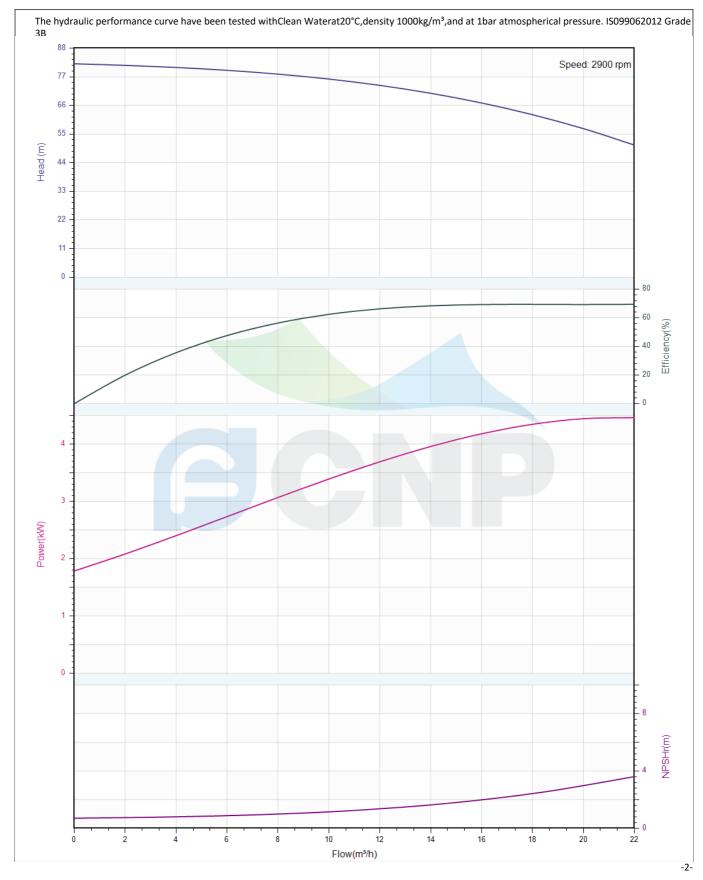

| CNP          | Performance Curve | Manufacturer | CNP                                  |
|--------------|-------------------|--------------|--------------------------------------|
|              |                   | Address      | Yuhang District, Hangzhou, Zhejiang, |
|              | CDLK15-60/6       | Contact      | 86-571-88637351                      |
|              |                   | Date         | 2022/07/17                           |
| Project Name |                   | Client Name  | DPA                                  |
|              |                   | Client Addr. |                                      |
| Item NO      |                   | Contacts     | Alireza                              |
|              |                   | Contact      |                                      |

| Rated parameters               |             |
|--------------------------------|-------------|
| Pump model                     | CDLK15-60/6 |
| Part NO.                       | 1100154545  |
| Rated flow (m <sup>3</sup> /h) | 15          |
| Rated head (m)                 | 69          |
| Rated efficiency (%)           | 68          |
| Power (kW)                     | 4.15        |
| NPSHr (m)                      | 2           |
| Speed (rpm)                    | 2900        |
| Max impeller diameter (mm)     | 104.8       |
|                                |             |