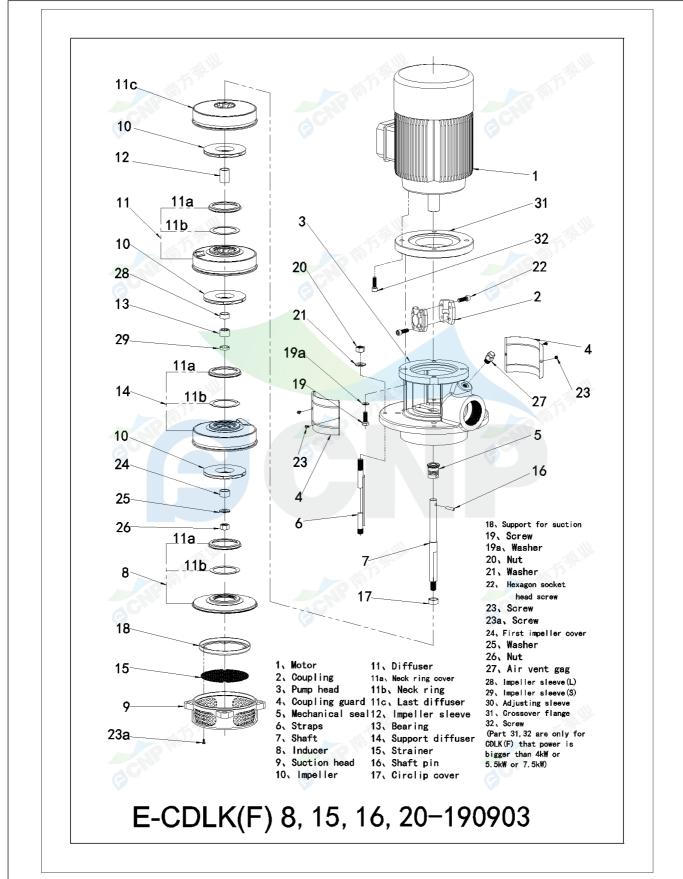

| BCNP         | Structure picture | Manufacturer | CNP                                  |
|--------------|-------------------|--------------|--------------------------------------|
|              |                   | Address      | Yuhang District, Hangzhou, Zhejiang, |
|              | CDLK15-60/6       | Contact      | 86-571-88637351                      |
|              |                   | Date         | 2022/07/17                           |
| Project Name |                   | Client Name  | DPA                                  |
|              |                   | Client Addr. |                                      |
| Item NO      |                   | Contacts     | Alireza                              |
|              |                   | Contact      |                                      |