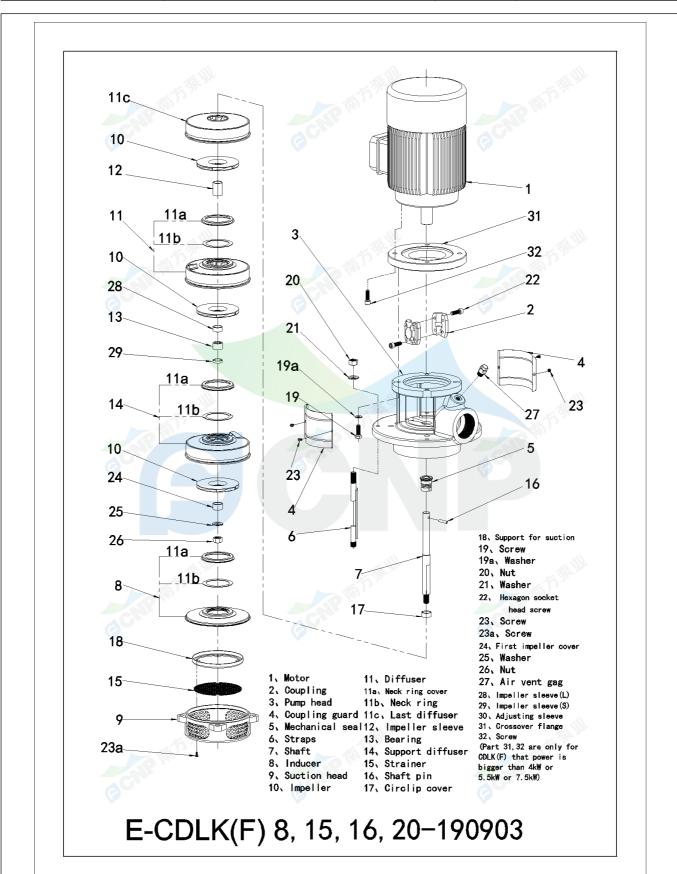

|              | Structure picture | Manufacturer    | CNP                                 |
|--------------|-------------------|-----------------|-------------------------------------|
|              | Structure picture | Address         | Yuhang District, Hangzhou, Zhejiang |
| COND         | CDLK15-70/7       | Contact         | 86-571-88637351                     |
|              | CDLK13-70/7       | Date 2022/07/17 | 2022/07/17                          |
| Project Name | oct Nama          | Client Name     | DPA                                 |
| Project Name | Client Addr.      |                 |                                     |
| Item NO      |                   | Contacts        | Alireza                             |
|              |                   | Contact         |                                     |