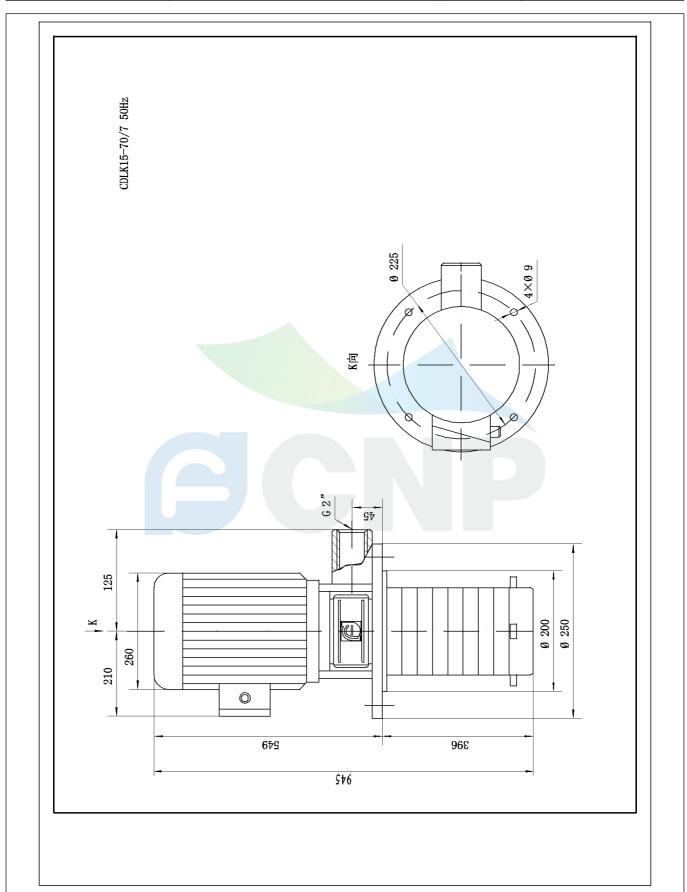

|              | Dimension Drawing   | Manufacturer    | CNP                                  |
|--------------|---------------------|-----------------|--------------------------------------|
|              | Difficusion Drawing | Address         | Yuhang District, Hangzhou, Zhejiang, |
| COND         | CDLK15-70/7         | Contact         | 86-571-88637351                      |
| CINI         | CDLK13-70/7         | Date 2022/07/17 | 2022/07/17                           |
| Project Name |                     | Client Name     | DPA                                  |
|              |                     | Client Addr.    |                                      |
| Item NO      |                     | Contacts        | Alireza                              |
|              |                     | Contact         |                                      |