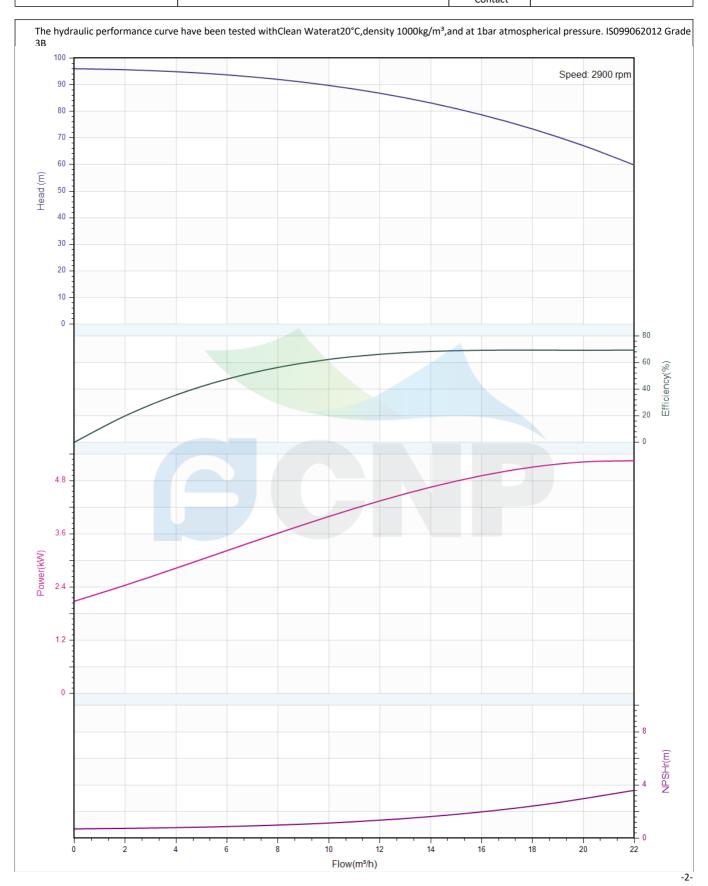

# Others

Weight (kg) 77

|              | Performance Curve | Manufacturer    | facturer CNP                         |
|--------------|-------------------|-----------------|--------------------------------------|
|              | renormance curve  | Address         | Yuhang District, Hangzhou, Zhejiang, |
| COND         | CDLK15-70/7       | Contact         | 86-571-88637351                      |
|              | CDLK13-70/7       | Date 2022/07/17 | 2022/07/17                           |
| Project Name |                   | Client Name     | DPA                                  |
|              |                   | Client Addr.    |                                      |
| Item NO      |                   | Contacts        | Alireza                              |
|              |                   | Contact         |                                      |

| Rated parameters           |             |  |  |
|----------------------------|-------------|--|--|
| Pump model                 | CDLK15-70/7 |  |  |
| Part NO.                   | 1100154546  |  |  |
| Rated flow (m³/h)          | 15          |  |  |
| Rated head (m)             | 81          |  |  |
| Rated efficiency (%)       | 68          |  |  |
| Power (kW)                 | 4.87        |  |  |
| NPSHr (m)                  | 2           |  |  |
| Speed (rpm)                | 2900        |  |  |
| Max impeller diameter (mm) | 104.8       |  |  |

| Medium                   |             |
|--------------------------|-------------|
| Pumped medium            | Clean Water |
| Working temperature (°C) | 20          |
| Medium density (kg/m³)   | 1000        |
| Viscosity (mm²/s)        | 1           |
|                          |             |