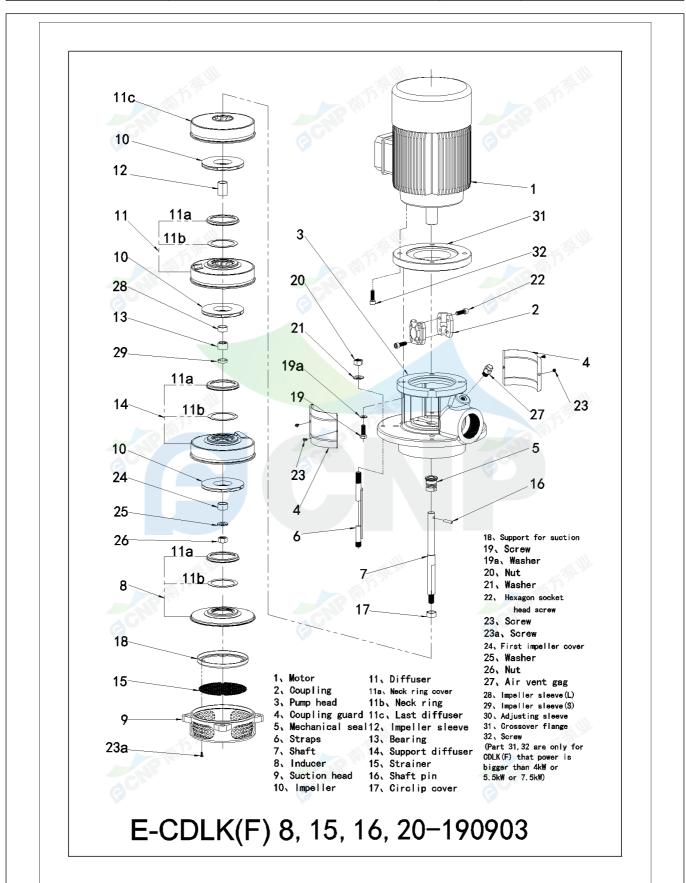

|              | Structure picture Manufactur | Manufacturer | CNP             |
|--------------|------------------------------|--------------|-----------------|
|              | Structure picture            | Address      |                 |
| COND         | CDLK15-90/9                  | Contact      | 86-571-88637351 |
|              | CDLK13-30/3                  | Date         | 2022/07/17      |
| Project Name |                              | Client Name  | DPA             |
| Project Name |                              | Client Addr. |                 |
| Item NO      |                              | Contacts     | Alireza         |
|              |                              | Contact      |                 |