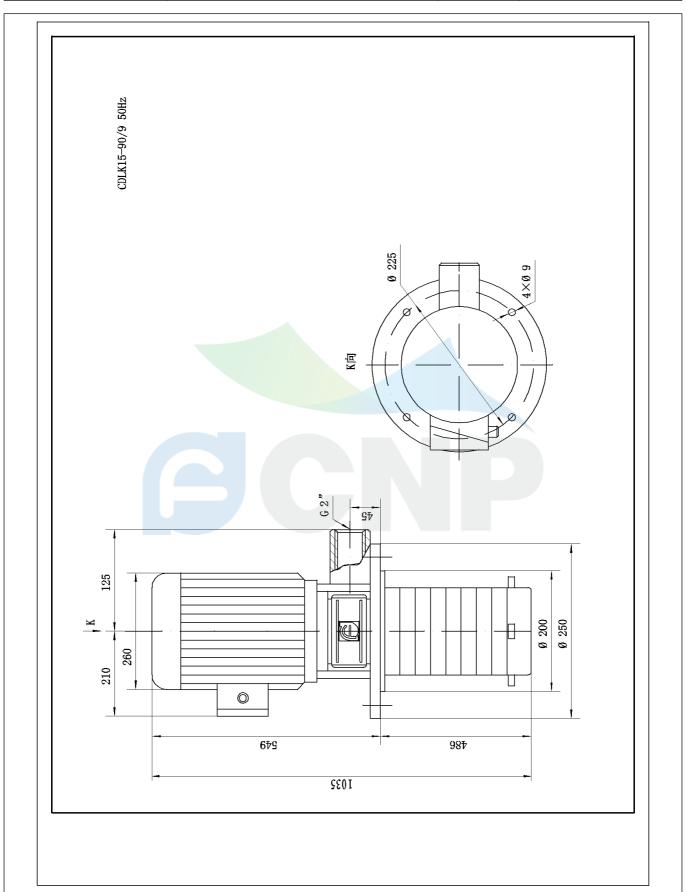

| Dimension Drawing | Dimension Drawing   | Manufacturer | CNP                                  |
|-------------------|---------------------|--------------|--------------------------------------|
|                   | Difficusion Drawing | Address      | Yuhang District, Hangzhou, Zhejiang, |
| COND              | CDLK15-90/9         | Contact      | 86-571-88637351                      |
| CINI              | CDLK13-90/9         | Date         | 2022/07/17                           |
| Project Name      | Client Name         | DPA          |                                      |
|                   |                     | Client Addr. |                                      |
| Item NO           |                     | Contacts     | Alireza                              |
|                   |                     | Contact      |                                      |