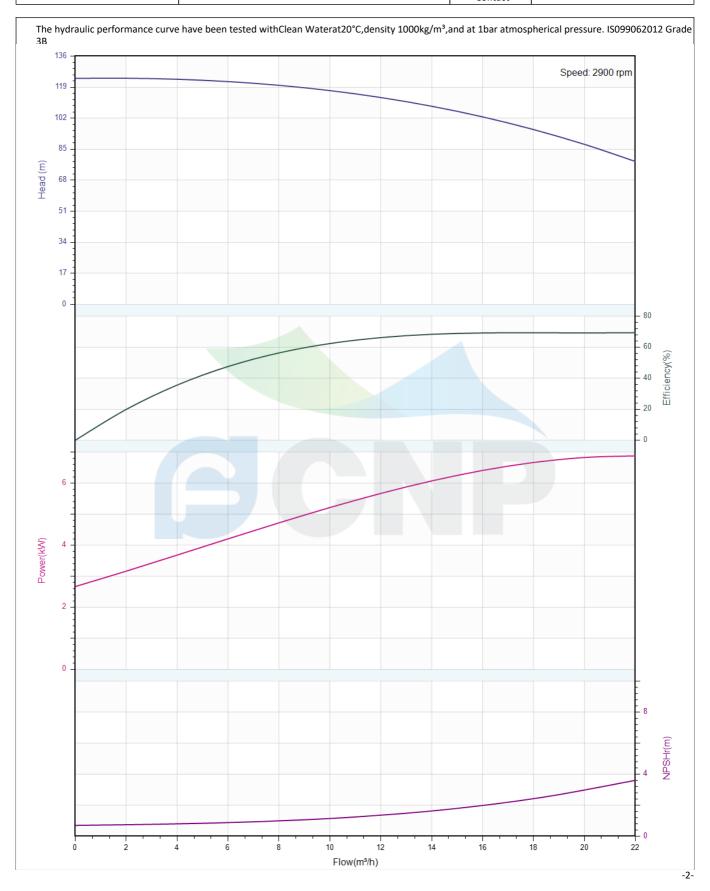

## Others

Weight (kg) 79

|              | Performance Curve | Manufacturer | CNP                                  |  |
|--------------|-------------------|--------------|--------------------------------------|--|
|              | Performance curve | Address      | Yuhang District, Hangzhou, Zhejiang, |  |
| COND         | CDLK15-90/9       | Contact      | 86-571-88637351                      |  |
| CDFK12-30/3  | CDLK13-90/9       | Date         | 2022/07/17                           |  |
| Project Name |                   | Client Name  | DPA                                  |  |
| Project Name |                   | Client Addr. |                                      |  |
| Item NO      |                   | Contacts     | Alireza                              |  |
|              |                   | Contact      |                                      |  |

| Rated parameters           |             |  |  |
|----------------------------|-------------|--|--|
| Pump model                 | CDLK15-90/9 |  |  |
| Part NO.                   | 1100154548  |  |  |
| Rated flow (m³/h)          | 15          |  |  |
| Rated head (m)             | 106         |  |  |
| Rated efficiency (%)       | 68          |  |  |
| Power (kW)                 | 6.37        |  |  |
| NPSHr (m)                  | 2           |  |  |
| Speed (rpm)                | 2900        |  |  |
| Max impeller diameter (mm) | 104.8       |  |  |