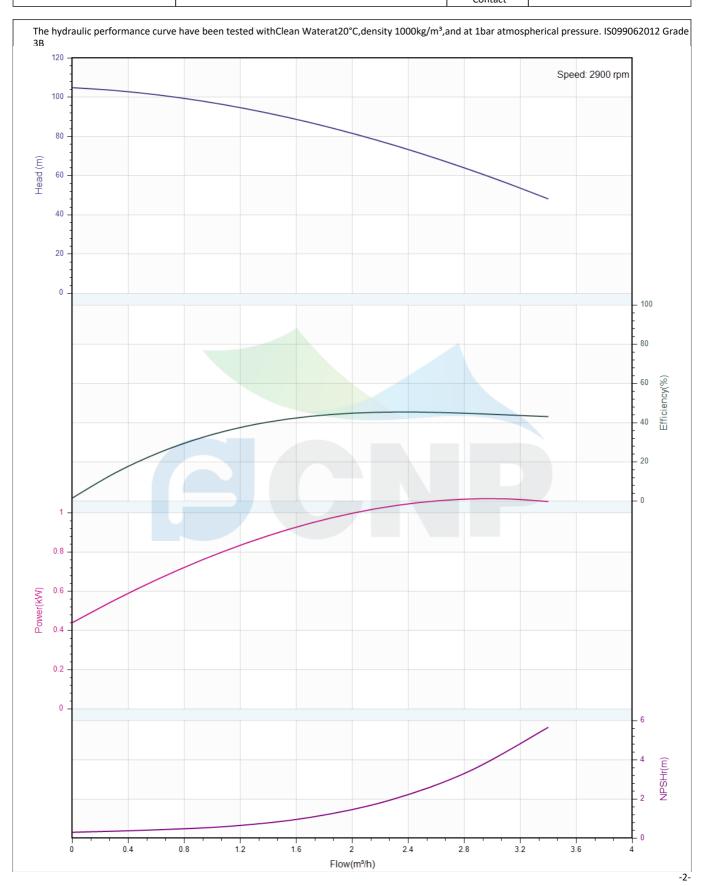

# Others

Weight (kg) 24

|              | Performance Curve | Manufacturer CNP |                                      |
|--------------|-------------------|------------------|--------------------------------------|
|              | renormance curve  | Address          | Yuhang District, Hangzhou, Zhejiang, |
| COND         | CDLK2-110/11      | Contact          | 86-571-88637351                      |
| CIAL         | CDLR2-110/11      | Date 2022/07/17  | 2022/07/17                           |
| Project Name |                   | Client Name      | DPA                                  |
|              |                   | Client Addr.     |                                      |
| Item NO      |                   | Contacts         | Alireza                              |
|              |                   | Contact          |                                      |

| Rated parameters           |              |  |  |
|----------------------------|--------------|--|--|
| Pump model                 | CDLK2-110/11 |  |  |
| Part NO.                   | 1100055844   |  |  |
| Rated flow (m³/h)          | 2            |  |  |
| Rated head (m)             | 82           |  |  |
| Rated efficiency (%)       | 42           |  |  |
| Power (kW)                 | 1.06         |  |  |
| NPSHr (m)                  | 2            |  |  |
| Speed (rpm)                | 2900         |  |  |
| Max impeller diameter (mm) | 90           |  |  |