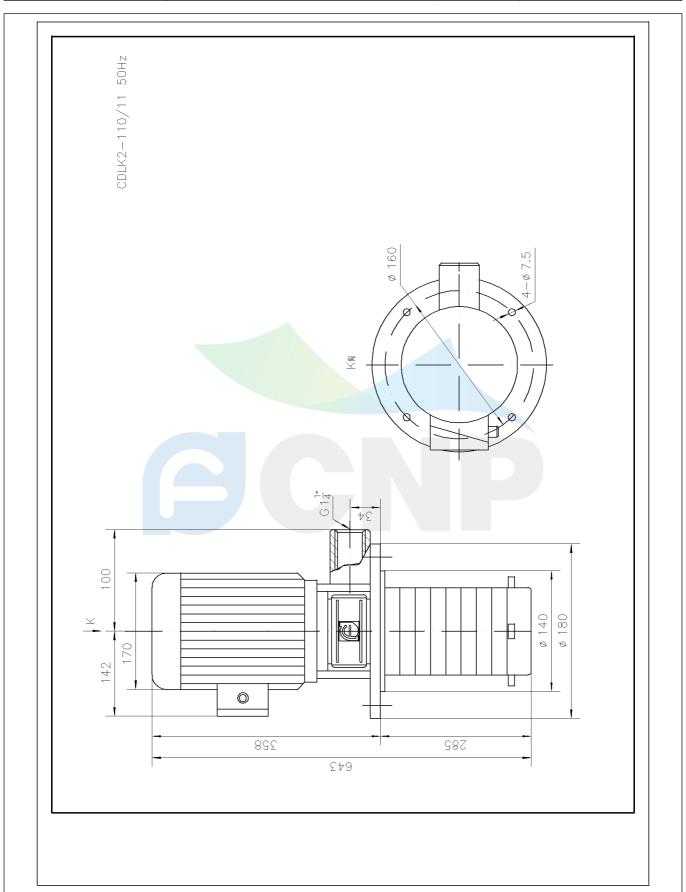

|              | Dimension Drawing   | Manufacturer | CNP                                  |  |
|--------------|---------------------|--------------|--------------------------------------|--|
|              | Difficision Drawing | Address      | Yuhang District, Hangzhou, Zhejiang, |  |
| COND         | CDLK2-110/11        | Contact      | 86-571-88637351                      |  |
| CIAL         | CDLR2-110/11        | Date         | 2022/07/17                           |  |
| Project Name |                     | Client Name  | DPA                                  |  |
|              |                     | Client Addr. |                                      |  |
| Item NO      |                     | Contacts     | Alireza                              |  |
|              |                     | Contact      |                                      |  |