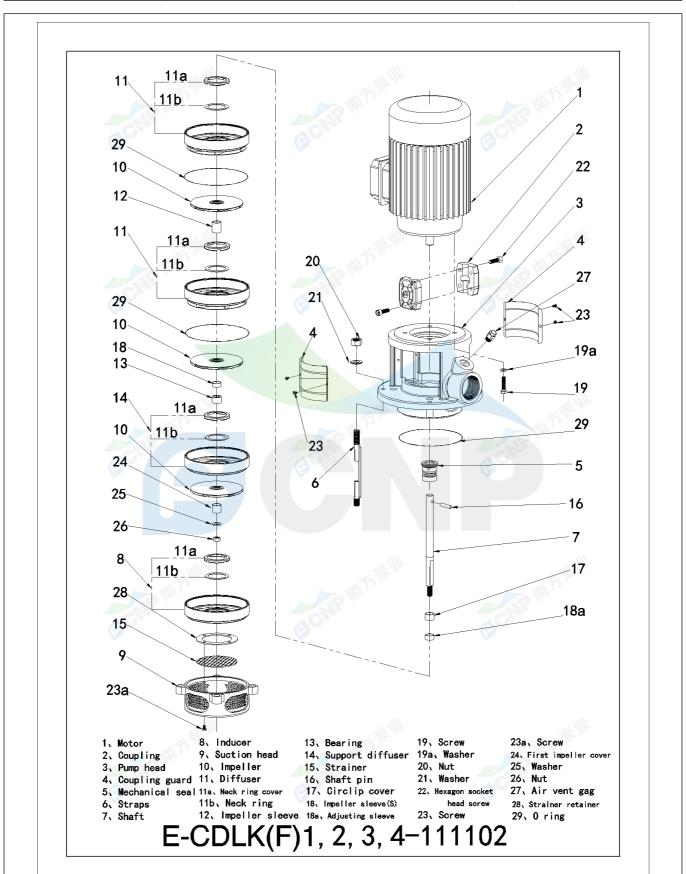

|              | Structure picture | Manufacturer | CNP                                 |
|--------------|-------------------|--------------|-------------------------------------|
|              | Structure picture | Address      | Yuhang District, Hangzhou, Zhejiang |
| COND         | CDLK2-110/11      | Contact      | 86-571-88637351                     |
| CIAL         | CDLR2-110/11      | Date         | 2022/07/17                          |
| Project Name |                   | Client Name  | DPA                                 |
|              | Client Addr.      |              |                                     |
| Item NO      |                   | Contacts     | Alireza                             |
|              |                   | Contact      |                                     |