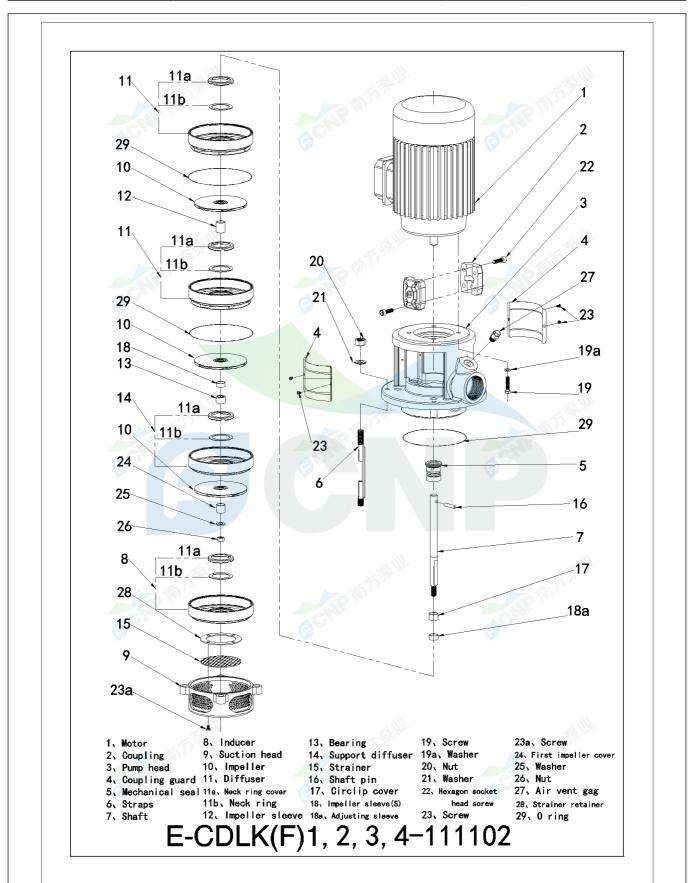

|              | Structure picture | Manufacturer | CNP                                  |
|--------------|-------------------|--------------|--------------------------------------|
|              |                   | Address      | Yuhang District, Hangzhou, Zhejiang, |
| COND         | CDLK2-130/13      | Contact      | 86-571-88637351                      |
|              |                   | Date         | 2022/07/17                           |
| Project Name | Client Name       | DPA          |                                      |
|              | Client Addr.      |              |                                      |
| Item NO      |                   | Contacts     | Alireza                              |
|              |                   | Contact      |                                      |