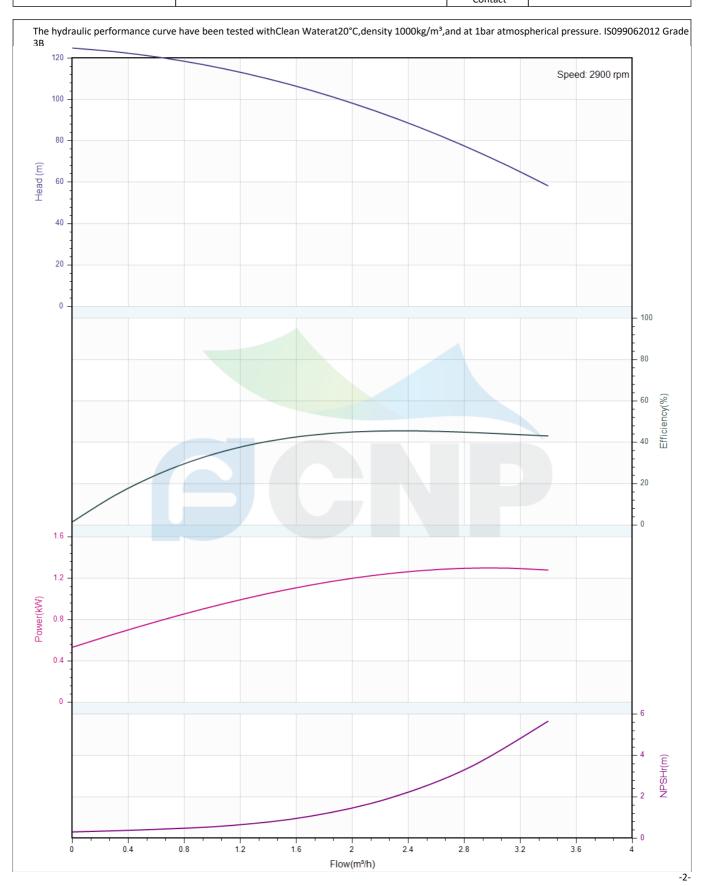

# Others

Weight (kg) 26

|              | Performance Curve | Manufacturer | CNP                                  |
|--------------|-------------------|--------------|--------------------------------------|
|              |                   | Address      | Yuhang District, Hangzhou, Zhejiang, |
| CND          | CDLK2-130/13      | Contact      | 86-571-88637351                      |
| CIAL         | CDLK2-150/15      | Date         | 2022/07/17                           |
| Project Name |                   | Client Name  | DPA                                  |
|              |                   | Client Addr. |                                      |
| Item NO      |                   | Contacts     | Alireza                              |
|              |                   | Contact      |                                      |

| Rated parameters           |              |  |  |
|----------------------------|--------------|--|--|
| Pump model                 | CDLK2-130/13 |  |  |
| Part NO.                   | 1100055860   |  |  |
| Rated flow (m³/h)          | 2            |  |  |
| Rated head (m)             | 98           |  |  |
| Rated efficiency (%)       | 42           |  |  |
| Power (kW)                 | 1.27         |  |  |
| NPSHr (m)                  | 2            |  |  |
| Speed (rpm)                | 2900         |  |  |
| Max impeller diameter (mm) | 90           |  |  |