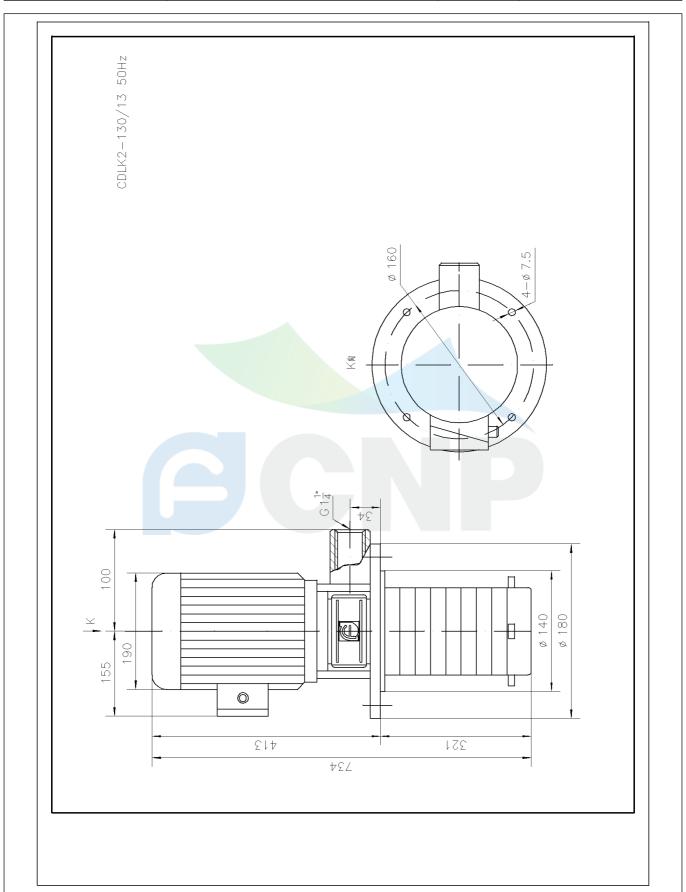

| Dimension Drawing | Manufacturer        | CNP          |                                      |
|-------------------|---------------------|--------------|--------------------------------------|
|                   | Difficusion Drawing | Address      | Yuhang District, Hangzhou, Zhejiang, |
| COND              | CDLK2-130/13        | Contact      | 86-571-88637351                      |
|                   | CDLR2-150/15        | Date         | 2022/07/17                           |
| Project Name      |                     | Client Name  | DPA                                  |
|                   |                     | Client Addr. |                                      |
| Item NO           |                     | Contacts     | Alireza                              |
|                   |                     | Contact      |                                      |