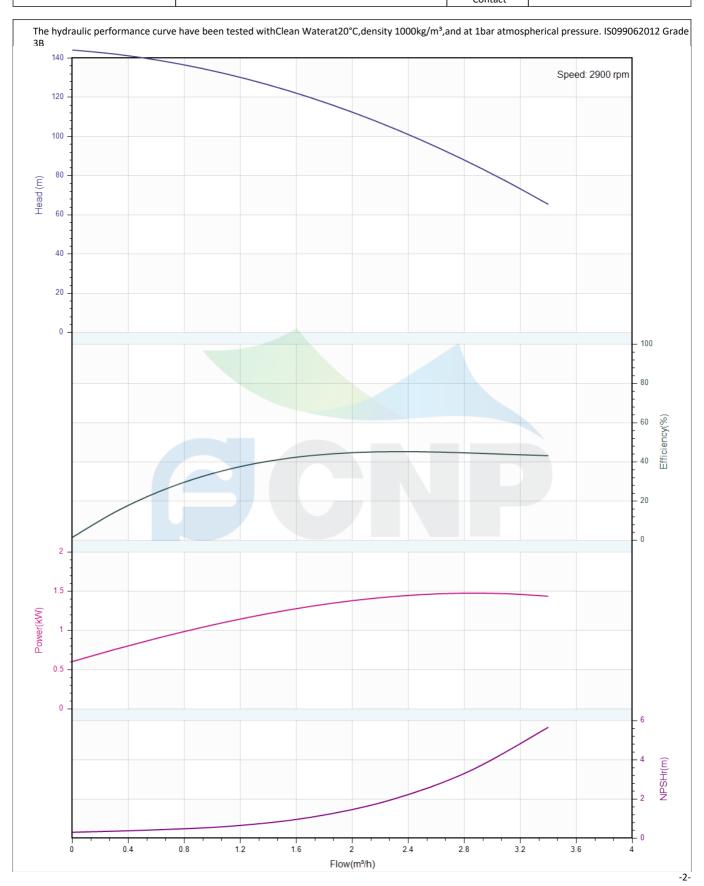

### Others

Weight (kg) 28

| CNP          | Performance Curve | Manufacturer | CNP                                  |
|--------------|-------------------|--------------|--------------------------------------|
|              | renormance curve  | Address      | Yuhang District, Hangzhou, Zhejiang, |
|              | CDLK2-150/15      | Contact      | 86-571-88637351                      |
|              | CDLR2-130/13      | Date         | 2022/07/17                           |
| Project Name |                   | Client Name  | DPA                                  |
|              |                   | Client Addr. |                                      |
| Item NO      |                   | Contacts     | Alireza                              |
|              |                   | Contact      |                                      |

| Rated parameters           |              |  |  |
|----------------------------|--------------|--|--|
| Pump model                 | CDLK2-150/15 |  |  |
| Part NO.                   | 1100055877   |  |  |
| Rated flow (m³/h)          | 2            |  |  |
| Rated head (m)             | 112          |  |  |
| Rated efficiency (%)       | 42           |  |  |
| Power (kW)                 | 1.45         |  |  |
| NPSHr (m)                  | 2            |  |  |
| Speed (rpm)                | 2900         |  |  |
| Max impeller diameter (mm) | 90           |  |  |
| 1                          |              |  |  |

| Medium                   |             |
|--------------------------|-------------|
| Pumped medium            | Clean Water |
| Working temperature (°C) | 20          |
| Medium density (kg/m³)   | 1000        |
| Viscosity (mm²/s)        | 1           |
|                          |             |