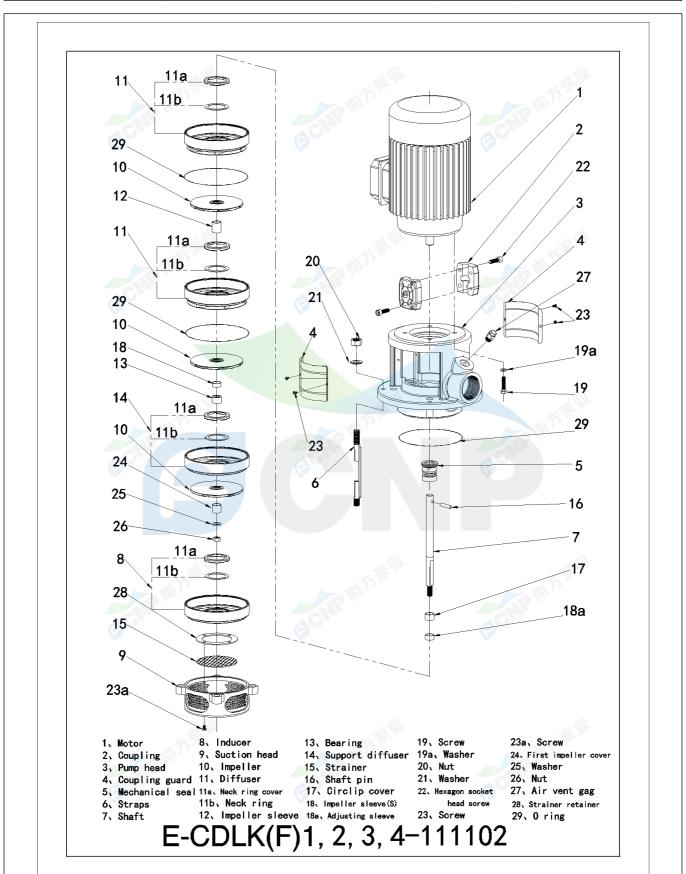

| COL          | Structure picture | Manufacturer    | CNP<br>Yuhang District, Hangzhou, Zhejiang, |
|--------------|-------------------|-----------------|---------------------------------------------|
|              | Structure picture | Address         |                                             |
|              | CDLK2-150/15      | Contact         | 86-571-88637351                             |
|              | CDLR2-130/13      | Date 2022/07/17 | 2022/07/17                                  |
| Project Name | ject Name         | Client Name     | DPA                                         |
| Project Name |                   | Client Addr.    |                                             |
| Item NO      | Contacts          | Alireza         |                                             |
|              |                   | Contact         |                                             |