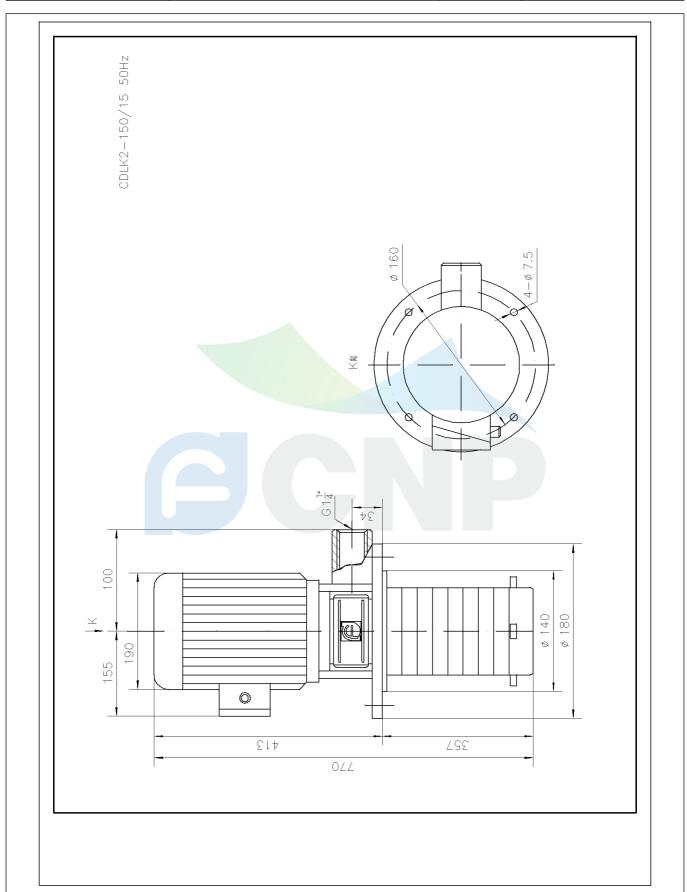

|              | Dimension Drawing   | Manufacturer | CNP                                  |
|--------------|---------------------|--------------|--------------------------------------|
|              | Difficusion Drawing | Address      | Yuhang District, Hangzhou, Zhejiang, |
| COND         | CDLK2-150/15        | Contact      | 86-571-88637351                      |
|              | CDLR2-130/13        | Date         | 2022/07/17                           |
| Project Name |                     | Client Name  | DPA                                  |
|              |                     | Client Addr. |                                      |
| Item NO      |                     | Contacts     | Alireza                              |
|              |                     | Contact      |                                      |