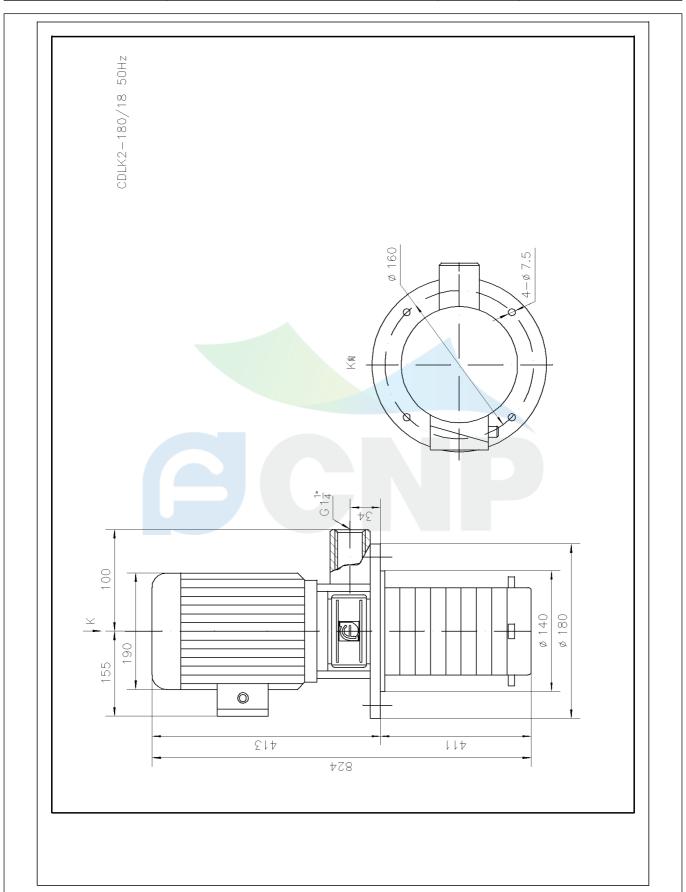

|              | Dimension Drawing   | Manufacturer | CNP                                  |
|--------------|---------------------|--------------|--------------------------------------|
|              | Difficision Drawing | Address      | Yuhang District, Hangzhou, Zhejiang, |
| COND         | CDLK2-180/18        | Contact      | 86-571-88637351                      |
|              | CDLR2-100/10        | Date         | 2022/07/17                           |
| Project Name |                     | Client Name  | DPA                                  |
|              |                     | Client Addr. |                                      |
| Item NO      |                     | Contacts     | Alireza                              |
|              |                     | Contact      |                                      |