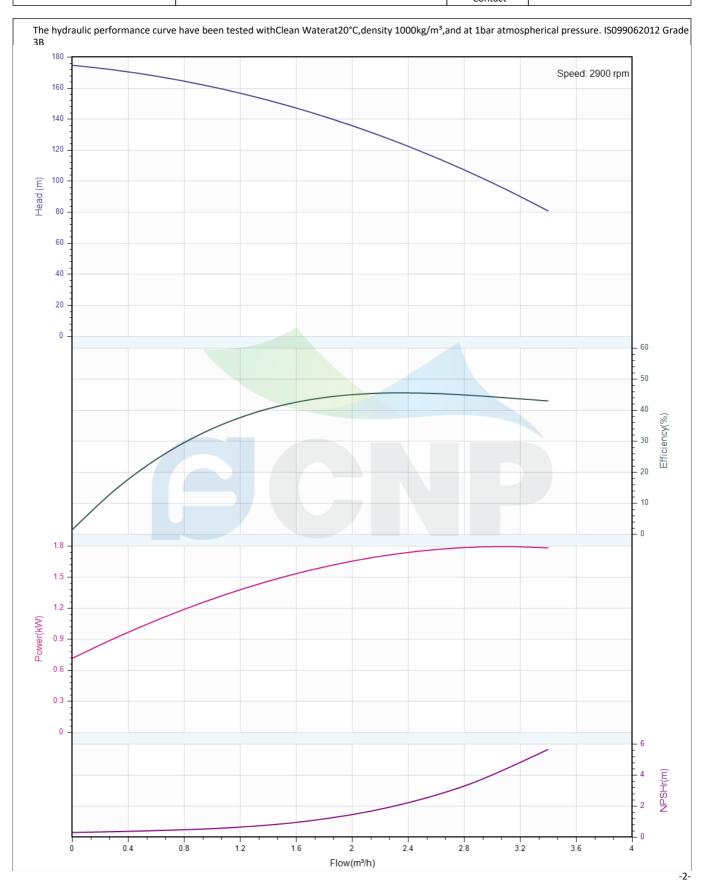

## Others

Weight (kg) 32

| Performance Curve | Manufacturer     | CNP          |                                      |
|-------------------|------------------|--------------|--------------------------------------|
|                   | renormance curve | Address      | Yuhang District, Hangzhou, Zhejiang, |
| COND              | CDLK2-180/18     | Contact      | 86-571-88637351                      |
| CIAL              | CDLN2-10U/10     | Date         | 2022/07/17                           |
| Project Name      |                  | Client Name  | DPA                                  |
|                   |                  | Client Addr. |                                      |
| Item NO           |                  | Contacts     | Alireza                              |
|                   |                  | Contact      |                                      |

| Rated parameters           |              |  |  |
|----------------------------|--------------|--|--|
| Pump model                 | CDLK2-180/18 |  |  |
| Part NO.                   | 1100055906   |  |  |
| Rated flow (m³/h)          | 2            |  |  |
| Rated head (m)             | 136          |  |  |
| Rated efficiency (%)       | 42           |  |  |
| Power (kW)                 | 1.76         |  |  |
| NPSHr (m)                  | 2            |  |  |
| Speed (rpm)                | 2900         |  |  |
| Max impeller diameter (mm) | 90           |  |  |