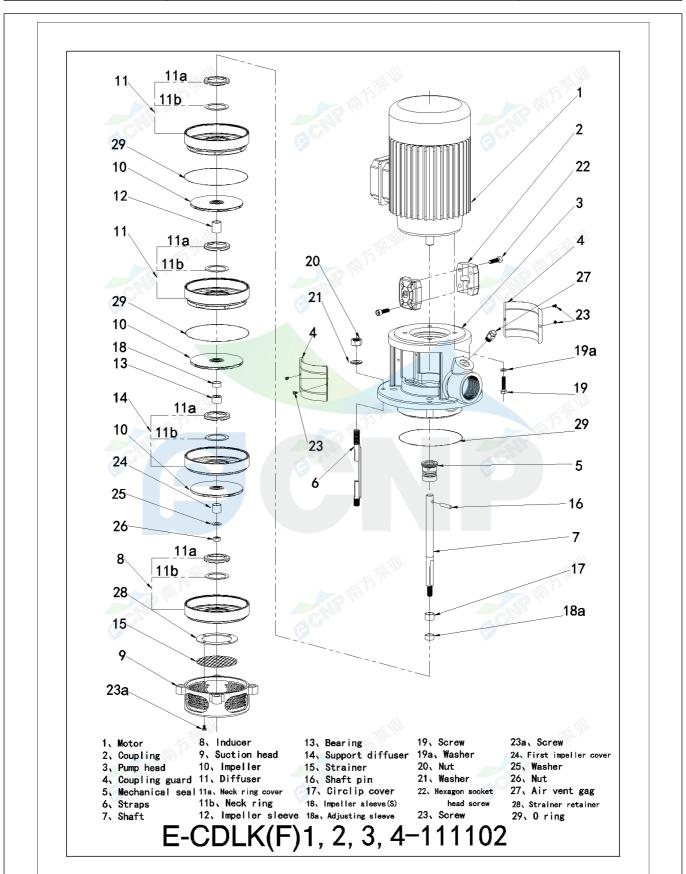

|              | Structure picture | Manufacturer | ress Yuhang District, Hangzhou, Zhejiang, |
|--------------|-------------------|--------------|-------------------------------------------|
|              | Structure picture | Address      |                                           |
| COND         | CDLK2-180/18      | Contact      | 86-571-88637351                           |
| CIAL         | CDLR2-100/10      | Date         | 2022/07/17                                |
| Project Name | Project Name      | Client Name  | DPA                                       |
| Project Name |                   | Client Addr. |                                           |
| Item NO      |                   | Contacts     | Alireza                                   |
|              |                   | Contact      |                                           |