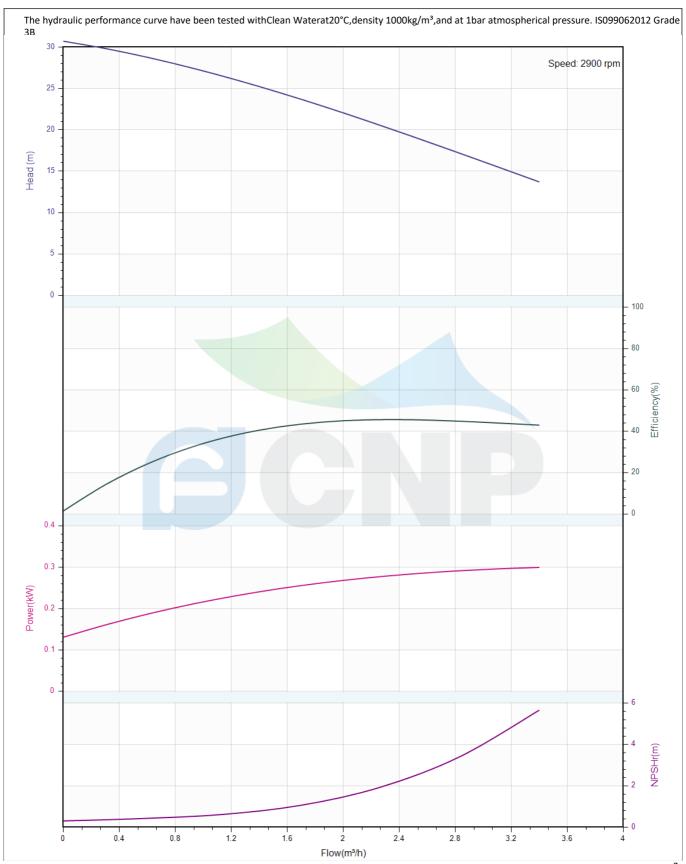

# Others

Weight (kg) 15

|              | Performance Curve | Manufacturer | lanufacturer CNP                     |  |
|--------------|-------------------|--------------|--------------------------------------|--|
|              | renormance curve  | Address      | Yuhang District, Hangzhou, Zhejiang, |  |
| COND         | CDLK2-30/3        | Contact      | 86-571-88637351                      |  |
| CIAL         | CDLR2-30/3        | Date         | 2022/07/17                           |  |
| Project Name |                   | Client Name  | DPA                                  |  |
|              |                   | Client Addr. |                                      |  |
| Item NO      |                   | Contacts     | Alireza                              |  |
|              |                   | Contact      |                                      |  |

| Rated parameters           |            |  |  |
|----------------------------|------------|--|--|
| Pump model                 | CDLK2-30/3 |  |  |
| Part NO.                   | 1100055770 |  |  |
| Rated flow (m³/h)          | 2          |  |  |
| Rated head (m)             | 22         |  |  |
| Rated efficiency (%)       | 42         |  |  |
| Power (kW)                 | 0.29       |  |  |
| NPSHr (m)                  | 2          |  |  |
| Speed (rpm)                | 2900       |  |  |
| Max impeller diameter (mm) | 90         |  |  |
|                            |            |  |  |

| Medium                   |             |
|--------------------------|-------------|
| Pumped medium            | Clean Water |
| Working temperature (°C) | 20          |
| Medium density (kg/m³)   | 1000        |
| Viscosity (mm²/s)        | 1           |
|                          |             |