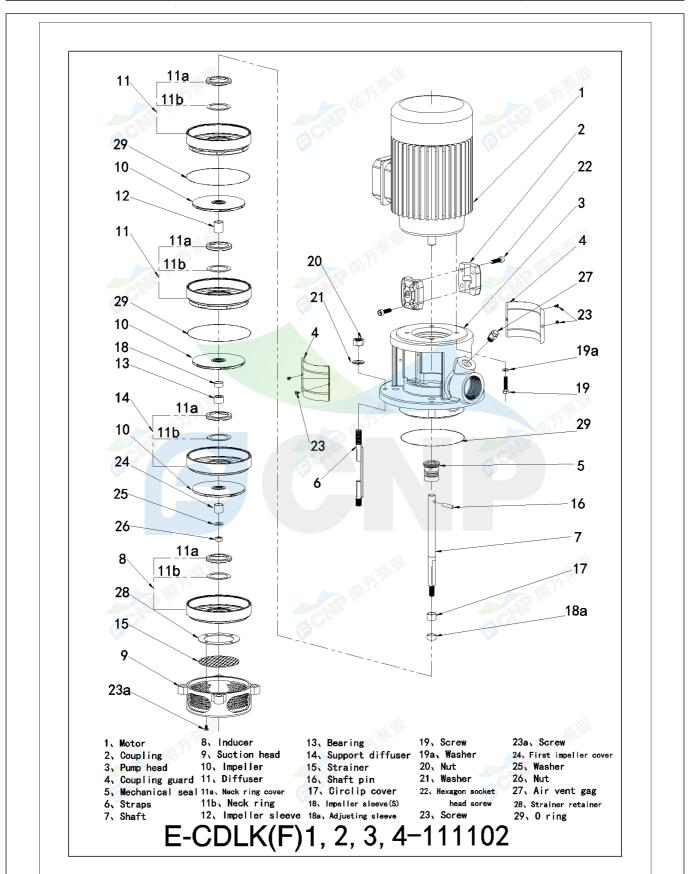

|              | Structure picture | Manufacturer | CNP                                  |
|--------------|-------------------|--------------|--------------------------------------|
|              | Structure picture | Address      | Yuhang District, Hangzhou, Zhejiang, |
| COND         | CDLK2-30/3        | Contact      | 86-571-88637351                      |
|              | CDLR2-30/3        | Date         | 2022/07/17                           |
| Project Name |                   | Client Name  | DPA                                  |
| Project Name | Client Addr.      |              |                                      |
| Item NO      |                   | Contacts     | Alireza                              |
|              |                   | Contact      |                                      |