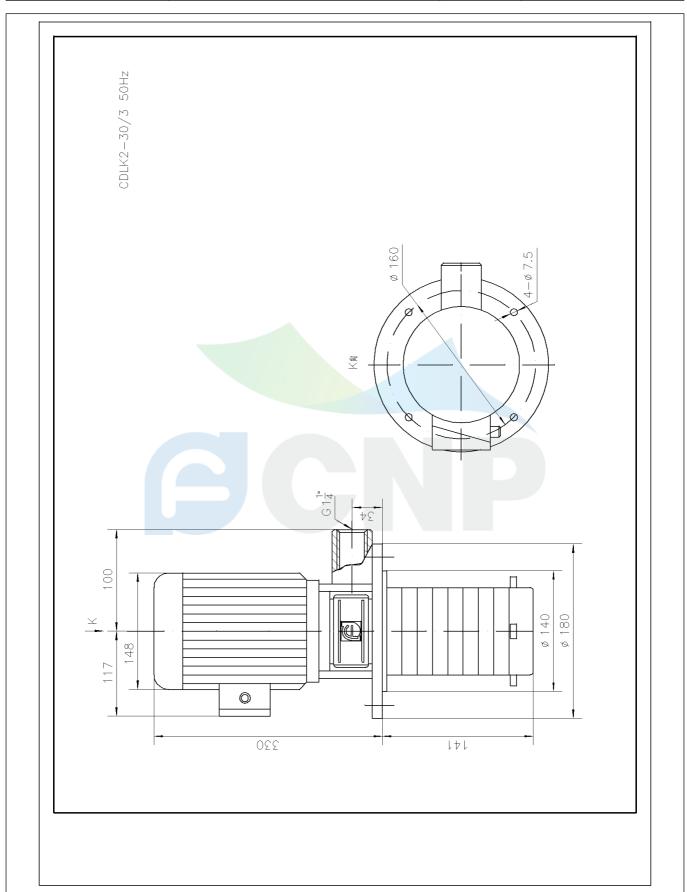

|              | Dimension Drawing   | Manufacturer | CNP                                  |
|--------------|---------------------|--------------|--------------------------------------|
|              | Difficusion Drawing | Address      | Yuhang District, Hangzhou, Zhejiang, |
| COND         | CDLK2-30/3          | Contact      | 86-571-88637351                      |
| CIAL         | CDLR2-30/3          | Date         | 2022/07/17                           |
| Project Name |                     | Client Name  | DPA                                  |
|              |                     | Client Addr. |                                      |
| Item NO      |                     | Contacts     | Alireza                              |
|              |                     | Contact      |                                      |