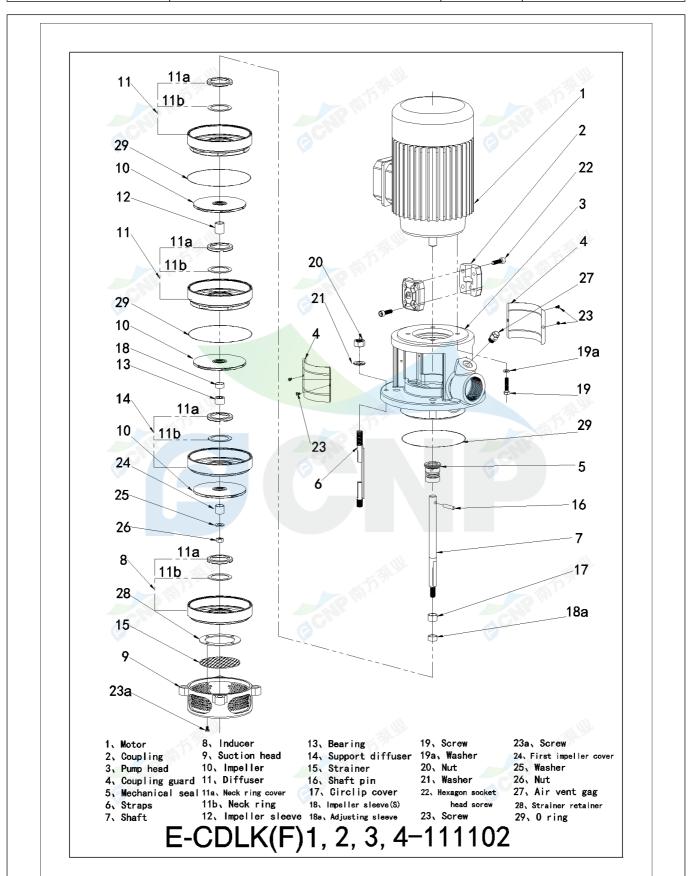

|              | Structure picture | Manufacturer | CNP                                  |
|--------------|-------------------|--------------|--------------------------------------|
|              | Structure picture | Address      | Yuhang District, Hangzhou, Zhejiang, |
| COND         | CDLK2-90/9        | Contact      | 86-571-88637351                      |
|              | CDLR2-30/3        | Date         | 2022/07/17                           |
| Project Name | ioct Namo         | Client Name  | DPA                                  |
| Project Name |                   | Client Addr. |                                      |
| Item NO      |                   | Contacts     | Alireza                              |
|              |                   | Contact      |                                      |