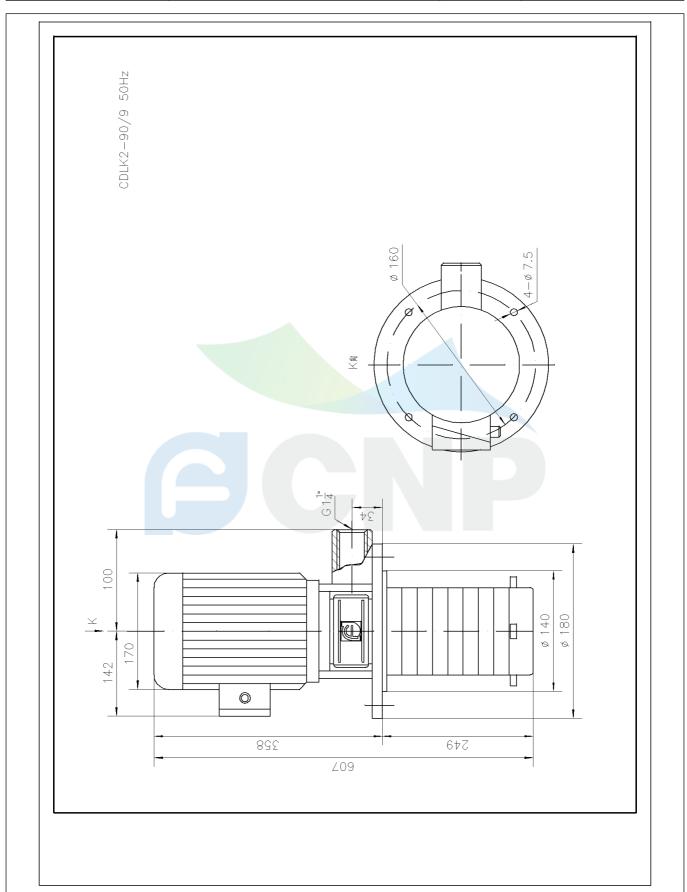

|              | Dimension Drawing   | Manufacturer | CNP                                  |
|--------------|---------------------|--------------|--------------------------------------|
|              | Difficusion Drawing | Address      | Yuhang District, Hangzhou, Zhejiang, |
| COND         | CDLK2-90/9          | Contact      | 86-571-88637351                      |
| CIAL         | CDLR2-30/3          | Date         | 2022/07/17                           |
| Project Name |                     | Client Name  | DPA                                  |
|              |                     | Client Addr. |                                      |
| Item NO      |                     | Contacts     | Alireza                              |
|              |                     | Contact      |                                      |