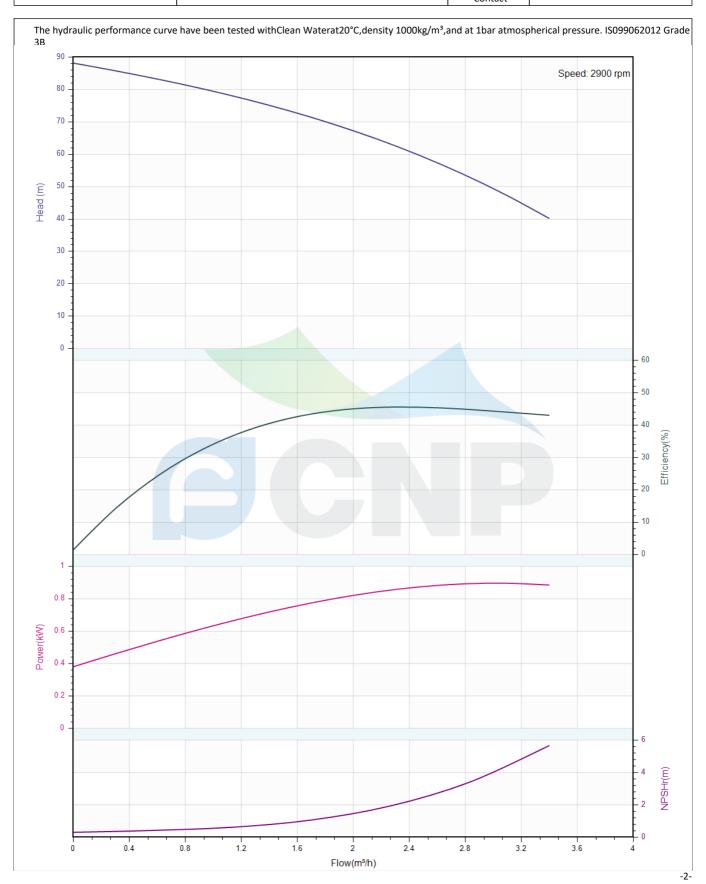

# Others

Weight (kg) 22

|              | Performance Curve | Manufacturer | CNP                                  |
|--------------|-------------------|--------------|--------------------------------------|
|              |                   | Address      | Yuhang District, Hangzhou, Zhejiang, |
| COND         | CDLK2-90/9        | Contact      | 86-571-88637351                      |
| CIAL         | CDLR2-30/3        | Date         | 2022/07/17                           |
| Project Name |                   | Client Name  | DPA                                  |
| Project Name |                   | Client Addr. |                                      |
| Item NO      |                   | Contacts     | Alireza                              |
|              |                   | Contact      |                                      |

| Rated parameters |  |  |
|------------------|--|--|
| CDLK2-90/9       |  |  |
| 1100055825       |  |  |
| 2                |  |  |
| 67               |  |  |
| 42               |  |  |
| 0.87             |  |  |
| 2                |  |  |
| 2900             |  |  |
| 90               |  |  |
|                  |  |  |

| Medium                   |             |
|--------------------------|-------------|
| Pumped medium            | Clean Water |
| Working temperature (°C) | 20          |
| Medium density (kg/m³)   | 1000        |
| Viscosity (mm²/s)        | 1           |
|                          |             |