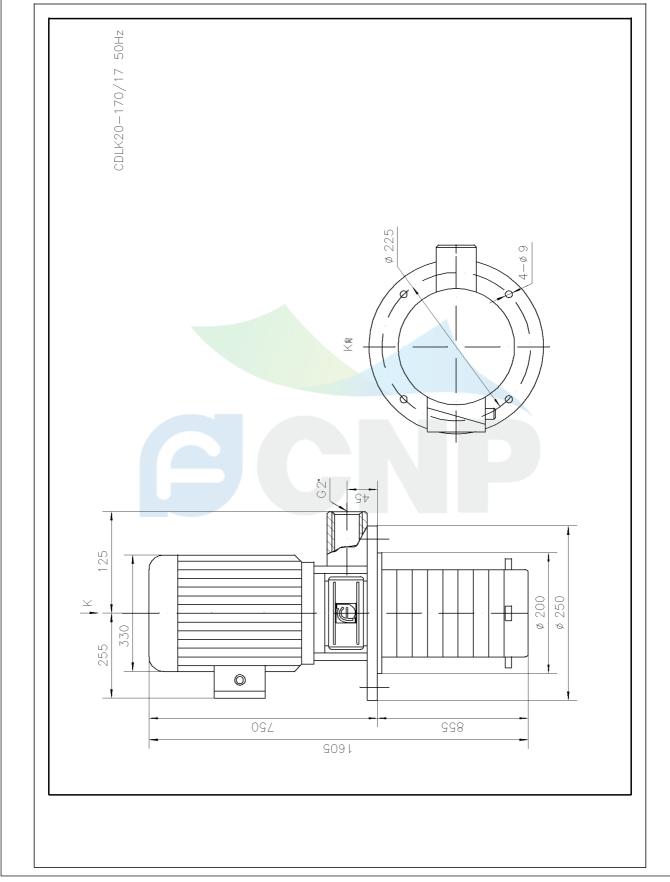

| CONP         | Structure picture | Manufacturer | CNP                                  |
|--------------|-------------------|--------------|--------------------------------------|
|              |                   | Address      | Yuhang District, Hangzhou, Zhejiang, |
|              | CDLK20-170/17     | Contact      | 86-571-88637351                      |
|              |                   | Date         | 2022/07/17                           |
| Project Name |                   | Client Name  | DPA                                  |
|              |                   | Client Addr. |                                      |
| Item NO      |                   | Contacts     | Alireza                              |
|              |                   | Contact      |                                      |