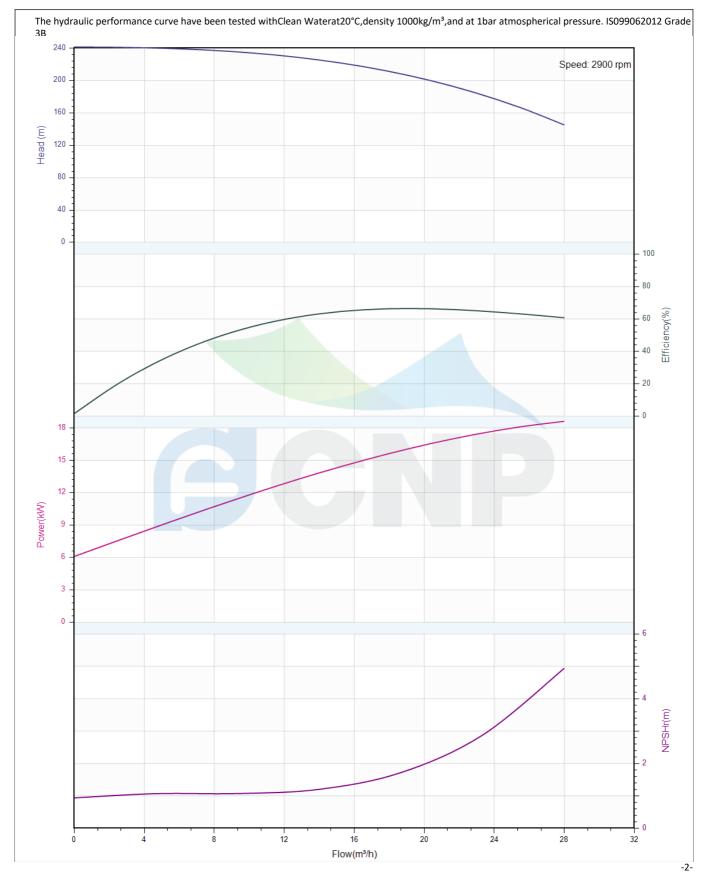

| CONP         | Performance Curve | Manufacturer | CNP                                  |
|--------------|-------------------|--------------|--------------------------------------|
|              |                   | Address      | Yuhang District, Hangzhou, Zhejiang, |
|              | CDLK20-170/17     | Contact      | 86-571-88637351                      |
|              |                   | Date         | 2022/07/17                           |
| Project Name |                   | Client Name  | DPA                                  |
|              |                   | Client Addr. |                                      |
| Item NO      |                   | Contacts     | Alireza                              |
|              |                   | Contact      |                                      |

| Rated parameters               |               |  |  |
|--------------------------------|---------------|--|--|
| Pump model                     | CDLK20-170/17 |  |  |
| Part NO.                       | 1100057006    |  |  |
| Rated flow (m <sup>3</sup> /h) | 20            |  |  |
| Rated head (m)                 | 202           |  |  |
| Rated efficiency (%)           | 65            |  |  |
| Power (kW)                     | 16.94         |  |  |
| NPSHr (m)                      | 2.5           |  |  |
| Speed (rpm)                    | 2900          |  |  |
| Max impeller diameter (mm)     | 106           |  |  |
|                                |               |  |  |

| Medium                   |             |
|--------------------------|-------------|
| Pumped medium            | Clean Water |
| Working temperature (°C) | 20          |
| Medium density (kg/m³)   | 1000        |
| Viscosity (mm²/s)        | 1           |