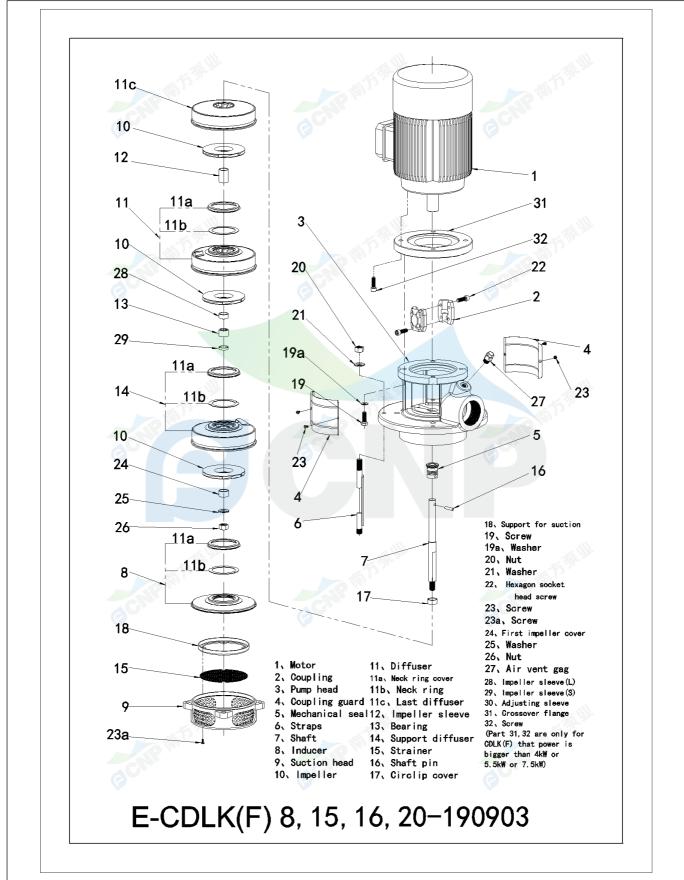

| CONP         | Structure picture | Manufacturer | CNP                                  |
|--------------|-------------------|--------------|--------------------------------------|
|              |                   | Address      | Yuhang District, Hangzhou, Zhejiang, |
|              | CDLK20-170/17     | Contact      | 86-571-88637351                      |
|              |                   | Date         | 2022/07/17                           |
| Project Name |                   | Client Name  | DPA                                  |
|              |                   | Client Addr. |                                      |
| Item NO      |                   | Contacts     | Alireza                              |
|              |                   | Contact      |                                      |