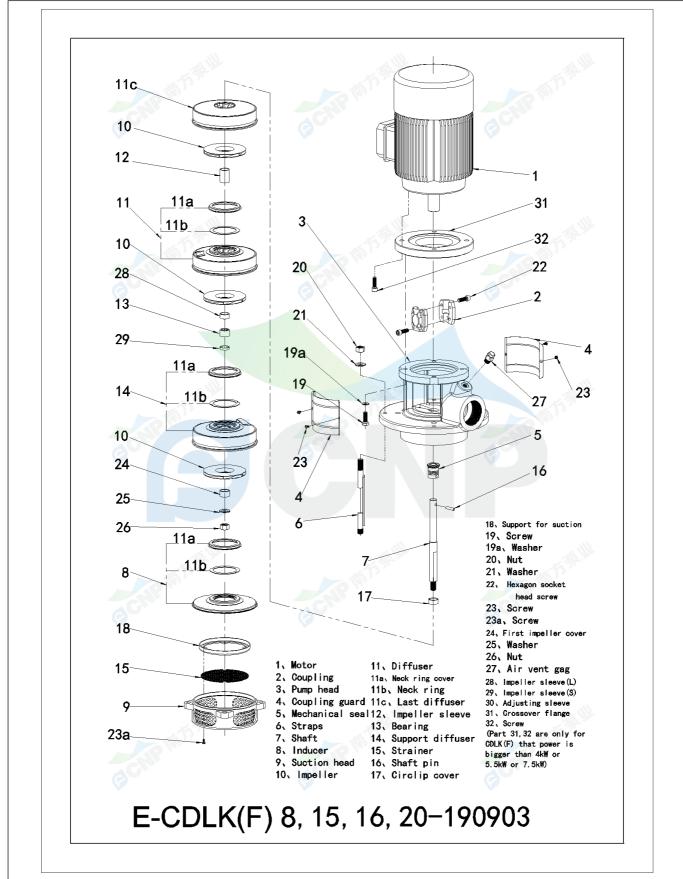

| Clean Water |
|-------------|
| 20          |
| 1000        |
| 1           |
|             |

| CNP          | Structure picture | Manufacturer | CNP                                 |  |  |
|--------------|-------------------|--------------|-------------------------------------|--|--|
|              | Structure picture | Address      | Yuhang District, Hangzhou, Zhejiang |  |  |
|              | CDLK20-20/2       | Contact      | 86-571-88637351                     |  |  |
|              |                   | Date         | 2022/07/17                          |  |  |
| Project Name |                   | Client Name  | DPA                                 |  |  |
|              |                   | Client Addr. |                                     |  |  |
| Item NO      |                   | Contacts     | Alireza                             |  |  |
|              |                   | Contact      |                                     |  |  |