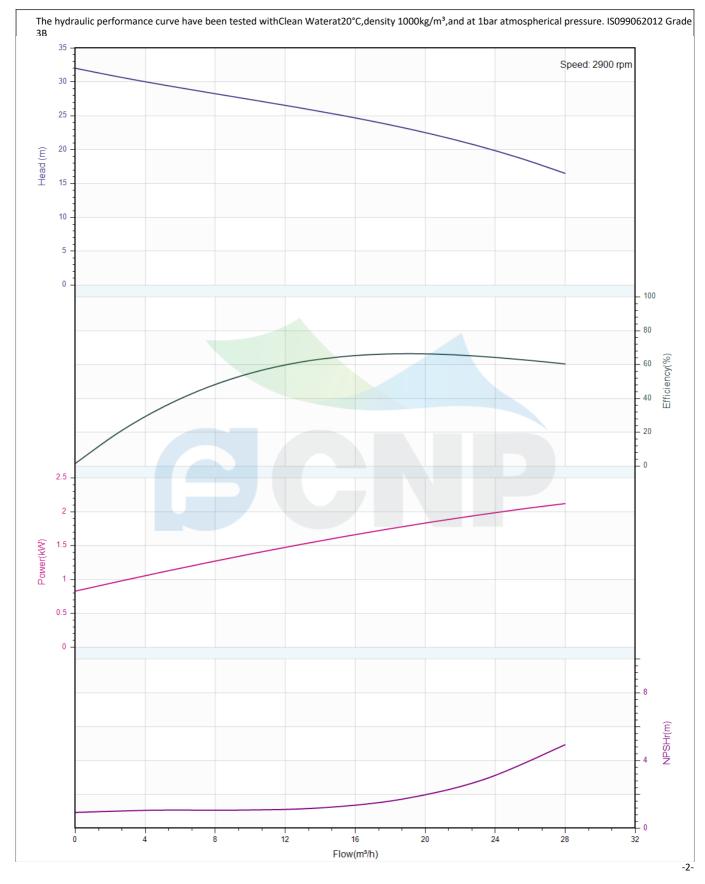

| CNP          | Performance Curve | Manufacturer | CNP                                 |  |  |
|--------------|-------------------|--------------|-------------------------------------|--|--|
|              | Periornance curve | Address      | Yuhang District, Hangzhou, Zhejiang |  |  |
|              | CDLK20-20/2       | Contact      | 86-571-88637351                     |  |  |
|              |                   | Date         | 2022/07/17                          |  |  |
| Project Name |                   | Client Name  | DPA                                 |  |  |
|              |                   | Client Addr. |                                     |  |  |
| Item NO      |                   | Contacts     | Alireza                             |  |  |
|              |                   | Contact      |                                     |  |  |

| Rated parameters               |             |  |  |
|--------------------------------|-------------|--|--|
| Pump model                     | CDLK20-20/2 |  |  |
| Part NO.                       | 1100056880  |  |  |
| Rated flow (m <sup>3</sup> /h) | 20          |  |  |
| Rated head (m)                 | 23          |  |  |
| Rated efficiency (%)           | 65          |  |  |
| Power (kW)                     | 1.93        |  |  |
| NPSHr (m)                      | 2.5         |  |  |
| Speed (rpm)                    | 2900        |  |  |
| Max impeller diameter (mm)     | 106         |  |  |
|                                |             |  |  |

| Clean Water |
|-------------|
| 20          |
| 1000        |
| 1           |
|             |

| CNP          | Structure picture | Manufacturer | CNP                                 |  |  |
|--------------|-------------------|--------------|-------------------------------------|--|--|
|              | Structure picture | Address      | Yuhang District, Hangzhou, Zhejiang |  |  |
|              | CDLK20-20/2       | Contact      | 86-571-88637351                     |  |  |
|              |                   | Date         | 2022/07/17                          |  |  |
| Project Name |                   | Client Name  | DPA                                 |  |  |
|              |                   | Client Addr. |                                     |  |  |
| Item NO      |                   | Contacts     | Alireza                             |  |  |
|              |                   | Contact      |                                     |  |  |