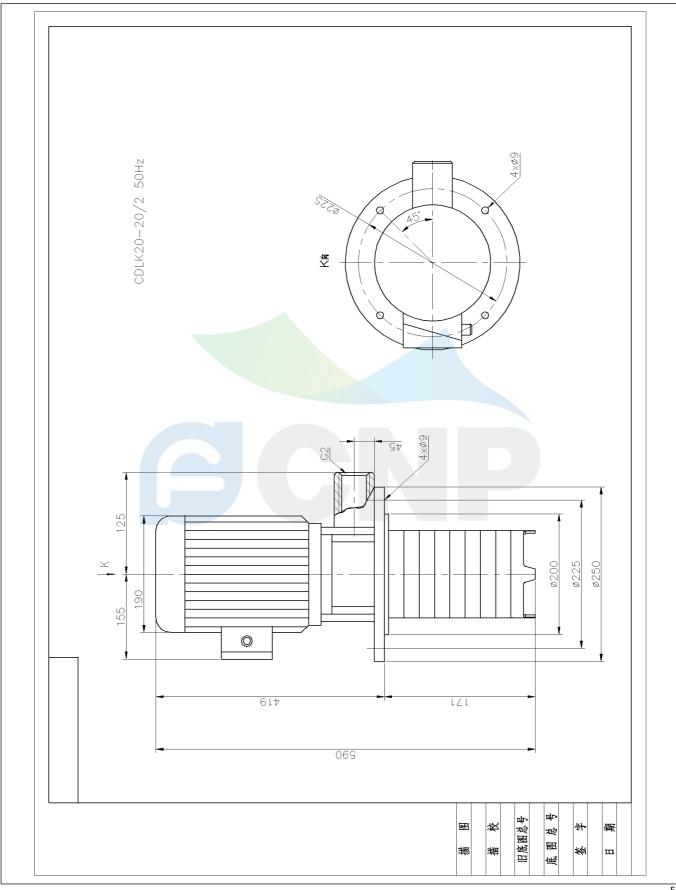

| CONP         | Dimension Drawing | Manufacturer | CNP                                 |  |  |
|--------------|-------------------|--------------|-------------------------------------|--|--|
|              | Dimension Drawing | Address      | Yuhang District, Hangzhou, Zhejiang |  |  |
|              | CDLK20-20/2       | Contact      | 86-571-88637351                     |  |  |
|              |                   | Date         | 2022/07/17                          |  |  |
| Project Name |                   | Client Name  | DPA                                 |  |  |
|              |                   | Client Addr. |                                     |  |  |
| Item NO      |                   | Contacts     | Alireza                             |  |  |
|              |                   | Contact      |                                     |  |  |