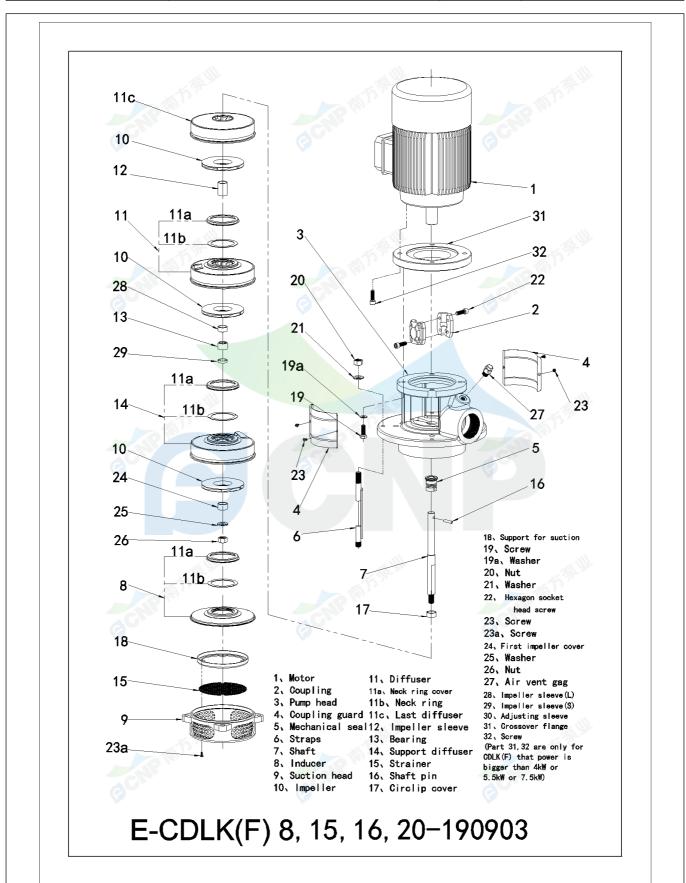

|              | Structure picture | Manufacturer    | CNP                                  |
|--------------|-------------------|-----------------|--------------------------------------|
|              | Structure picture | Address         | Yuhang District, Hangzhou, Zhejiang, |
| COND         | CDLK20-80/8       | Contact         | 86-571-88637351                      |
|              | CDLR20-00/6       | Date 2022/07/17 | 2022/07/17                           |
| Project Name | act Nama          | Client Name     | DPA                                  |
| Project Name | Client Addr.      |                 |                                      |
| Item NO      |                   | Contacts        | Alireza                              |
|              |                   | Contact         |                                      |