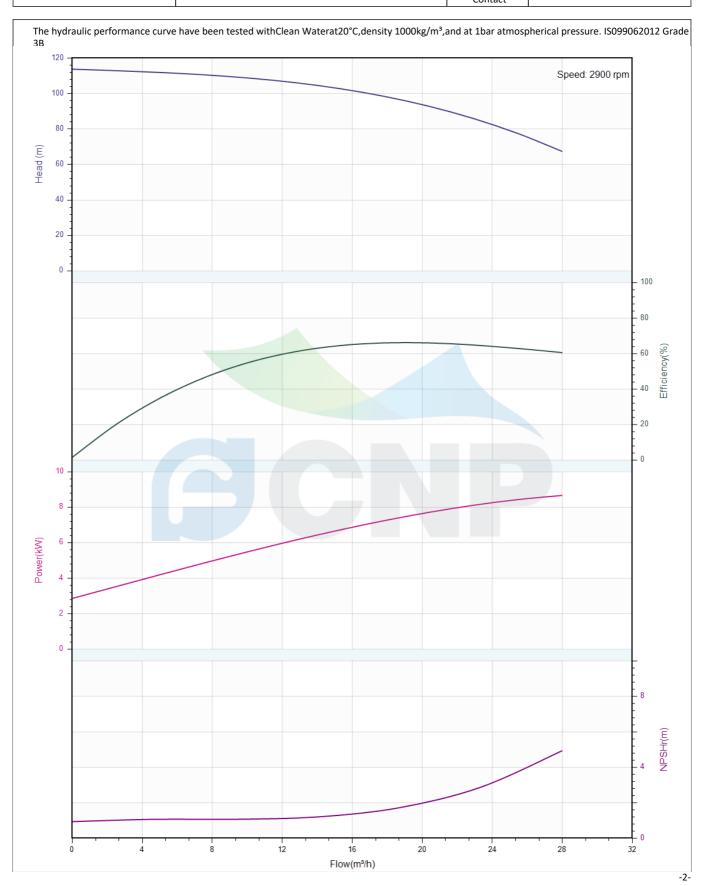

# Others

Weight (kg) 130

| Performance Curve | Performance Curve | Manufacturer CNP |                                      |
|-------------------|-------------------|------------------|--------------------------------------|
|                   | renormance curve  | Address          | Yuhang District, Hangzhou, Zhejiang, |
| COND              | CDLK20-80/8       | Contact          | 86-571-88637351                      |
| CIAL              | CDLR20-60/6       | Date             | 2022/07/17                           |
| Project Name      |                   | Client Name      | DPA                                  |
|                   |                   | Client Addr.     |                                      |
| Item NO           |                   | Contacts         | Alireza                              |
|                   |                   | Contact          |                                      |

| Rated parameters           |             |
|----------------------------|-------------|
| Pump model                 | CDLK20-80/8 |
| Part NO.                   | 1100056933  |
| Rated flow (m³/h)          | 20          |
| Rated head (m)             | 94          |
| Rated efficiency (%)       | 65          |
| Power (kW)                 | 7.88        |
| NPSHr (m)                  | 2.5         |
| Speed (rpm)                | 2900        |
| Max impeller diameter (mm) | 106         |