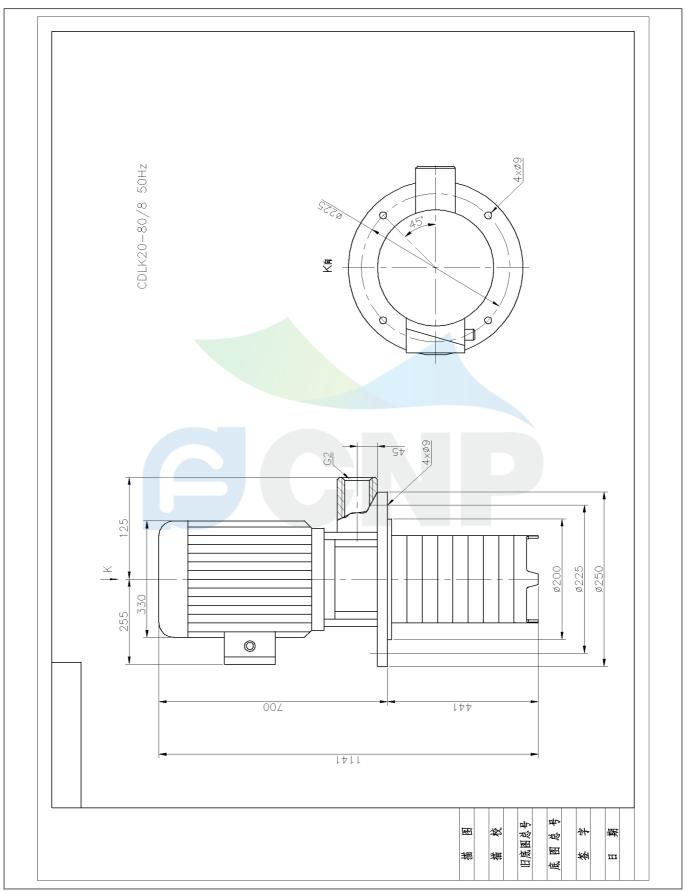

|              | Dimension Drawing | Manufacturer | CNP                                  |
|--------------|-------------------|--------------|--------------------------------------|
|              | Dimension Drawing | Address      | Yuhang District, Hangzhou, Zhejiang, |
| COND         | CDLK20-80/8       | Contact      | 86-571-88637351                      |
| CIAL         | CDLN2U-0U/0       | Date         | 2022/07/17                           |
| Project Name |                   | Client Name  | DPA                                  |
|              |                   | Client Addr. |                                      |
| Item NO      |                   | Contacts     | Alireza                              |
|              |                   | Contact      |                                      |