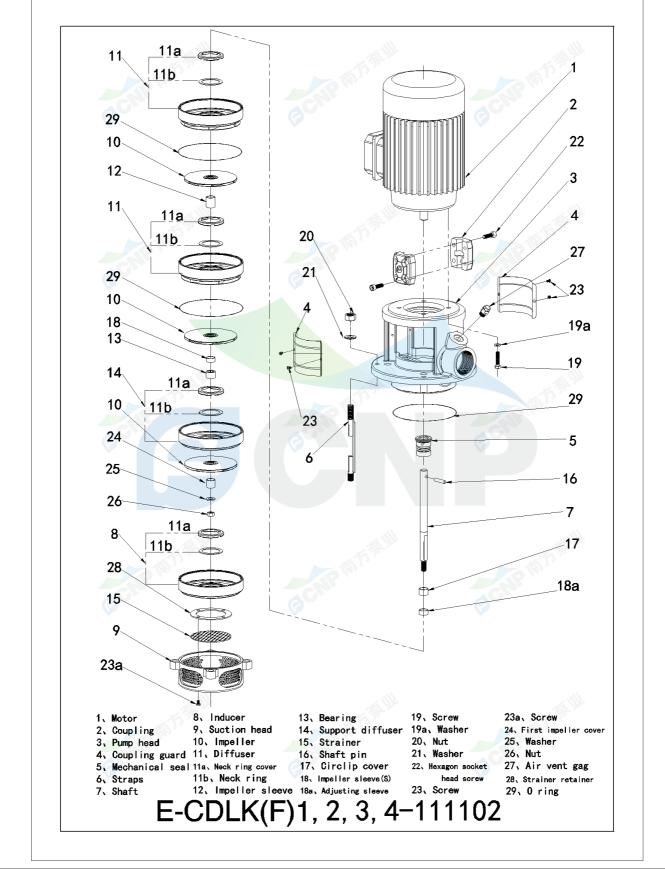

| CONP         | Structure picture | Manufacturer | CNP                                  |
|--------------|-------------------|--------------|--------------------------------------|
|              |                   | Address      | Yuhang District, Hangzhou, Zhejiang, |
|              | CDLK3-130/13      | Contact      | 86-571-88637351                      |
|              |                   | Date         | 2022/07/17                           |
| Project Name |                   | Client Name  | DPA                                  |
|              |                   | Client Addr. |                                      |
| Item NO      |                   | Contacts     | Alireza                              |
|              |                   | Contact      |                                      |