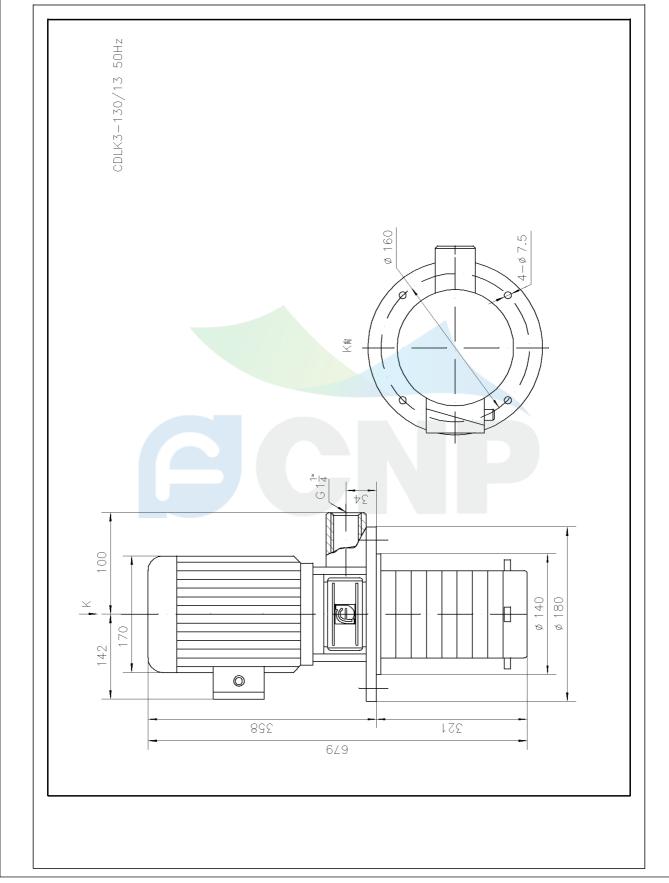

| CONP         | Structure picture | Manufacturer | CNP                                  |
|--------------|-------------------|--------------|--------------------------------------|
|              |                   | Address      | Yuhang District, Hangzhou, Zhejiang, |
|              | CDLK3-130/13      | Contact      | 86-571-88637351                      |
|              |                   | Date         | 2022/07/17                           |
| Project Name |                   | Client Name  | DPA                                  |
|              |                   | Client Addr. |                                      |
| Item NO      |                   | Contacts     | Alireza                              |
|              |                   | Contact      |                                      |