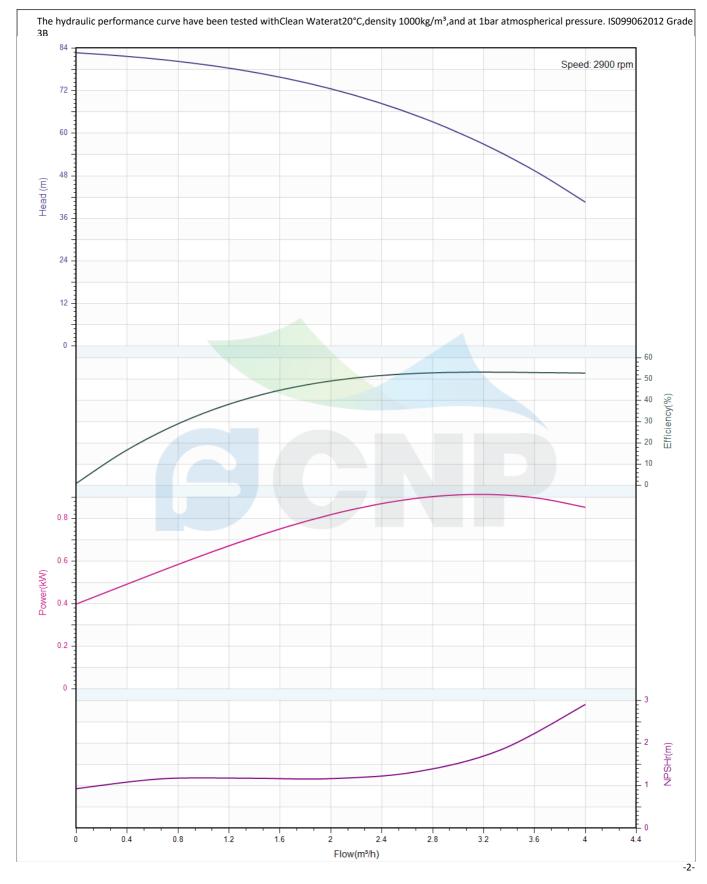

| CNP          | Performance Curve | Manufacturer | CNP                                  |
|--------------|-------------------|--------------|--------------------------------------|
|              |                   | Address      | Yuhang District, Hangzhou, Zhejiang, |
|              | CDLK3-130/13      | Contact      | 86-571-88637351                      |
|              |                   | Date         | 2022/07/17                           |
| Project Name |                   | Client Name  | DPA                                  |
|              |                   | Client Addr. |                                      |
| Item NO      |                   | Contacts     | Alireza                              |
|              |                   | Contact      |                                      |

| Rated parameters               |              |  |  |  |
|--------------------------------|--------------|--|--|--|
| Pump model                     | CDLK3-130/13 |  |  |  |
| Part NO.                       | 1100056027   |  |  |  |
| Rated flow (m <sup>3</sup> /h) | 3            |  |  |  |
| Rated head (m)                 | 60           |  |  |  |
| Rated efficiency (%)           | 46           |  |  |  |
| Power (kW)                     | 1.07         |  |  |  |
| NPSHr (m)                      | 2            |  |  |  |
| Speed (rpm)                    | 2900         |  |  |  |
| Max impeller diameter (mm)     | 73           |  |  |  |
|                                |              |  |  |  |