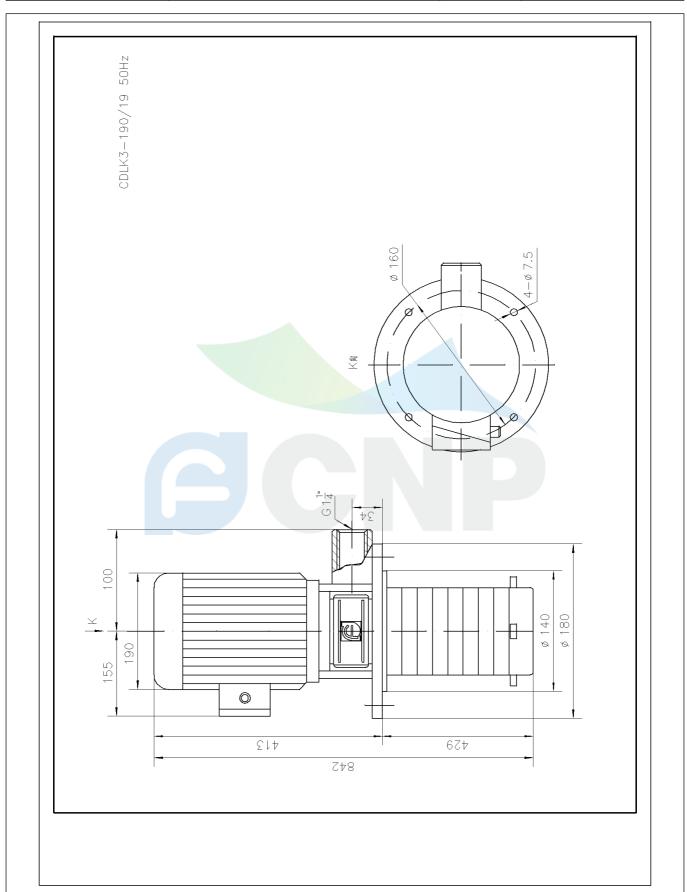

| Dimension Drawing | Manufacturer        | CNP          |                                      |
|-------------------|---------------------|--------------|--------------------------------------|
|                   | Difficusion Drawing | Address      | Yuhang District, Hangzhou, Zhejiang, |
| COND              | CDLK3-190/19        | Contact      | 86-571-88637351                      |
| CIAL              | CDLK3-130/13        | Date         | 2022/07/17                           |
| Project Name      |                     | Client Name  | DPA                                  |
|                   |                     | Client Addr. |                                      |
| Item NO           |                     | Contacts     | Alireza                              |
|                   |                     | Contact      |                                      |