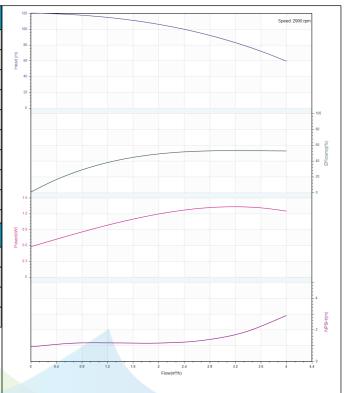

## Others

Weight (kg) 29

| Performa     | Performance Curve | Manufacturer | CNP                                                     |  |
|--------------|-------------------|--------------|---------------------------------------------------------|--|
|              | renormance curve  | Address      | Yuhang District, Hangzhou, Zhejiang,<br>86-571-88637351 |  |
| COND         | CDLK3-190/19      | Contact      | 86-571-88637351                                         |  |
|              | CDLK3-130/13      | Date         | 2022/07/17                                              |  |
| Project Name |                   | Client Name  | DPA                                                     |  |
|              |                   | Client Addr. |                                                         |  |
| Item NO      |                   | Contacts     | Alireza                                                 |  |
|              |                   | Contact      |                                                         |  |

| Rated parameters           |              |  |  |
|----------------------------|--------------|--|--|
| Pump model                 | CDLK3-190/19 |  |  |
| Part NO.                   | 1100056063   |  |  |
| Rated flow (m³/h)          | 3            |  |  |
| Rated head (m)             | 88           |  |  |
| Rated efficiency (%)       | 46           |  |  |
| Power (kW)                 | 1.56         |  |  |
| NPSHr (m)                  | 2            |  |  |
| Speed (rpm)                | 2900         |  |  |
| Max impeller diameter (mm) | 73           |  |  |