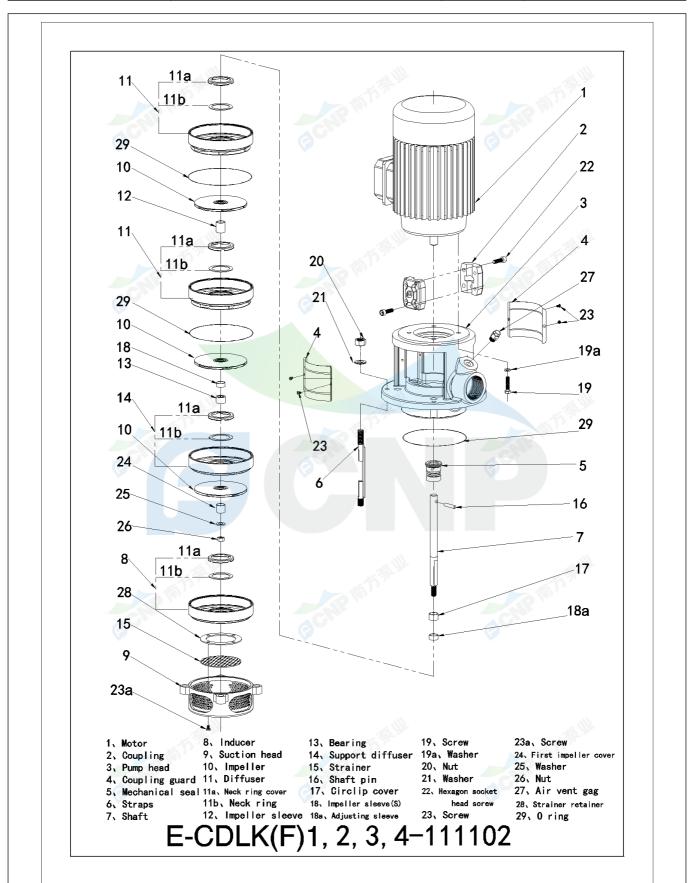

|              | Structure picture | Manufacturer CNP |                                      |
|--------------|-------------------|------------------|--------------------------------------|
|              | Structure picture | Address          | Yuhang District, Hangzhou, Zhejiang, |
| COND         | CDLK3-190/19      | Contact          | 86-571-88637351                      |
|              | CDLK3-130/13      | Date             | 2022/07/17                           |
| Project Name | Project Name      | Client Name      | DPA                                  |
| Project Name |                   | Client Addr.     |                                      |
| Item NO      |                   | Contacts         | Alireza                              |
|              |                   | Contact          |                                      |