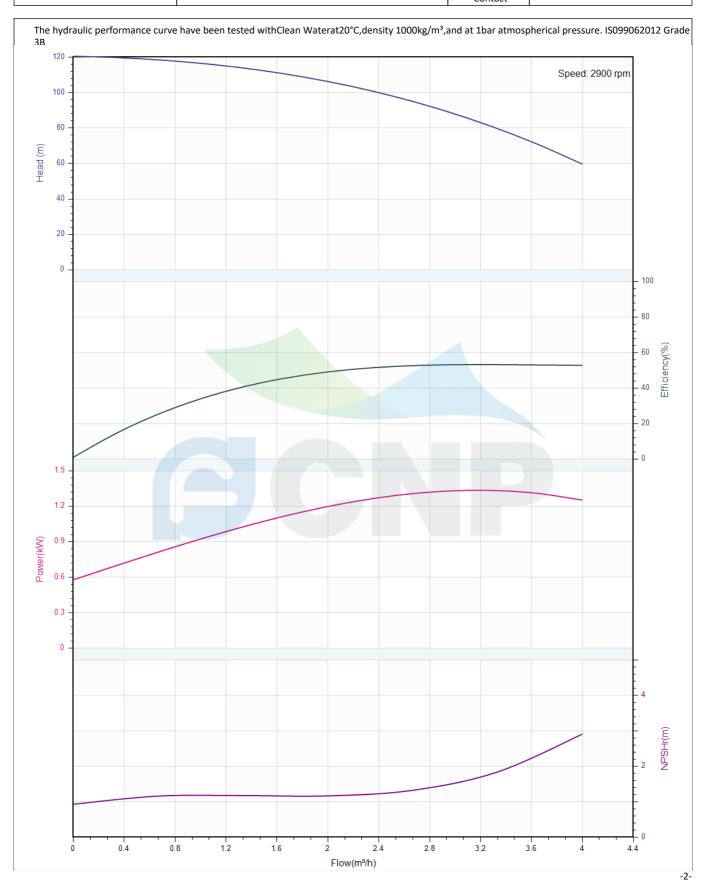

## Others

Weight (kg) 29

| Performa     | Performance Curve | Manufacturer | CNP                                                     |  |
|--------------|-------------------|--------------|---------------------------------------------------------|--|
|              | renormance curve  | Address      | Yuhang District, Hangzhou, Zhejiang,<br>86-571-88637351 |  |
| COND         | CDLK3-190/19      | Contact      | 86-571-88637351                                         |  |
|              | CDLK3-130/13      | Date         | 2022/07/17                                              |  |
| Project Name |                   | Client Name  | DPA                                                     |  |
|              |                   | Client Addr. |                                                         |  |
| Item NO      |                   | Contacts     | Alireza                                                 |  |
|              |                   | Contact      |                                                         |  |

| Rated parameters           |              |  |  |
|----------------------------|--------------|--|--|
| Pump model                 | CDLK3-190/19 |  |  |
| Part NO.                   | 1100056063   |  |  |
| Rated flow (m³/h)          | 3            |  |  |
| Rated head (m)             | 88           |  |  |
| Rated efficiency (%)       | 46           |  |  |
| Power (kW)                 | 1.56         |  |  |
| NPSHr (m)                  | 2            |  |  |
| Speed (rpm)                | 2900         |  |  |
| Max impeller diameter (mm) | 73           |  |  |