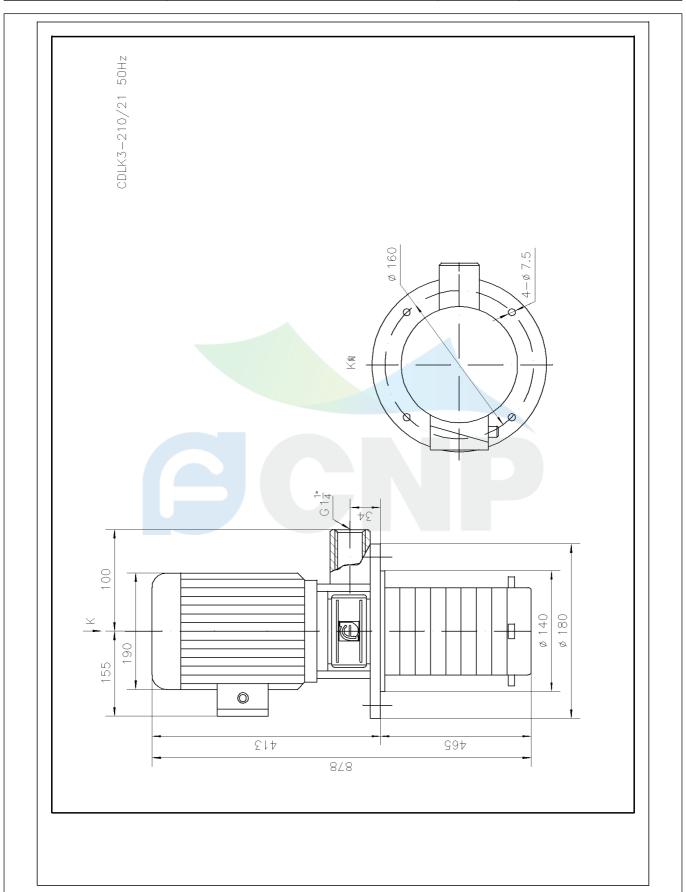

| Dimension Drawing | Dimension Drawing   | Manufacturer | CNP                                  |
|-------------------|---------------------|--------------|--------------------------------------|
|                   | Difficision Drawing | Address      | Yuhang District, Hangzhou, Zhejiang, |
| COND              | CDLK3-210/21        | Contact      | 86-571-88637351                      |
|                   | CDLK3-210/21        | Date         | 2022/07/17                           |
| Project Name      |                     | Client Name  | DPA                                  |
|                   |                     | Client Addr. |                                      |
| Item NO           |                     | Contacts     | Alireza                              |
|                   |                     | Contact      |                                      |