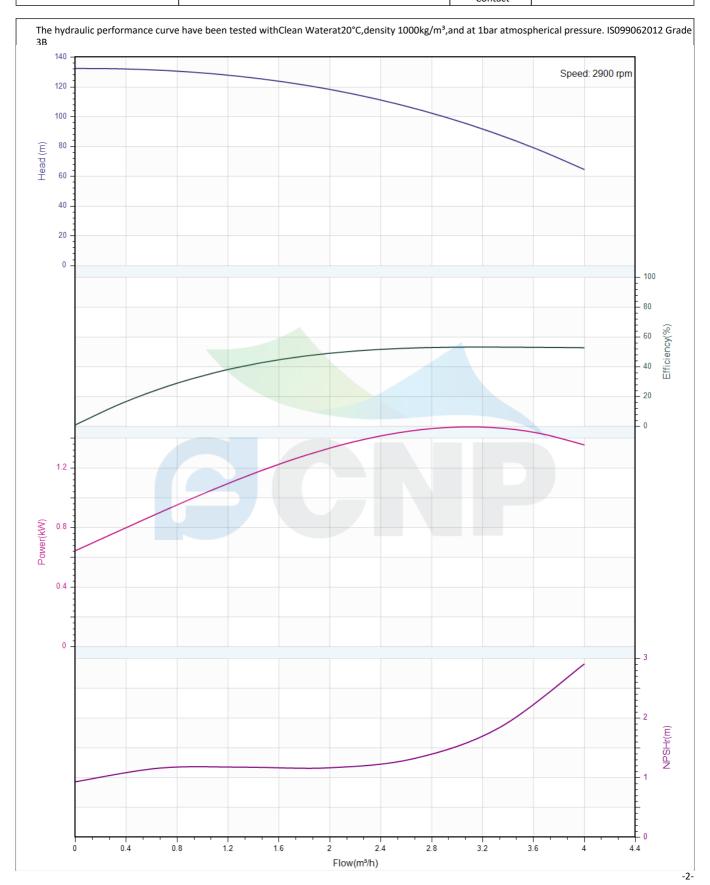

## Others

Weight (kg) 32

|              | Performance Curve | Manufacturer | ess Yuhang District, Hangzhou, Zhejiang, act 86-571-88637351 |
|--------------|-------------------|--------------|--------------------------------------------------------------|
|              | renormance curve  | Address      |                                                              |
| COND         | CDLK3-210/21      | Contact      | 86-571-88637351                                              |
| CIAL         | CDLK3-210/21      | Date         | 2022/07/17                                                   |
| Project Name |                   | Client Name  | DPA                                                          |
|              |                   | Client Addr. |                                                              |
| Item NO      |                   | Contacts     | Alireza                                                      |
|              |                   | Contact      |                                                              |

| Rated parameters           |              |  |  |
|----------------------------|--------------|--|--|
| Pump model                 | CDLK3-210/21 |  |  |
| Part NO.                   | 1100056076   |  |  |
| Rated flow (m³/h)          | 3            |  |  |
| Rated head (m)             | 98           |  |  |
| Rated efficiency (%)       | 46           |  |  |
| Power (kW)                 | 1.74         |  |  |
| NPSHr (m)                  | 2            |  |  |
| Speed (rpm)                | 2900         |  |  |
| Max impeller diameter (mm) | 73           |  |  |