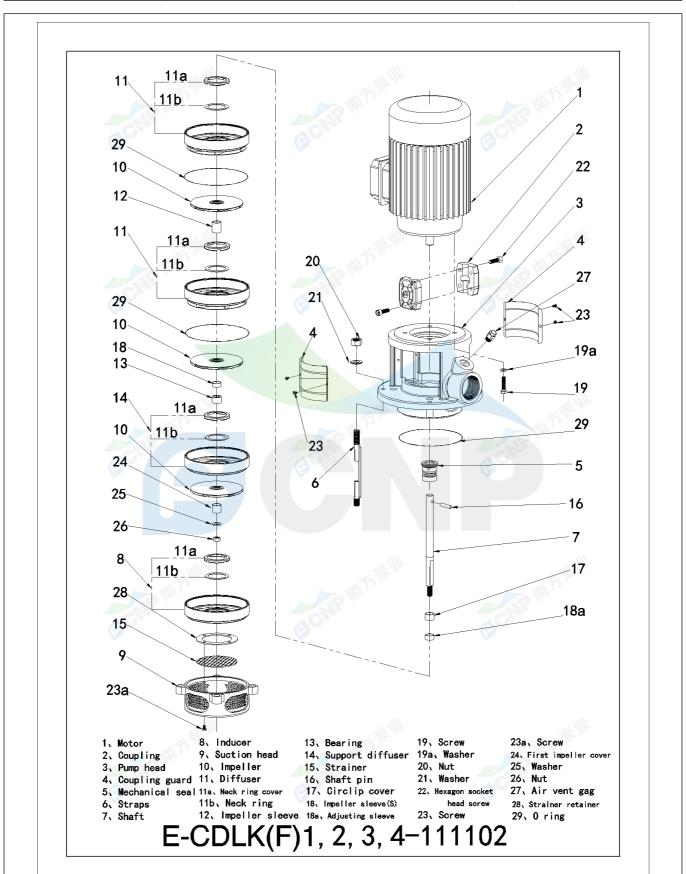

|              | Structure picture  Manufacturer CNP  Address Vubang District Hangzhou 7 | CNP      |                                      |
|--------------|-------------------------------------------------------------------------|----------|--------------------------------------|
|              | Structure picture                                                       | Address  | Yuhang District, Hangzhou, Zhejiang, |
| COND         | CDLK3-210/21                                                            | Contact  | 86-571-88637351                      |
| CIAL         | CDLK3-210/21                                                            | Date     | 2022/07/17                           |
| Project Name | Client Name                                                             | DPA      |                                      |
|              | Client Addr.                                                            |          |                                      |
| Item NO      |                                                                         | Contacts | Alireza                              |
|              |                                                                         | Contact  |                                      |