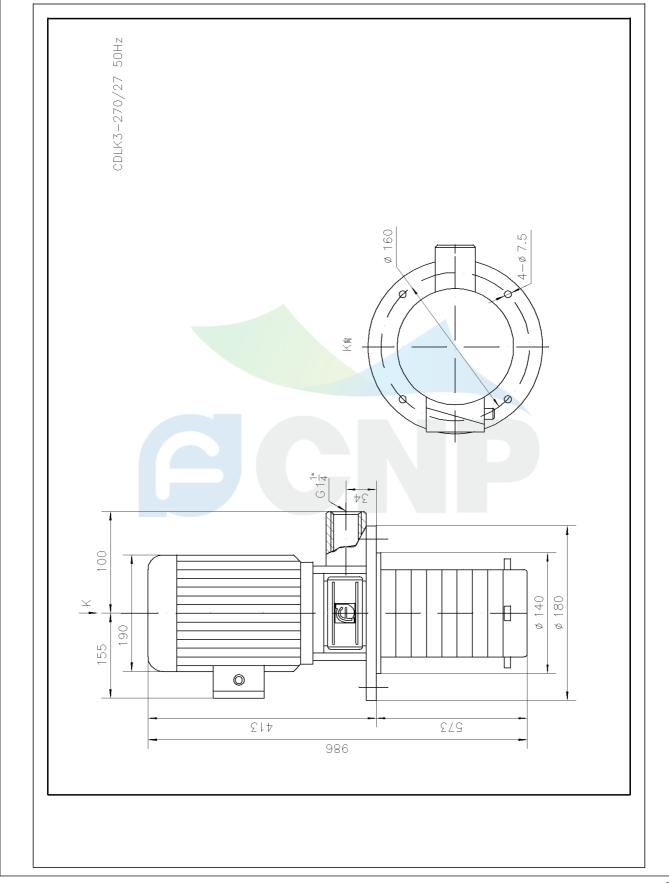

| CONP         | Structure picture | Manufacturer | CNP                                  |
|--------------|-------------------|--------------|--------------------------------------|
|              |                   | Address      | Yuhang District, Hangzhou, Zhejiang, |
|              | CDLK3-270/27      | Contact      | 86-571-88637351                      |
|              |                   | Date         | 2022/07/17                           |
| Project Name |                   | Client Name  | DPA                                  |
|              |                   | Client Addr. |                                      |
| Item NO      |                   | Contacts     | Alireza                              |
|              |                   | Contact      |                                      |