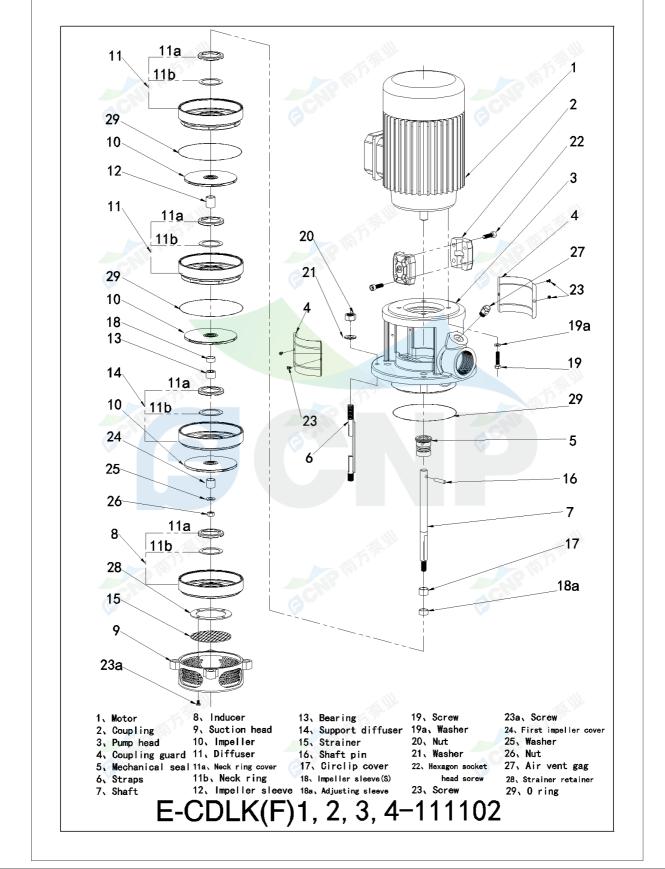

| CONP         | Structure picture | Manufacturer | CNP                                  |
|--------------|-------------------|--------------|--------------------------------------|
|              |                   | Address      | Yuhang District, Hangzhou, Zhejiang, |
|              | CDLK3-270/27      | Contact      | 86-571-88637351                      |
|              |                   | Date         | 2022/07/17                           |
| Project Name |                   | Client Name  | DPA                                  |
|              |                   | Client Addr. |                                      |
| Item NO      |                   | Contacts     | Alireza                              |
|              |                   | Contact      |                                      |