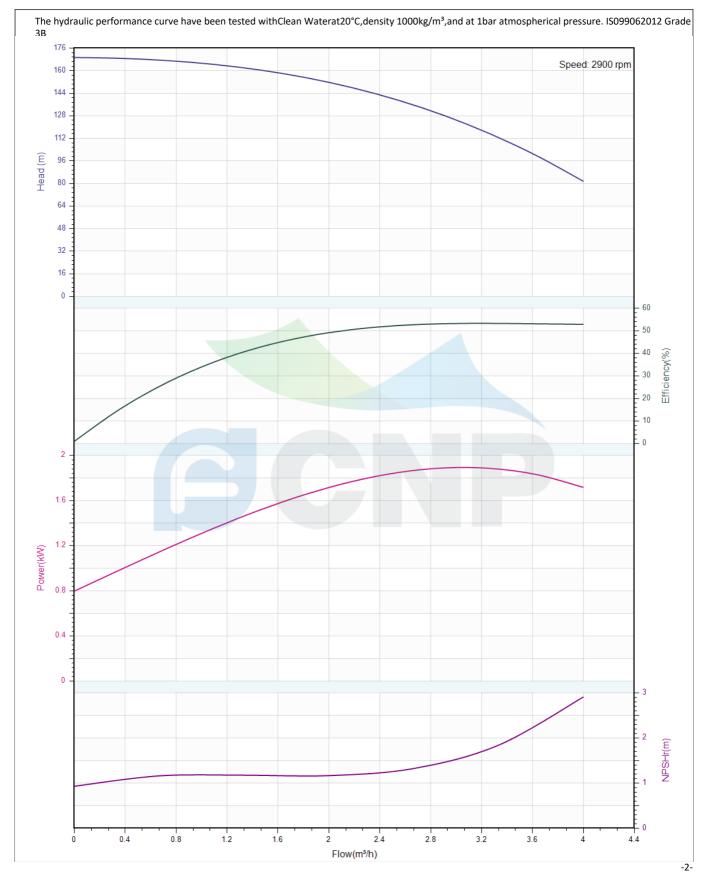

| BCNP         | Performance Curve | Manufacturer | CNP                                  |
|--------------|-------------------|--------------|--------------------------------------|
|              |                   | Address      | Yuhang District, Hangzhou, Zhejiang, |
|              | CDLK3-270/27      | Contact      | 86-571-88637351                      |
|              |                   | Date         | 2022/07/17                           |
| Project Name |                   | Client Name  | DPA                                  |
|              |                   | Client Addr. |                                      |
| Item NO      |                   | Contacts     | Alireza                              |
|              |                   | Contact      |                                      |

| Rated parameters               |              |  |  |  |
|--------------------------------|--------------|--|--|--|
| Pump model                     | CDLK3-270/27 |  |  |  |
| Part NO.                       | 1100056102   |  |  |  |
| Rated flow (m <sup>3</sup> /h) | 3            |  |  |  |
| Rated head (m)                 | 124          |  |  |  |
| Rated efficiency (%)           | 46           |  |  |  |
| Power (kW)                     | 2.2          |  |  |  |
| NPSHr (m)                      | 2            |  |  |  |
| Speed (rpm)                    | 2900         |  |  |  |
| Max impeller diameter (mm)     | 73           |  |  |  |
|                                |              |  |  |  |