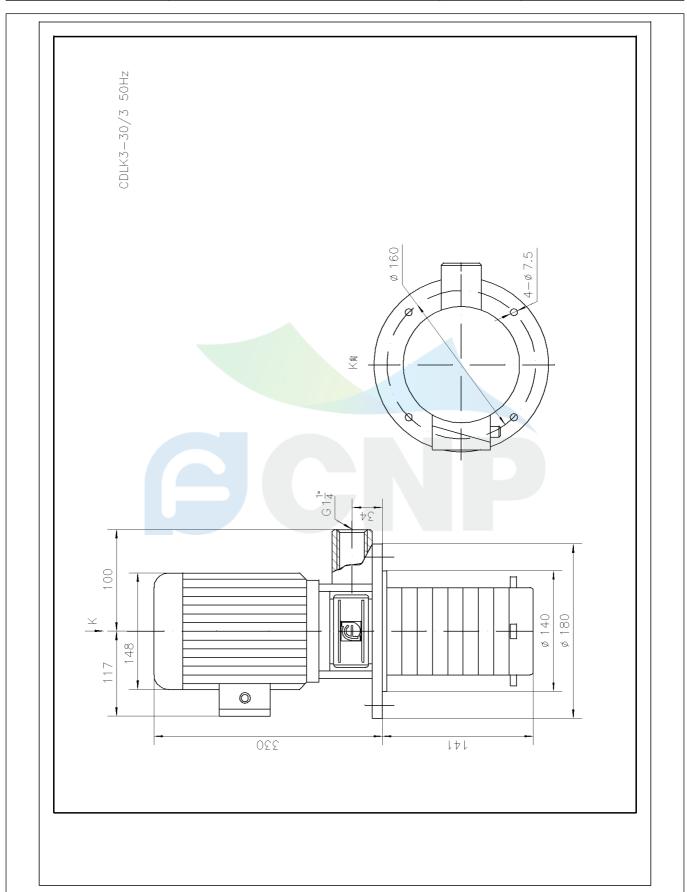

|              | Dimension Drawing   | Manufacturer | r CNP                                |
|--------------|---------------------|--------------|--------------------------------------|
|              | Difficusion Drawing | Address      | Yuhang District, Hangzhou, Zhejiang, |
| COND         | CDLK3-30/3          | Contact      | 86-571-88637351                      |
|              | CDLN3-30/3          | Date         | 2022/07/17                           |
| Project Name | Client Name         | DPA          |                                      |
|              |                     | Client Addr. |                                      |
| Item NO      |                     | Contacts     | Alireza                              |
|              |                     | Contact      |                                      |