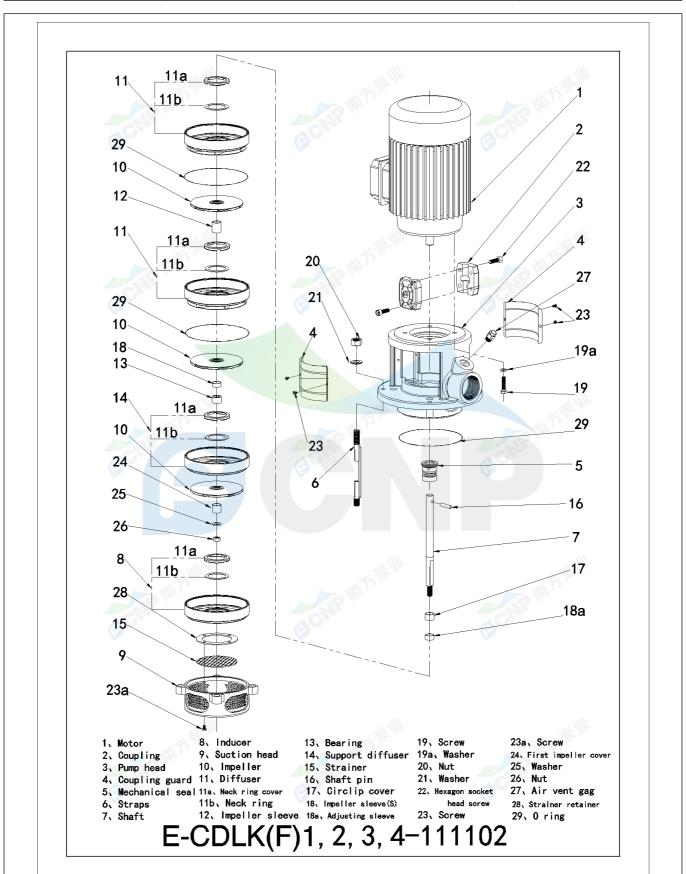

|              | Structure picture  Manufacturer CNP  Address Vulhang District H | CNP          |                                      |
|--------------|-----------------------------------------------------------------|--------------|--------------------------------------|
|              | Structure picture                                               | Address      | Yuhang District, Hangzhou, Zhejiang, |
| COND         | CDLK3-30/3                                                      | Contact      | 86-571-88637351                      |
|              | CDLK3-30/3                                                      | Date         | 2022/07/17                           |
| Project Name | Project Name                                                    | Client Name  | DPA                                  |
| Project Name |                                                                 | Client Addr. |                                      |
| Item NO      |                                                                 | Contacts     | Alireza                              |
|              |                                                                 | Contact      |                                      |