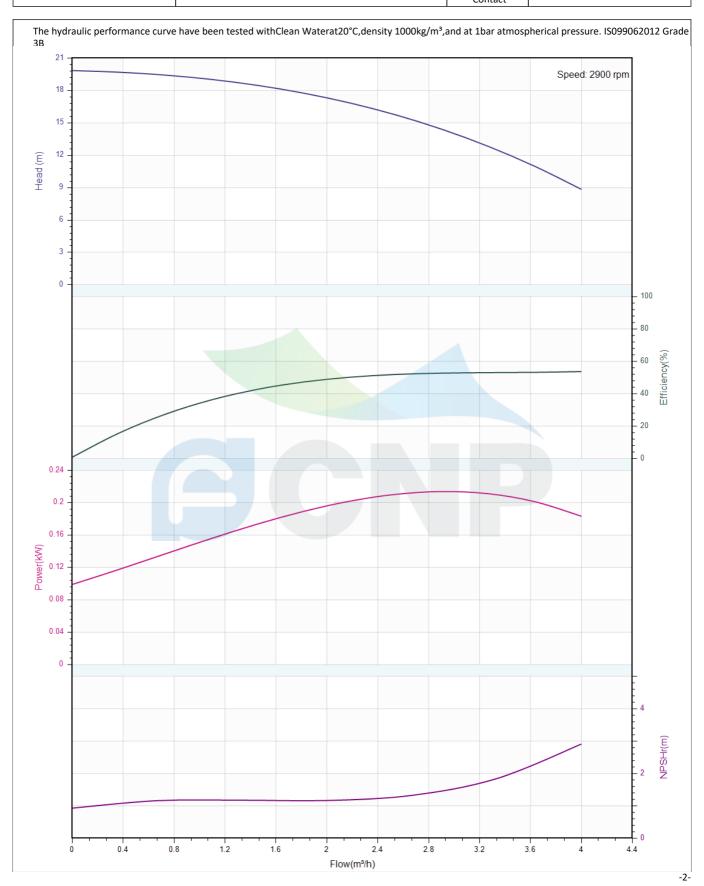

# Others

Weight (kg) 15

|              | Performance Curve | Manufacturer CNP |                                      |
|--------------|-------------------|------------------|--------------------------------------|
|              | renormance curve  | Address          | Yuhang District, Hangzhou, Zhejiang, |
| COND         | CDLK3-30/3        | Contact          | 86-571-88637351                      |
|              | CDLN3-30/3        | Date             | 2022/07/17                           |
| Project Name |                   | Client Name      | DPA                                  |
|              |                   | Client Addr.     |                                      |
| Item NO      |                   | Contacts         | Alireza                              |
|              |                   | Contact          |                                      |

| Rated parameters           |            |
|----------------------------|------------|
| Pump model                 | CDLK3-30/3 |
| Part NO.                   | 1100055966 |
| Rated flow (m³/h)          | 3          |
| Rated head (m)             | 14         |
| Rated efficiency (%)       | 46         |
| Power (kW)                 | 0.25       |
| NPSHr (m)                  | 2          |
| Speed (rpm)                | 2900       |
| Max impeller diameter (mm) | 73         |