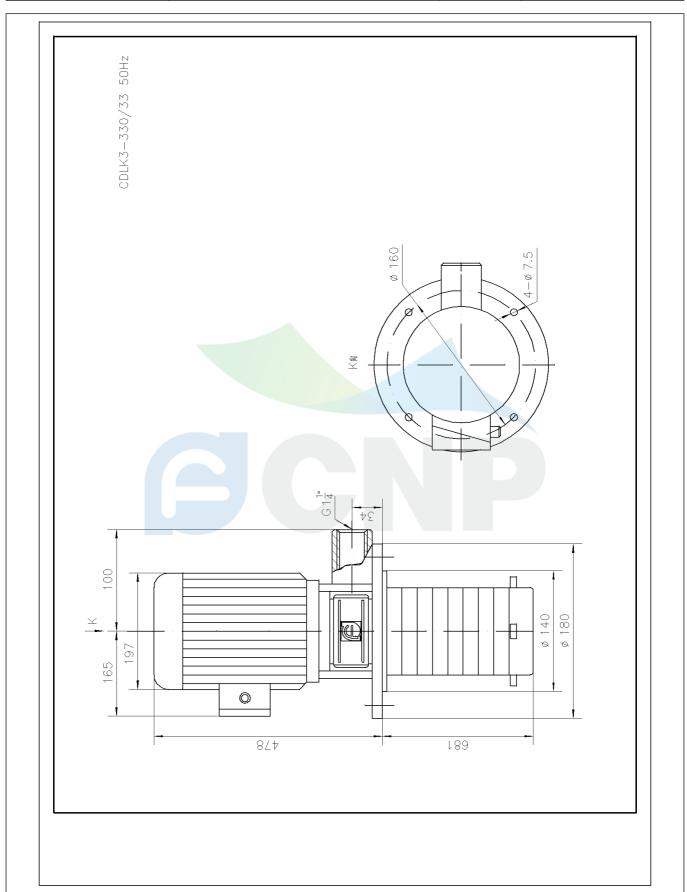

|              | Dimension Drawing   | Manufacturer | CNP                                  |
|--------------|---------------------|--------------|--------------------------------------|
|              | Difficusion Drawing | Address      | Yuhang District, Hangzhou, Zhejiang, |
| CND          | CDLK3-330/33        | Contact      | 86-571-88637351                      |
|              | CDLK3-330/33        | Date         | 2022/07/17                           |
| Project Name |                     | Client Name  | DPA                                  |
|              |                     | Client Addr. |                                      |
| Item NO      |                     | Contacts     | Alireza                              |
|              |                     | Contact      |                                      |