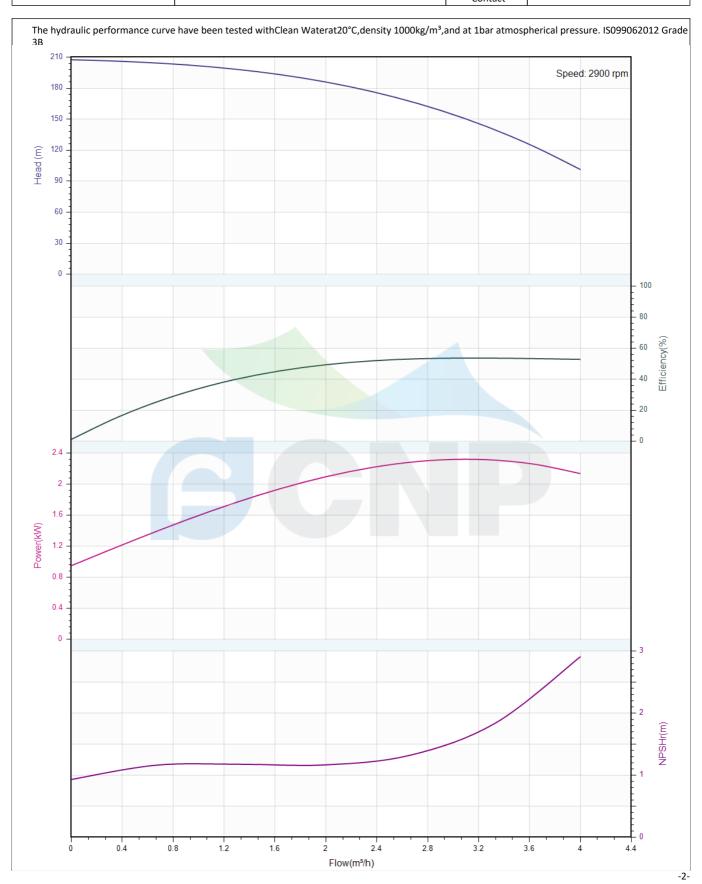

## Others

Weight (kg) 46

|              | Performance Curve | Manufacturer | CNP                                  |  |
|--------------|-------------------|--------------|--------------------------------------|--|
|              | renormance curve  | Address      | Yuhang District, Hangzhou, Zhejiang, |  |
| COND         | CDLK3-330/33      | Contact      | 86-571-88637351                      |  |
|              | CDLK3-330/33      | Date         | 2022/07/17                           |  |
| Project Name | Client Name       | DPA          |                                      |  |
|              |                   | Client Addr. |                                      |  |
| Item NO      |                   | Contacts     | Alireza                              |  |
|              |                   | Contact      |                                      |  |

| Rated parameters           |              |  |  |
|----------------------------|--------------|--|--|
| Pump model                 | CDLK3-330/33 |  |  |
| Part NO.                   | 1100056118   |  |  |
| Rated flow (m³/h)          | 3            |  |  |
| Rated head (m)             | 151          |  |  |
| Rated efficiency (%)       | 46           |  |  |
| Power (kW)                 | 2.68         |  |  |
| NPSHr (m)                  | 2            |  |  |
| Speed (rpm)                | 2900         |  |  |
| Max impeller diameter (mm) | 73           |  |  |

| Medium                   |             |
|--------------------------|-------------|
| Pumped medium            | Clean Water |
| Working temperature (°C) | 20          |
| Medium density (kg/m³)   | 1000        |
| Viscosity (mm²/s)        | 1           |
|                          |             |