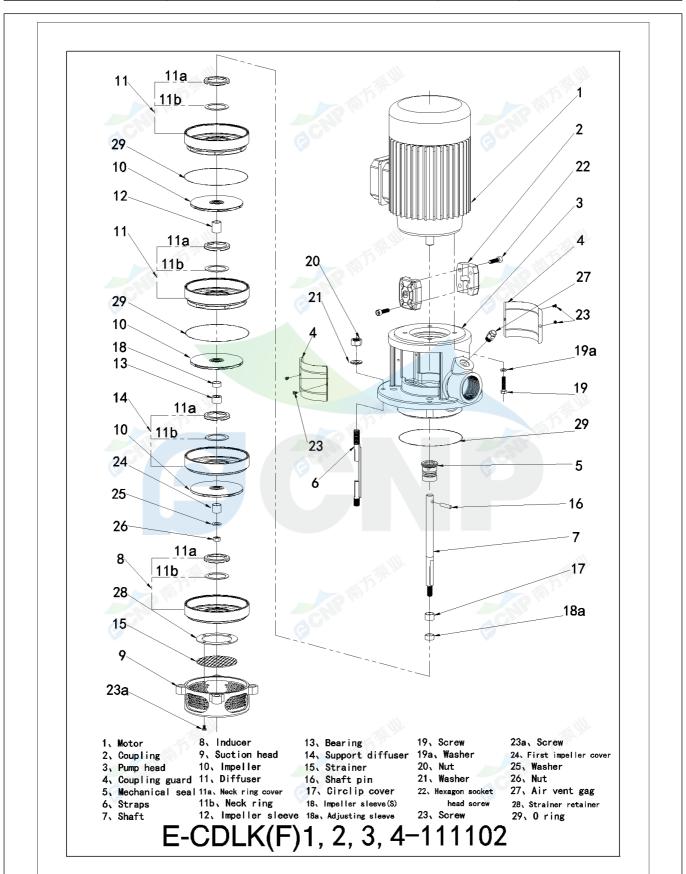

|              | Structure picture  Manufacturer CNP  Address Vulnage District Hangzhou Z | CNP          |                                      |
|--------------|--------------------------------------------------------------------------|--------------|--------------------------------------|
|              | Structure picture                                                        | Address      | Yuhang District, Hangzhou, Zhejiang, |
| COND         | CDLK3-330/33                                                             | Contact      | 86-571-88637351                      |
|              | CDLK3-330/33                                                             | Date         | 2022/07/17                           |
| Project Name |                                                                          | Client Name  | DPA                                  |
| Project Name |                                                                          | Client Addr. |                                      |
| Item NO      |                                                                          | Contacts     | Alireza                              |
|              |                                                                          | Contact      |                                      |