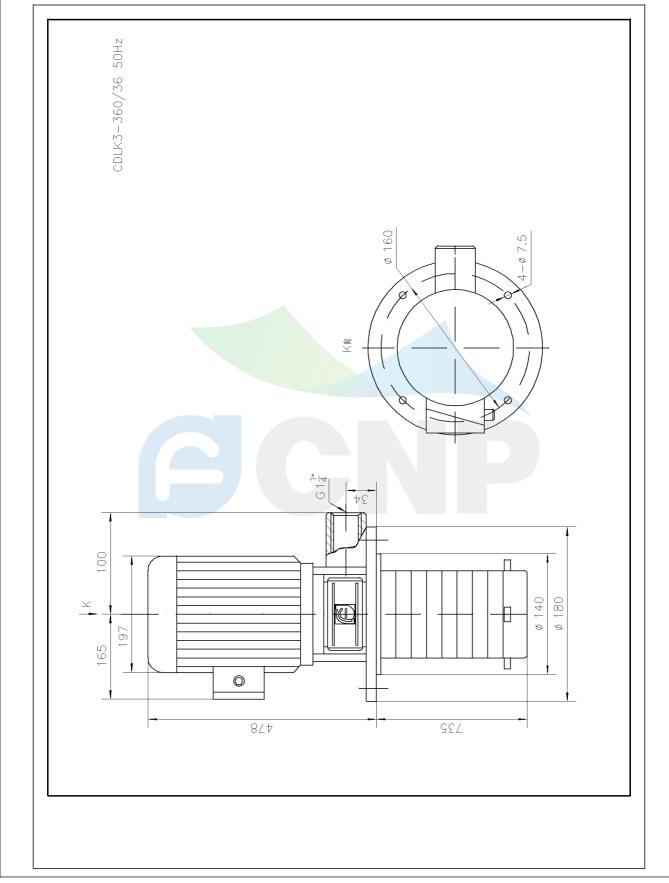

1000

1

Medium density (kg/m<sup>3</sup>)

Viscosity (mm<sup>2</sup>/s)

Speed: 2900 rpm

| BCNP         | Structure picture | Manufacturer | CNP                                  |
|--------------|-------------------|--------------|--------------------------------------|
|              |                   | Address      | Yuhang District, Hangzhou, Zhejiang, |
|              | CDLK3-360/36      | Contact      | 86-571-88637351                      |
|              |                   | Date         | 2022/07/17                           |
| Project Name |                   | Client Name  | DPA                                  |
|              |                   | Client Addr. |                                      |
| Item NO      |                   | Contacts     | Alireza                              |
|              |                   | Contact      |                                      |