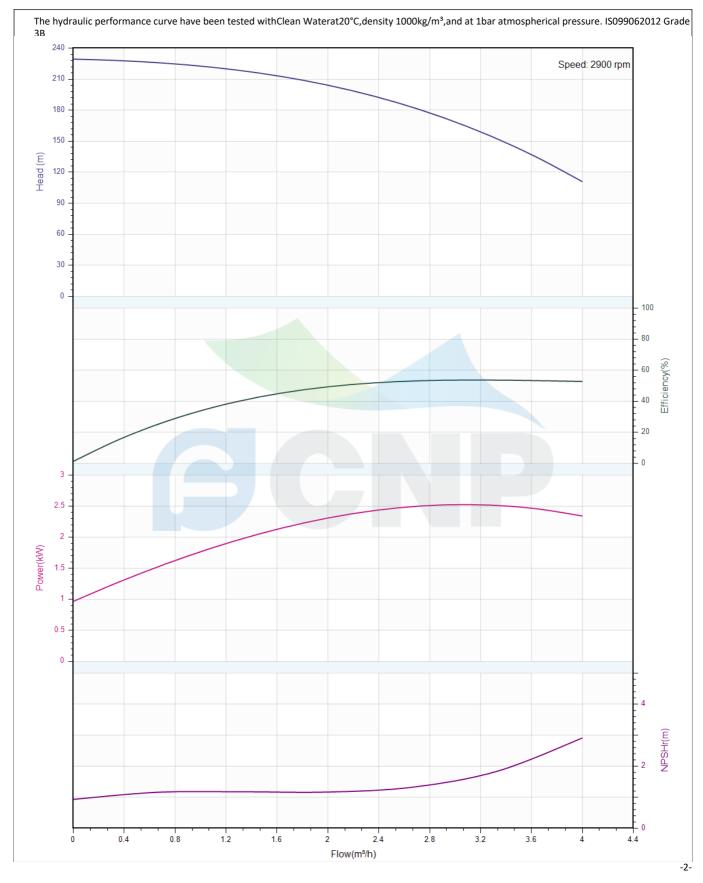

| CNP          | Performance Curve | Manufacturer | CNP                                  |
|--------------|-------------------|--------------|--------------------------------------|
|              |                   | Address      | Yuhang District, Hangzhou, Zhejiang, |
|              | CDLK3-360/36      | Contact      | 86-571-88637351                      |
|              |                   | Date         | 2022/07/17                           |
| Project Name |                   | Client Name  | DPA                                  |
|              |                   | Client Addr. |                                      |
| Item NO      |                   | Contacts     | Alireza                              |
|              |                   | Contact      |                                      |

| Rated parameters               |              | 240                               |
|--------------------------------|--------------|-----------------------------------|
| Pump model                     | CDLK3-360/36 | 180                               |
| Part NO.                       | 1100056123   | 150<br>(E) 120<br>120             |
| Rated flow (m <sup>3</sup> /h) | 3            | 90                                |
| Rated head (m)                 | 168          | 60                                |
| Rated efficiency (%)           | 46           | 0                                 |
| Power (kW)                     | 2.99         |                                   |
| NPSHr (m)                      | 2            |                                   |
| Speed (rpm)                    | 2900         |                                   |
| Max impeller diameter (mm)     | 73           | 3                                 |
| Medium                         |              | 23<br>2<br>0<br>0<br>0<br>0<br>15 |
| Pumped medium                  | Clean Water  |                                   |
| Working temperature (°C)       | 20           | 0.5                               |