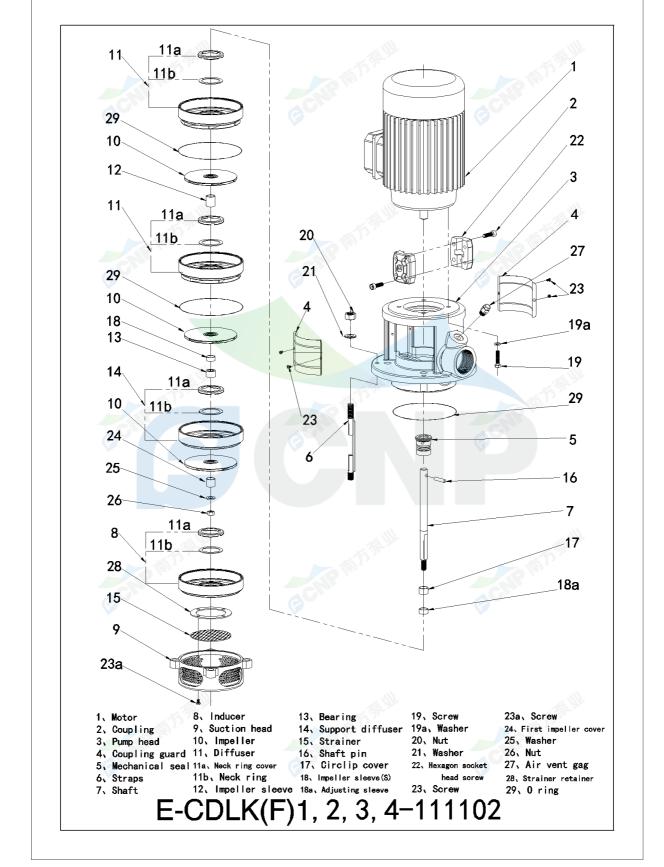

1000

1

Medium density (kg/m<sup>3</sup>)

Viscosity (mm<sup>2</sup>/s)

Speed: 2900 rpm

| BCNP         | Structure picture | Manufacturer | CNP                                  |
|--------------|-------------------|--------------|--------------------------------------|
|              |                   | Address      | Yuhang District, Hangzhou, Zhejiang, |
|              | CDLK3-360/36      | Contact      | 86-571-88637351                      |
|              |                   | Date         | 2022/07/17                           |
| Project Name |                   | Client Name  | DPA                                  |
|              |                   | Client Addr. |                                      |
| Item NO      |                   | Contacts     | Alireza                              |
|              |                   | Contact      |                                      |