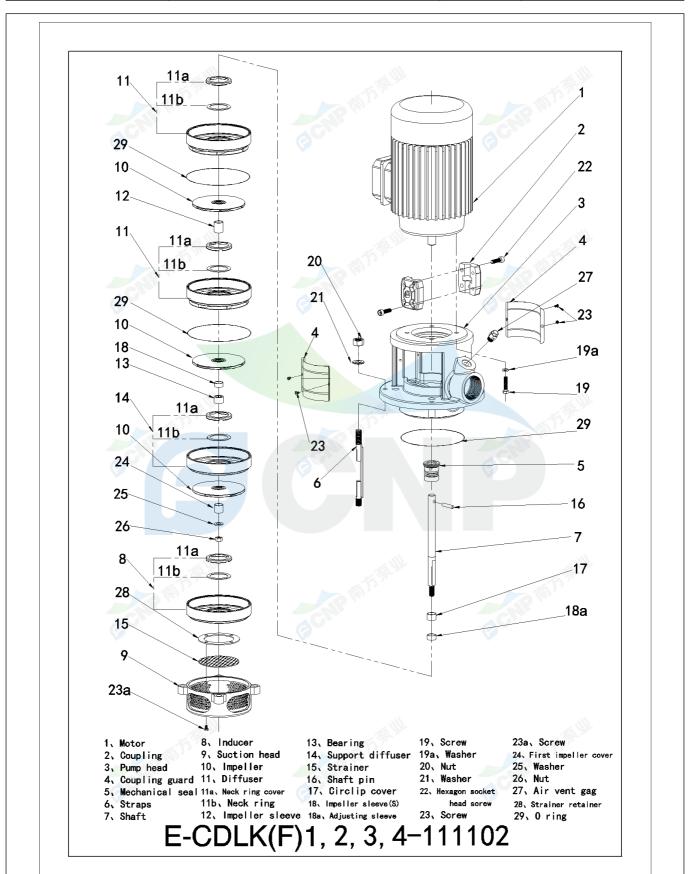

|              | Structure picture  Manufacturer CNP  Address Vubang District Hangzhou 7 | CNP             |                 |
|--------------|-------------------------------------------------------------------------|-----------------|-----------------|
|              | Structure picture                                                       | Address         |                 |
| COND         | CDLK3-60/6                                                              | Contact         | 86-571-88637351 |
|              | CDLK3-00/0                                                              | Date 2022/07/17 | 2022/07/17      |
| Project Name |                                                                         | Client Name     | DPA             |
| Project Name | Client Addr.                                                            |                 |                 |
| Item NO      |                                                                         | Contacts        | Alireza         |
|              |                                                                         | Contact         |                 |