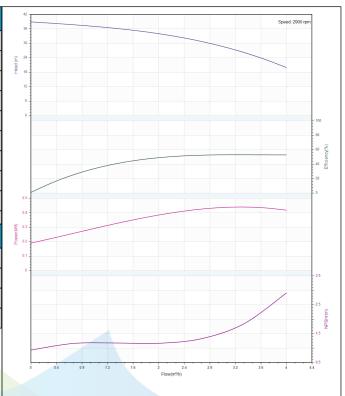

#### Others

Weight (kg) 18

| Performance Curve | Manufacturer      | CNP             |                                      |
|-------------------|-------------------|-----------------|--------------------------------------|
|                   | Performance curve | Address         | Yuhang District, Hangzhou, Zhejiang, |
| COND              | CDLK3-60/6        | Contact         | 86-571-88637351                      |
| CINI              | CDLK3-00/0        | Date 2022/07/17 | 2022/07/17                           |
| Project Name      |                   | Client Name     | DPA                                  |
|                   |                   | Client Addr.    |                                      |
| Item NO           |                   | Contacts        | Alireza                              |
|                   |                   | Contact         |                                      |

| Rated parameters           |            |  |  |
|----------------------------|------------|--|--|
| Pump model                 | CDLK3-60/6 |  |  |
| Part NO.                   | 1100055979 |  |  |
| Rated flow (m³/h)          | 3          |  |  |
| Rated head (m)             | 28         |  |  |
| Rated efficiency (%)       | 46         |  |  |
| Power (kW)                 | 0.5        |  |  |
| NPSHr (m)                  | 2          |  |  |
| Speed (rpm)                | 2900       |  |  |
| Max impeller diameter (mm) | 73         |  |  |

| Medium                   |             |
|--------------------------|-------------|
| Pumped medium            | Clean Water |
| Working temperature (°C) | 20          |
| Medium density (kg/m³)   | 1000        |
| Viscosity (mm²/s)        | 1           |
|                          |             |