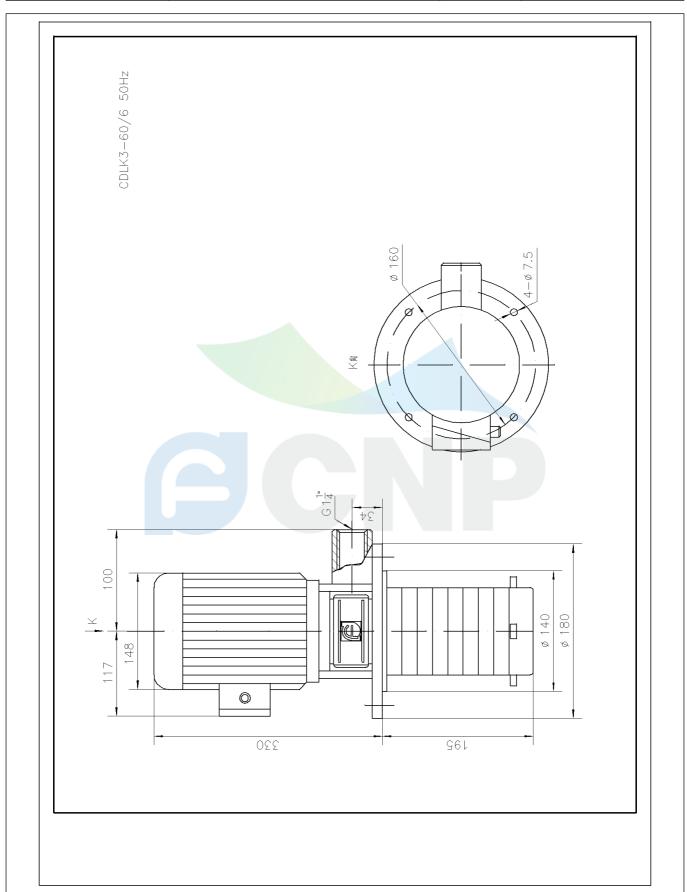

| Dimension Drawing | Manufacturer        | CNP             |                                      |
|-------------------|---------------------|-----------------|--------------------------------------|
|                   | Difficusion Drawing | Address         | Yuhang District, Hangzhou, Zhejiang, |
| COND              | CDLK3-60/6          | Contact         | 86-571-88637351                      |
|                   | CDLK3-00/0          | Date 2022/07/17 | 2022/07/17                           |
| Project Name      |                     | Client Name     | DPA                                  |
| Project Name      |                     | Client Addr.    |                                      |
| Item NO           |                     | Contacts        | Alireza                              |
|                   |                     | Contact         |                                      |