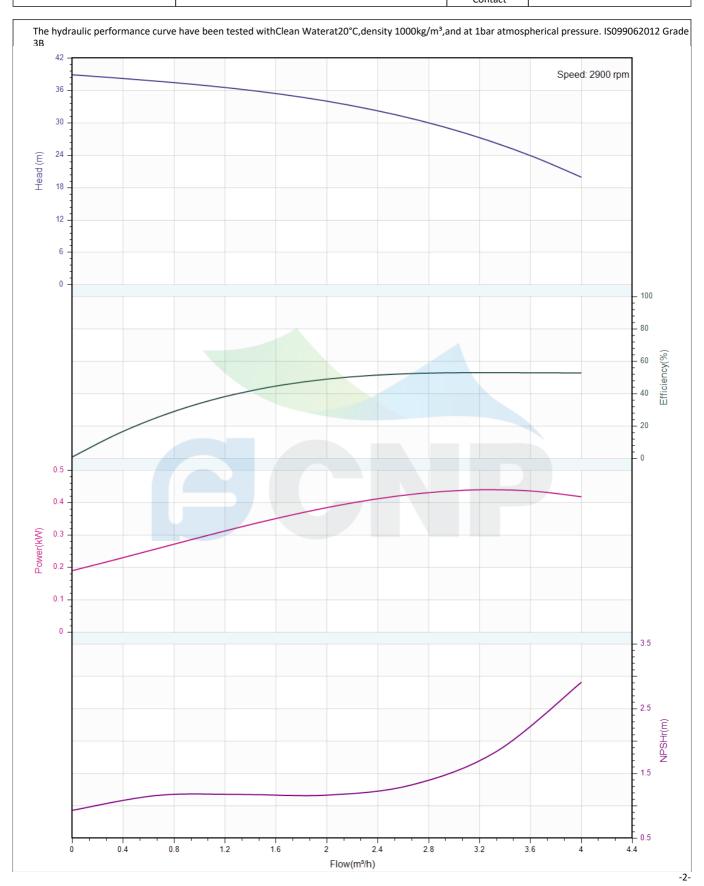

#### Others

Weight (kg) 18

| Performance Curve | Manufacturer      | CNP             |                                      |
|-------------------|-------------------|-----------------|--------------------------------------|
|                   | Performance curve | Address         | Yuhang District, Hangzhou, Zhejiang, |
| COND              | CDLK3-60/6        | Contact         | 86-571-88637351                      |
| CINI              | CDLK3-00/0        | Date 2022/07/17 | 2022/07/17                           |
| Project Name      |                   | Client Name     | DPA                                  |
|                   |                   | Client Addr.    |                                      |
| Item NO           |                   | Contacts        | Alireza                              |
|                   |                   | Contact         |                                      |

| Rated parameters           |            |  |  |
|----------------------------|------------|--|--|
| Pump model                 | CDLK3-60/6 |  |  |
| Part NO.                   | 1100055979 |  |  |
| Rated flow (m³/h)          | 3          |  |  |
| Rated head (m)             | 28         |  |  |
| Rated efficiency (%)       | 46         |  |  |
| Power (kW)                 | 0.5        |  |  |
| NPSHr (m)                  | 2          |  |  |
| Speed (rpm)                | 2900       |  |  |
| Max impeller diameter (mm) | 73         |  |  |

| Medium                   |             |
|--------------------------|-------------|
| Pumped medium            | Clean Water |
| Working temperature (°C) | 20          |
| Medium density (kg/m³)   | 1000        |
| Viscosity (mm²/s)        | 1           |
|                          |             |