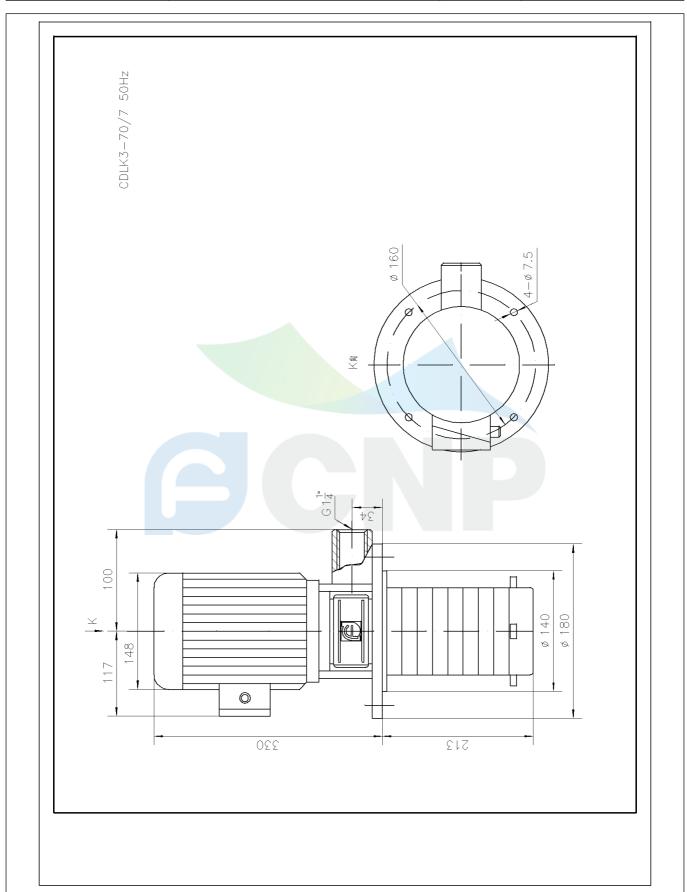

| Dimension Drawing | Manufacturer        | CNP          |                                      |
|-------------------|---------------------|--------------|--------------------------------------|
|                   | Difficusion Drawing | Address      | Yuhang District, Hangzhou, Zhejiang, |
| COND              | CDLK3-70/7          | Contact      | 86-571-88637351                      |
| CIAL              | CDLK3-70/7          | Date         | 2022/07/17                           |
| Project Name      |                     | Client Name  | DPA                                  |
| Project Name      |                     | Client Addr. |                                      |
| Item NO           |                     | Contacts     | Alireza                              |
|                   |                     | Contact      |                                      |