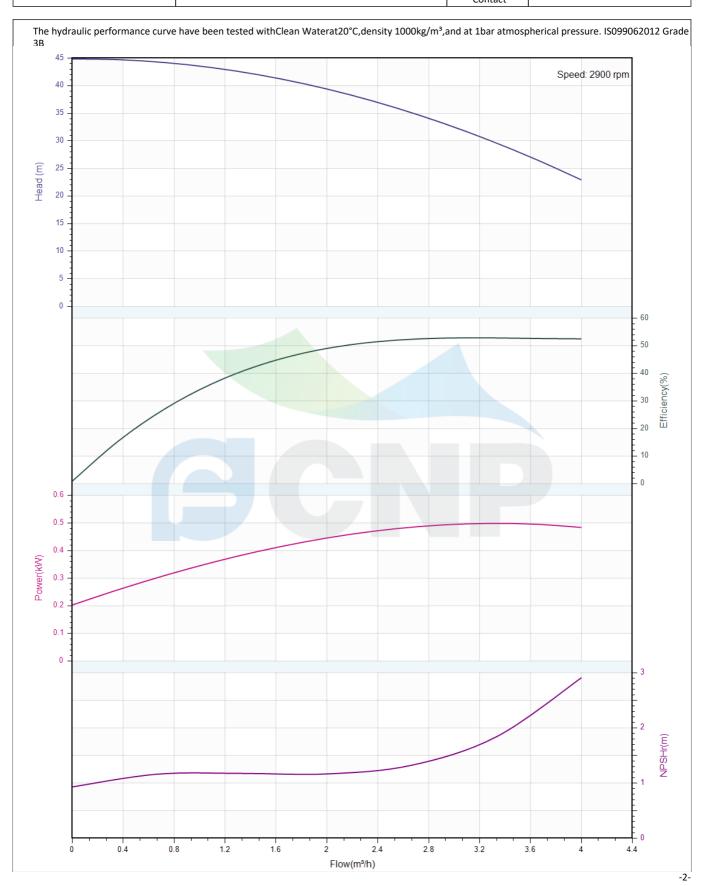

# Others

Weight (kg) 18

|              | Performance Curve | Manufacturer | CNP                                  |
|--------------|-------------------|--------------|--------------------------------------|
|              |                   | Address      | Yuhang District, Hangzhou, Zhejiang, |
| COND         | CDLK3-70/7        | Contact      | 86-571-88637351                      |
| CIAL         | CDLR3-70/7        | Date         | 2022/07/17                           |
| Project Name |                   | Client Name  | DPA                                  |
|              |                   | Client Addr. |                                      |
| Item NO      |                   | Contacts     | Alireza                              |
|              |                   | Contact      |                                      |

| Rated parameters           |            |  |
|----------------------------|------------|--|
| Pump model                 | CDLK3-70/7 |  |
| Part NO.                   | 1100104203 |  |
| Rated flow (m³/h)          | 3          |  |
| Rated head (m)             | 32         |  |
| Rated efficiency (%)       | 46         |  |
| Power (kW)                 | 0.57       |  |
| NPSHr (m)                  | 2          |  |
| Speed (rpm)                | 2900       |  |
| Max impeller diameter (mm) | 73         |  |