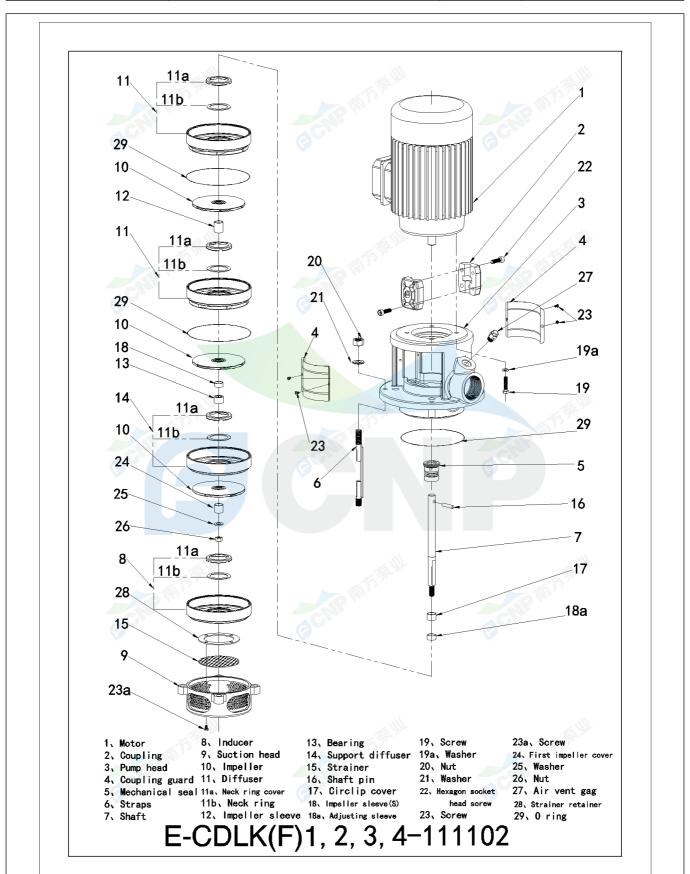

|              | Structure picture | Manufacturer | turer CNP                            |
|--------------|-------------------|--------------|--------------------------------------|
|              | Structure picture | Address      | Yuhang District, Hangzhou, Zhejiang, |
| COND         | CDLK3-70/7        | Contact      | 86-571-88637351                      |
| CIAL         | CDLR3-70/7        | Date         | 2022/07/17                           |
| Project Name |                   | Client Name  | DPA                                  |
| Project Name | Client Addr.      |              |                                      |
| Item NO      |                   | Contacts     | Alireza                              |
|              |                   | Contact      |                                      |