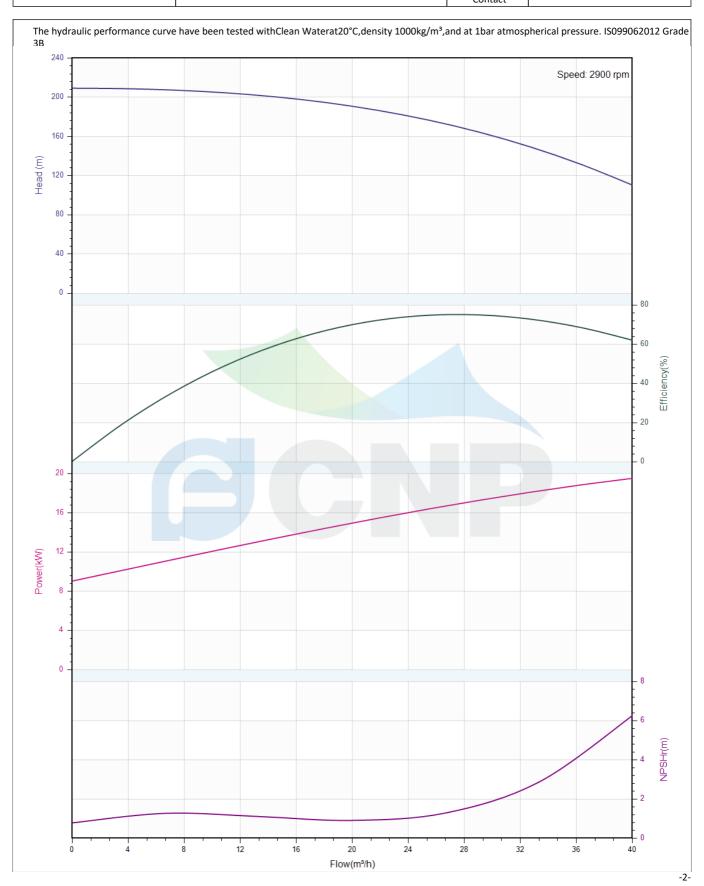

## Others

Weight (kg) 227

|              | Performance Curve | Manufacturer | CNP                                  |
|--------------|-------------------|--------------|--------------------------------------|
|              |                   | Address      | Yuhang District, Hangzhou, Zhejiang, |
| COND         | CDLK32-110/11     | Contact      | 86-571-88637351                      |
|              | CDLK32-110/11     | Date         | 2022/07/19                           |
| Project Name |                   | Client Name  | DPA                                  |
|              |                   | Client Addr. |                                      |
| Item NO      |                   | Contacts     | Alireza                              |
|              |                   | Contact      |                                      |

| Rated parameters |  |  |  |
|------------------|--|--|--|
| CDLK32-110/11    |  |  |  |
| 1100057180       |  |  |  |
| 32               |  |  |  |
| 153              |  |  |  |
| 69               |  |  |  |
| 19.34            |  |  |  |
| 3                |  |  |  |
| 2900             |  |  |  |
| 118.2            |  |  |  |
|                  |  |  |  |

| Medium                   |             |
|--------------------------|-------------|
| Pumped medium            | Clean Water |
| Working temperature (°C) | 20          |
| Medium density (kg/m³)   | 1000        |
| Viscosity (mm²/s)        | 1           |
|                          |             |