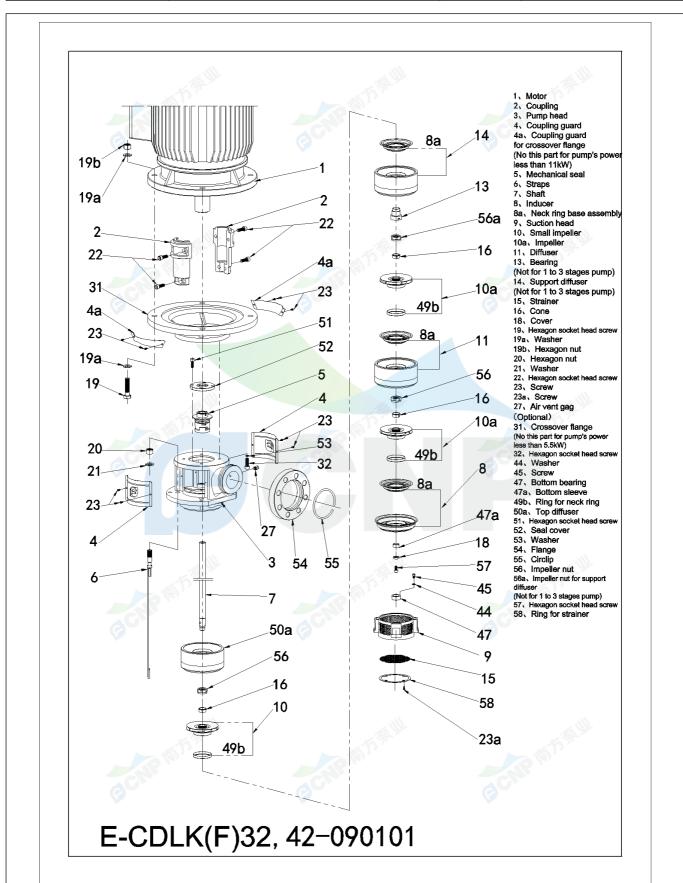

|              | Structure picture | Manufacturer | CNP                                  |
|--------------|-------------------|--------------|--------------------------------------|
|              |                   | Address      | Yuhang District, Hangzhou, Zhejiang, |
| COND         | CDLK32-110/11     | Contact      | 86-571-88637351                      |
|              | CDLK32-110/11     | Date         | 2022/07/19                           |
| Project Name | Client Name       | DPA          |                                      |
|              |                   | Client Addr. |                                      |
| Item NO      |                   | Contacts     | Alireza                              |
|              |                   | Contact      |                                      |