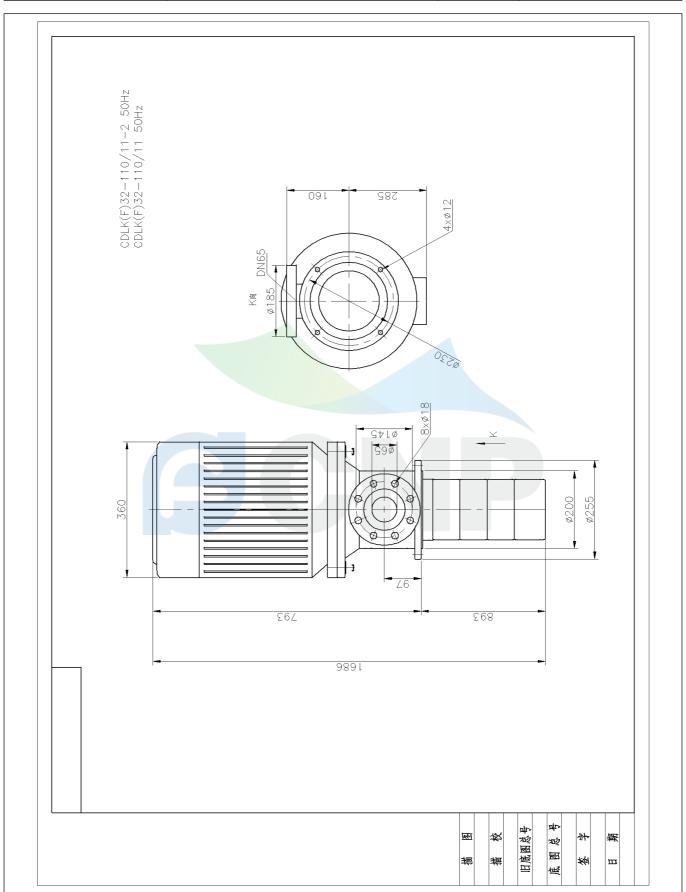

|              | Dimension Drawing | Manufacturer | CNP                                  |
|--------------|-------------------|--------------|--------------------------------------|
|              |                   | Address      | Yuhang District, Hangzhou, Zhejiang, |
| COND         | CDLK32-110/11     | Contact      | 86-571-88637351                      |
| CIAL         | CDLK32-110/11     | Date         | 2022/07/19                           |
| Project Name |                   | Client Name  | DPA                                  |
|              |                   | Client Addr. |                                      |
| Item NO      |                   | Contacts     | Alireza                              |
|              |                   | Contact      |                                      |