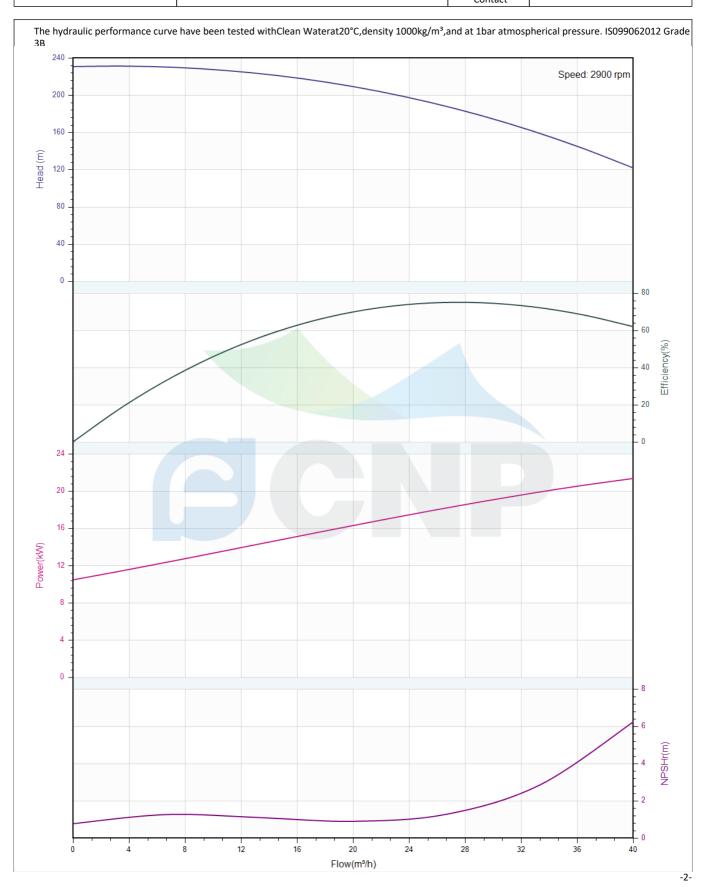

## Others

Weight (kg) 231

|              | Performance Curve | Manufacturer | CNP                                  |
|--------------|-------------------|--------------|--------------------------------------|
|              |                   | Address      | Yuhang District, Hangzhou, Zhejiang, |
| COND         | CDLK32-120/12     | Contact      | 86-571-88637351                      |
| CIAL         | CDLK32-120/12     | Date         | 2022/07/19                           |
| Project Name |                   | Client Name  | DPA                                  |
|              |                   | Client Addr. |                                      |
| Item NO      |                   | Contacts     | Alireza                              |
|              |                   | Contact      |                                      |

| Rated parameters           |               |  |  |
|----------------------------|---------------|--|--|
| Pump model                 | CDLK32-120/12 |  |  |
| Part NO.                   | 1100057189    |  |  |
| Rated flow (m³/h)          | 32            |  |  |
| Rated head (m)             | 167           |  |  |
| Rated efficiency (%)       | 69            |  |  |
| Power (kW)                 | 21.1          |  |  |
| NPSHr (m)                  | 3             |  |  |
| Speed (rpm)                | 2900          |  |  |
| Max impeller diameter (mm) | 118.2         |  |  |

| Medium                   |             |
|--------------------------|-------------|
| Pumped medium            | Clean Water |
| Working temperature (°C) | 20          |
| Medium density (kg/m³)   | 1000        |
| Viscosity (mm²/s)        | 1           |
|                          |             |