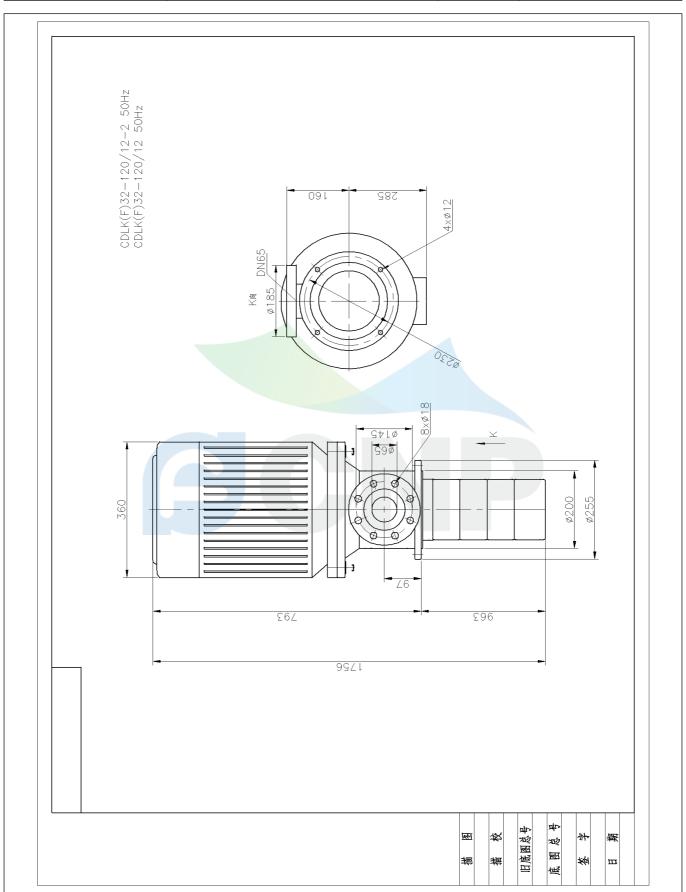

|              | Dimension Drawing | Manufacturer | CNP                                  |
|--------------|-------------------|--------------|--------------------------------------|
|              |                   | Address      | Yuhang District, Hangzhou, Zhejiang, |
| COND         | CDLK32-120/12     | Contact      | 86-571-88637351                      |
|              | CDLK32-120/12     | Date         | 2022/07/19                           |
| Project Name |                   | Client Name  | DPA                                  |
|              |                   | Client Addr. |                                      |
| Item NO      |                   | Contacts     | Alireza                              |
|              |                   | Contact      |                                      |