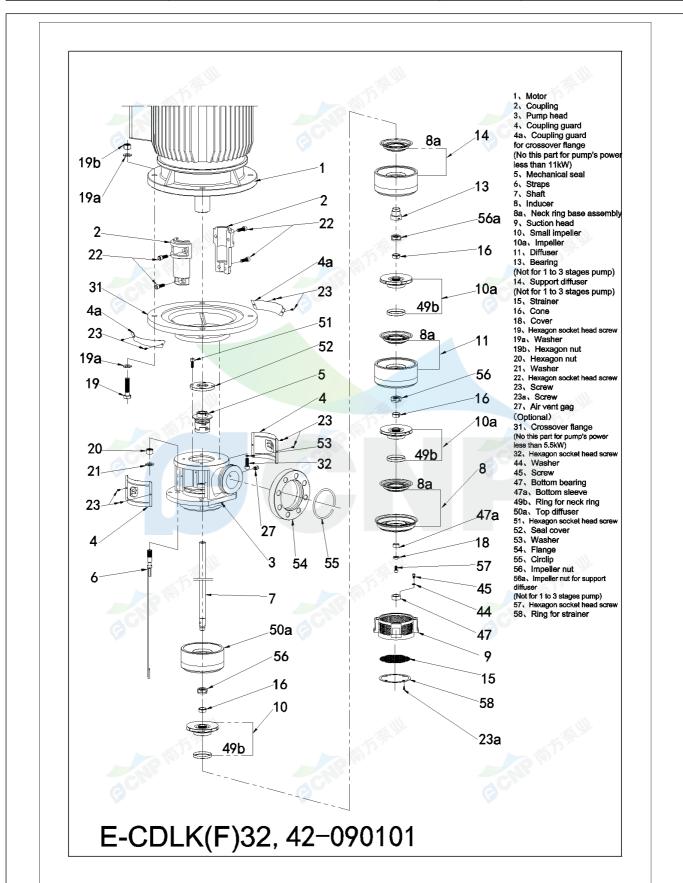

|              | Structure picture | Manufacturer | CNP                                  |
|--------------|-------------------|--------------|--------------------------------------|
|              |                   | Address      | Yuhang District, Hangzhou, Zhejiang, |
| COND         | CDLK32-120/12     | Contact      | 86-571-88637351                      |
|              | CDLK32-120/12     | Date         | 2022/07/19                           |
| Project Name |                   | Client Name  | DPA                                  |
|              |                   | Client Addr. |                                      |
| Item NO      |                   | Contacts     | Alireza                              |
|              |                   | Contact      |                                      |