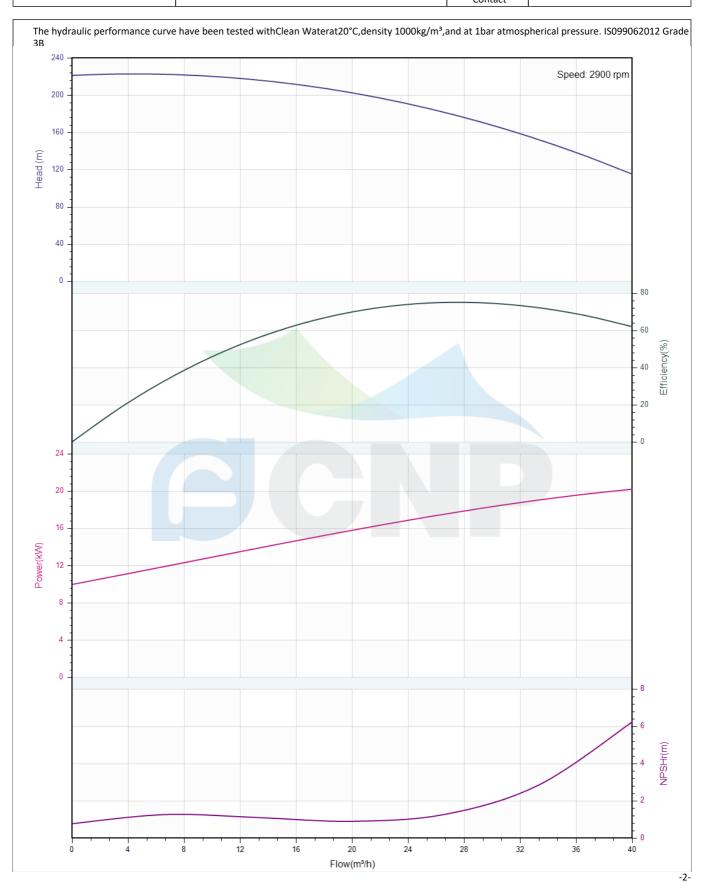

| Rated parameters           |                 |  |
|----------------------------|-----------------|--|
| Pump model                 | CDLK32-120/12-2 |  |
| Part NO.                   | 1100057193      |  |
| Rated flow (m³/h)          | 32              |  |
| Rated head (m)             | 160             |  |
| Rated efficiency (%)       | 69              |  |
| Power (kW)                 | 20.22           |  |
| NPSHr (m)                  | 3               |  |
| Speed (rpm)                | 2900            |  |
| Max impeller diameter (mm) | 118.2           |  |

| Medium                   |             |
|--------------------------|-------------|
| Pumped medium            | Clean Water |
| Working temperature (°C) | 20          |
| Medium density (kg/m³)   | 1000        |
| Viscosity (mm²/s)        | 1           |
|                          |             |