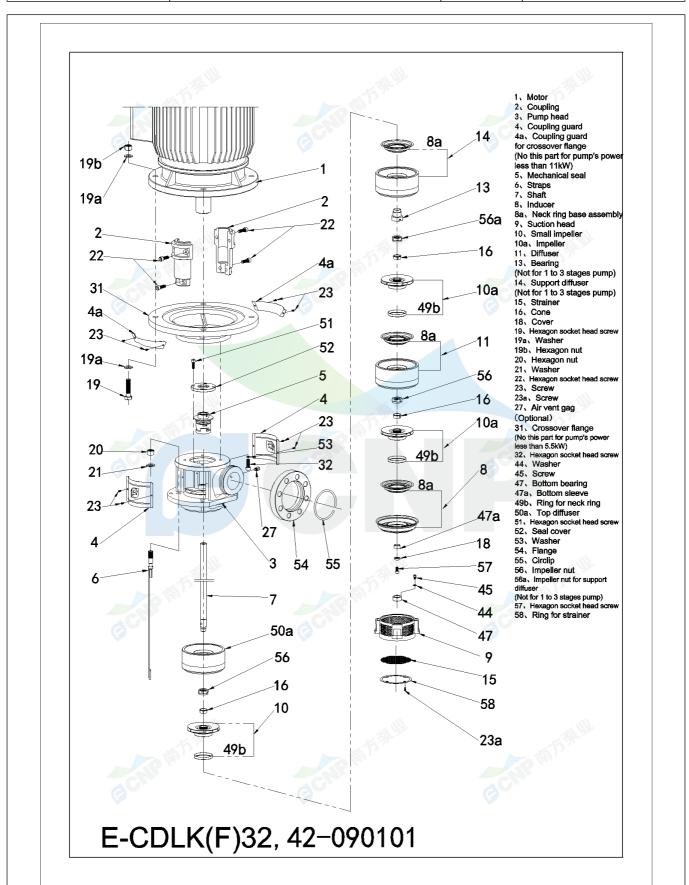

|              | Structure picture | Manufacturer | CNP                                  |
|--------------|-------------------|--------------|--------------------------------------|
|              |                   | Address      | Yuhang District, Hangzhou, Zhejiang, |
| COND         | CDLK32-120/12-2   | Contact      | 86-571-88637351                      |
| CIAL         | CDLR32-120/12-2   | Date         | 2022/07/19                           |
| Project Name |                   | Client Name  | DPA                                  |
| Project Name |                   | Client Addr. |                                      |
| Item NO      |                   | Contacts     | Alireza                              |
|              |                   | Contact      |                                      |