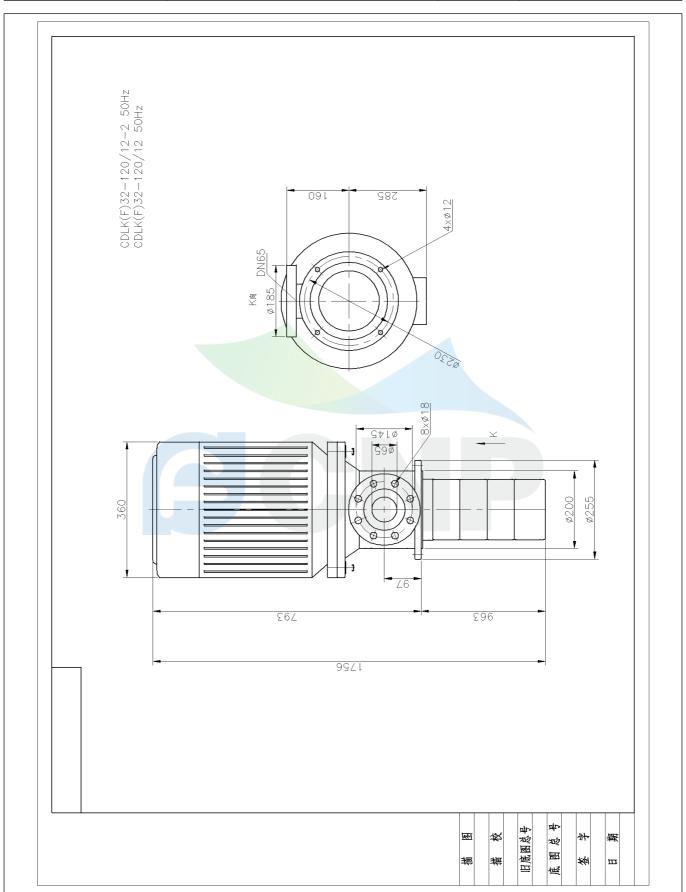

| Rated parameters           |                 |  |
|----------------------------|-----------------|--|
| Pump model                 | CDLK32-120/12-2 |  |
| Part NO.                   | 1100057193      |  |
| Rated flow (m³/h)          | 32              |  |
| Rated head (m)             | 160             |  |
| Rated efficiency (%)       | 69              |  |
| Power (kW)                 | 20.22           |  |
| NPSHr (m)                  | 3               |  |
| Speed (rpm)                | 2900            |  |
| Max impeller diameter (mm) | 118.2           |  |