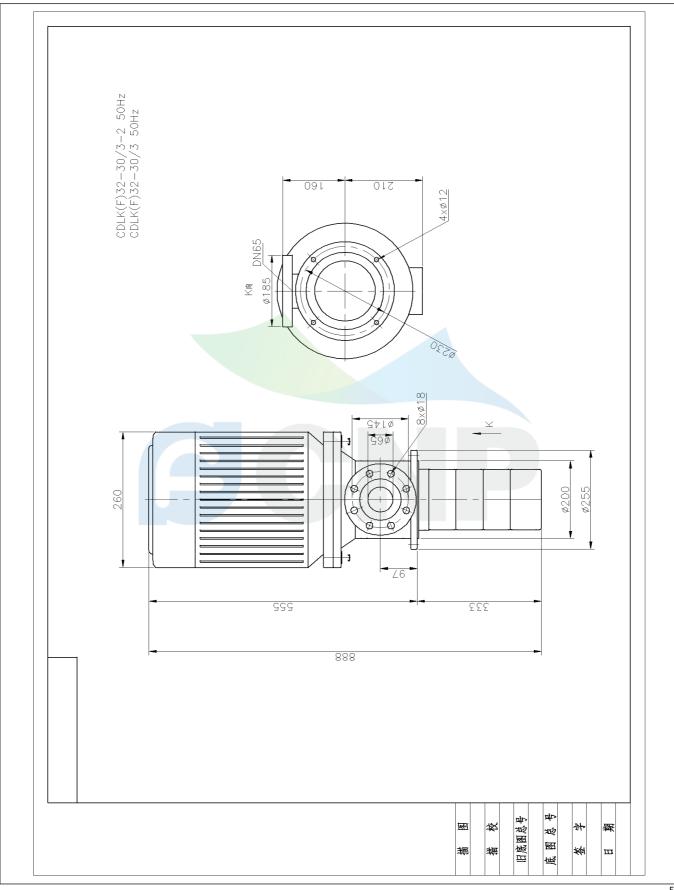

| CNP          | Dimension Drawing | Manufacturer | CNP                                 |  |
|--------------|-------------------|--------------|-------------------------------------|--|
|              | Dimension Drawing | Address      | Yuhang District, Hangzhou, Zhejiang |  |
|              | CDLK32-30/3       | Contact      | 86-571-88637351                     |  |
|              |                   | Date         | 2022/07/17                          |  |
| Project Name |                   | Client Name  | DPA                                 |  |
|              |                   | Client Addr. |                                     |  |
| Item NO      |                   | Contacts     | Alireza                             |  |
|              |                   | Contact      |                                     |  |