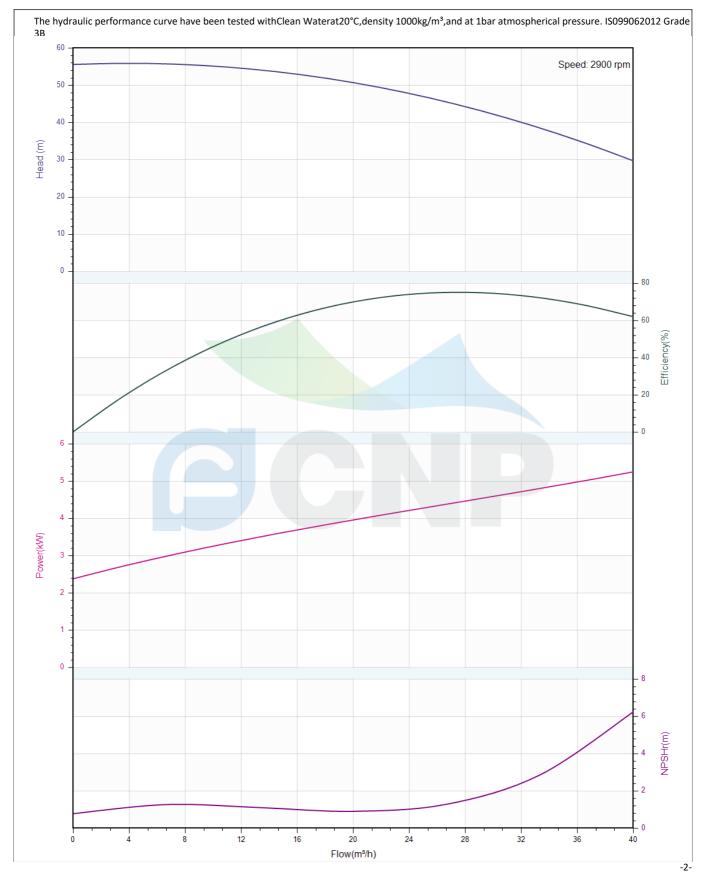

| CONP         | Performance Curve | Manufacturer | CNP             |
|--------------|-------------------|--------------|-----------------|
|              | renormance curve  | Address      | 2022/07/17      |
|              | CDLK32-30/3       | Contact      | 86-571-88637351 |
|              |                   | Date         | 2022/07/17      |
| Project Name |                   | Client Name  | DPA             |
|              |                   | Client Addr. |                 |
| ltem NO      |                   | Contacts     | Alireza         |
|              |                   | Contact      |                 |

| Rated parameters               |             |  |  |
|--------------------------------|-------------|--|--|
| Pump model                     | CDLK32-30/3 |  |  |
| Part NO.                       | 1100057029  |  |  |
| Rated flow (m <sup>3</sup> /h) | 32          |  |  |
| Rated head (m)                 | 40          |  |  |
| Rated efficiency (%)           | 69          |  |  |
| Power (kW)                     | 5.06        |  |  |
| NPSHr (m)                      | 3           |  |  |
| Speed (rpm)                    | 2900        |  |  |
| Max impeller diameter (mm)     | 118.2       |  |  |
|                                |             |  |  |