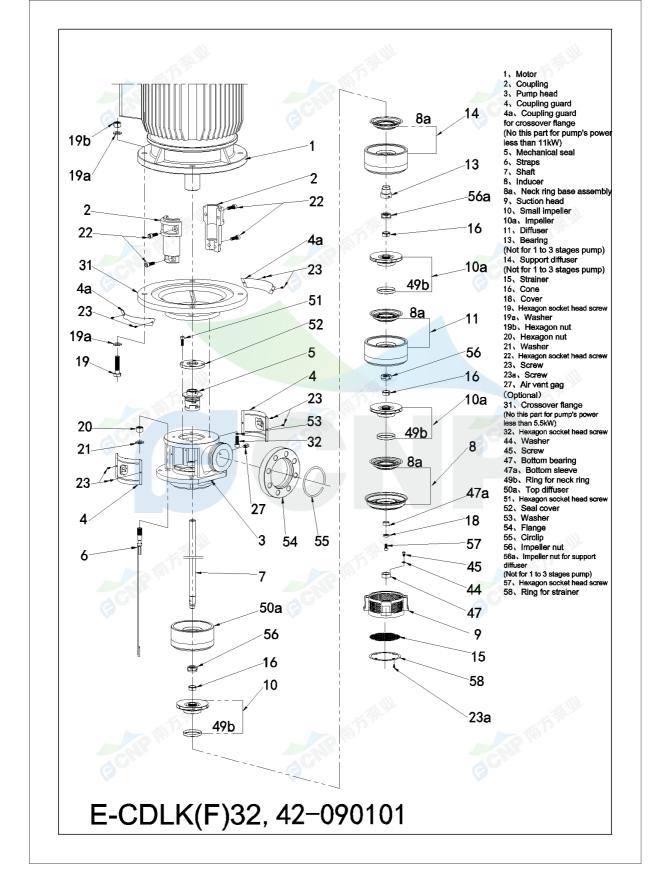

| CNP          | Structure picture | Manufacturer | CNP                                  |
|--------------|-------------------|--------------|--------------------------------------|
|              | Structure picture | Address      | Yuhang District, Hangzhou, Zhejiang, |
|              | CDLK32-30/3       | Contact      | 86-571-88637351                      |
|              |                   | Date         | 2022/07/17                           |
| Project Name |                   | Client Name  | DPA                                  |
|              |                   | Client Addr. |                                      |
| Item NO      |                   | Contacts     | Alireza                              |
|              |                   | Contact      |                                      |