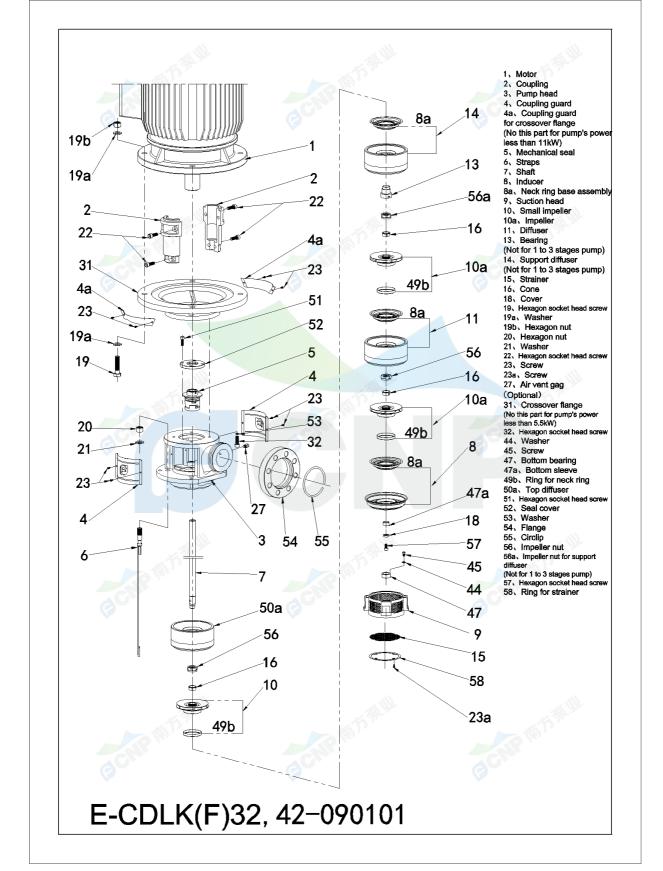

| CNP          | Structure picture | Manufacturer | CNP                                  |  |
|--------------|-------------------|--------------|--------------------------------------|--|
|              | Structure picture | Address      | Yuhang District, Hangzhou, Zhejiang, |  |
|              | CDLK32-60/6       | Contact      | 86-571-88637351                      |  |
|              |                   | Date         | 2022/07/17                           |  |
| Project Name |                   | Client Name  | DPA                                  |  |
|              |                   | Client Addr. |                                      |  |
| Item NO      |                   | Contacts     | Alireza                              |  |
|              |                   | Contact      |                                      |  |