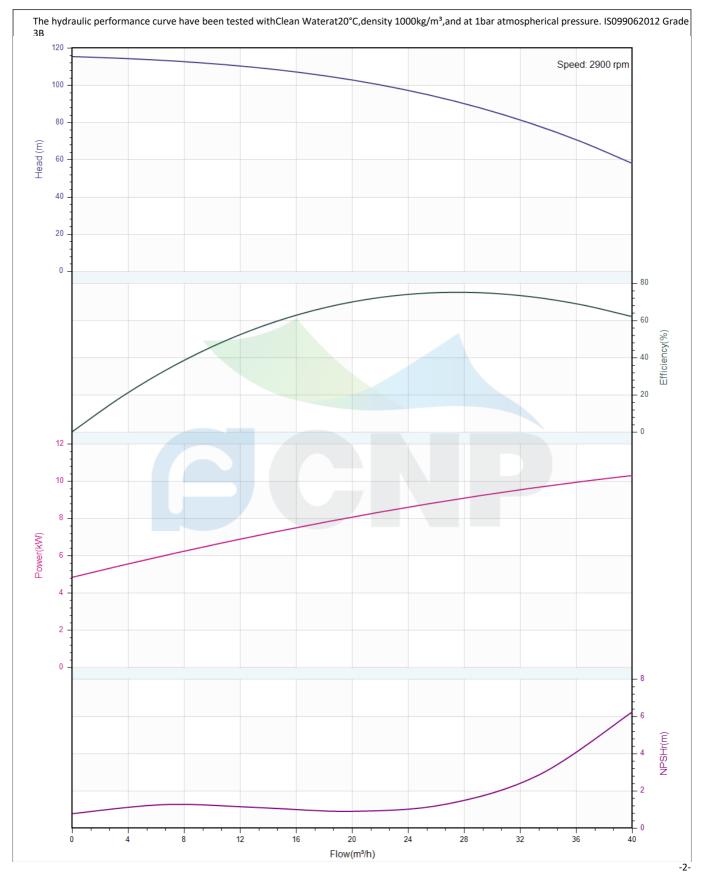

| CONP         | Performance Curve | Manufacturer | CNP                                 |
|--------------|-------------------|--------------|-------------------------------------|
|              | Periornance Curve | Address      | Yuhang District, Hangzhou, Zhejiang |
|              | CDLK32-60/6       | Contact      | 86-571-88637351                     |
|              |                   | Date         | 2022/07/17                          |
| Project Name |                   | Client Name  | DPA                                 |
|              |                   | Client Addr. |                                     |
| Item NO      |                   | Contacts     | Alireza                             |
|              |                   | Contact      |                                     |

| Rated parameters               |             |  |  |
|--------------------------------|-------------|--|--|
| Pump model                     | CDLK32-60/6 |  |  |
| Part NO.                       | 1100057097  |  |  |
| Rated flow (m <sup>3</sup> /h) | 32          |  |  |
| Rated head (m)                 | 81          |  |  |
| Rated efficiency (%)           | 69          |  |  |
| Power (kW)                     | 10.24       |  |  |
| NPSHr (m)                      | 3           |  |  |
| Speed (rpm)                    | 2900        |  |  |
| Max impeller diameter (mm)     | 118.2       |  |  |
|                                |             |  |  |

| Medium                   |             |
|--------------------------|-------------|
| Pumped medium            | Clean Water |
| Working temperature (°C) | 20          |
| Medium density (kg/m³)   | 1000        |
| Viscosity (mm²/s)        | 1           |
|                          |             |