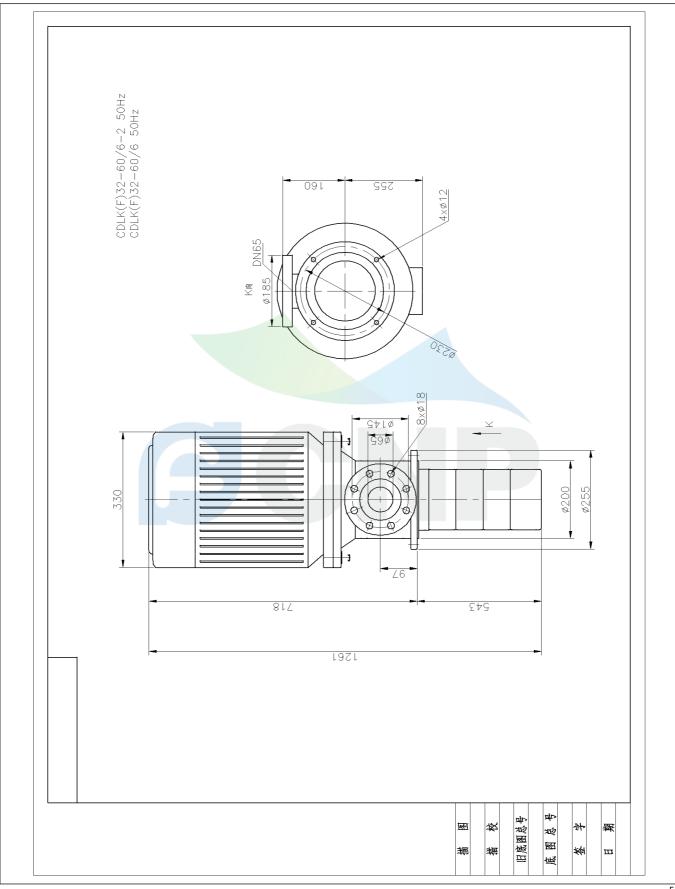

| CONP         | Dimension Drawing | Manufacturer | CNP                                 |  |
|--------------|-------------------|--------------|-------------------------------------|--|
|              | Dimension Drawing | Address      | Yuhang District, Hangzhou, Zhejiang |  |
|              | CDLK32-60/6       | Contact      | 86-571-88637351                     |  |
|              |                   | Date         | 2022/07/17                          |  |
| Project Name |                   | Client Name  | DPA                                 |  |
|              |                   | Client Addr. |                                     |  |
| Item NO      |                   | Contacts     | Alireza                             |  |
|              |                   | Contact      |                                     |  |