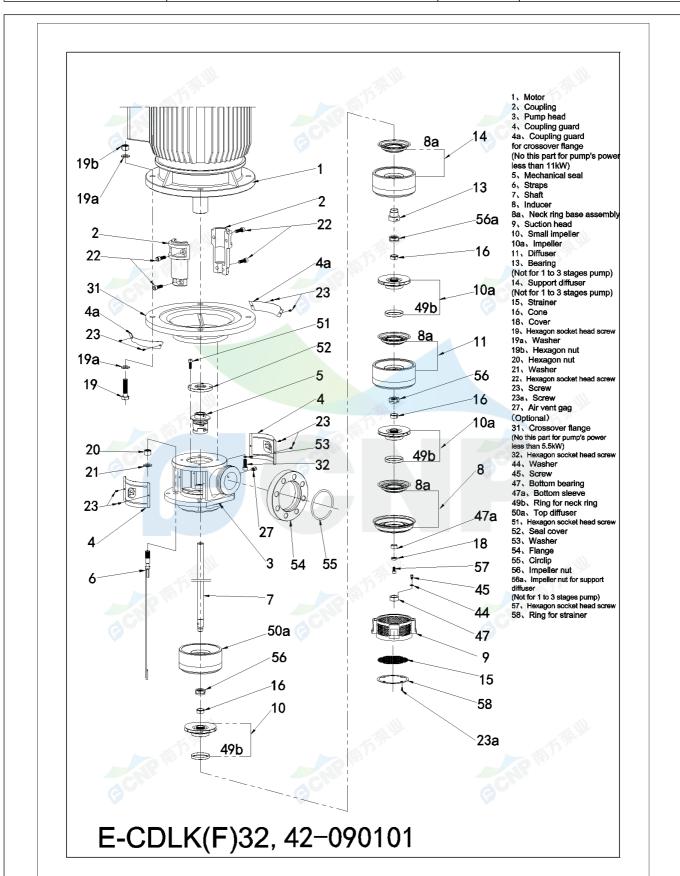

|              | Structure picture | Manufacturer | CNP                                  |
|--------------|-------------------|--------------|--------------------------------------|
|              | Structure picture | Address      | Yuhang District, Hangzhou, Zhejiang, |
| COND         | CDLK32-70/7       | Contact      | 86-571-88637351                      |
|              | CDLR32-70/7       | Date         | 2022/07/17                           |
| Project Name | Client Name       | DPA          |                                      |
|              |                   | Client Addr. |                                      |
| Item NO      |                   | Contacts     | Alireza                              |
|              |                   | Contact      |                                      |