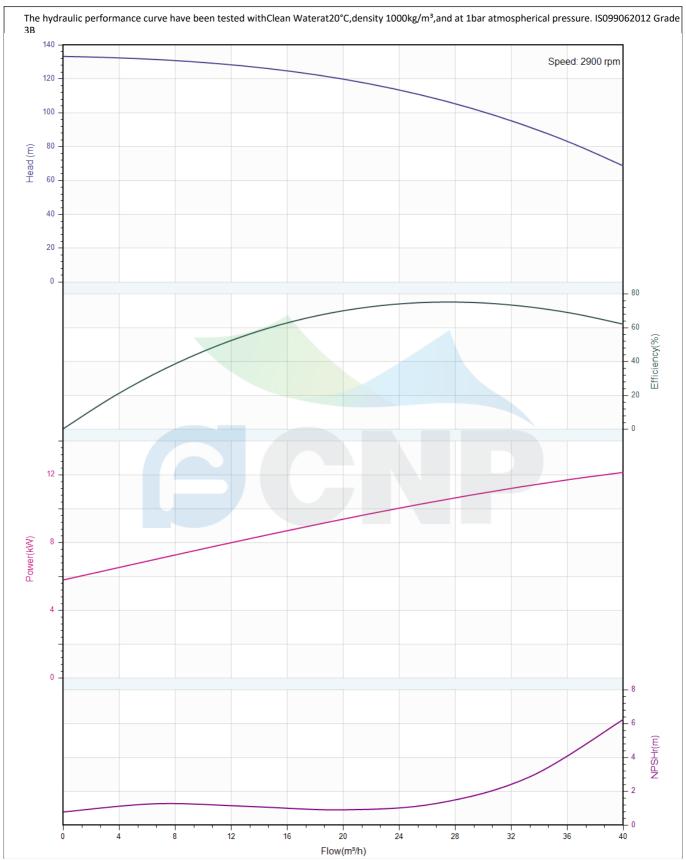

#### Others

Weight (kg) 165

|              | Performance Curve | Manufacturer | er CNP                               |
|--------------|-------------------|--------------|--------------------------------------|
|              | renormance curve  | Address      | Yuhang District, Hangzhou, Zhejiang, |
| COND         | CDLK32-70/7       | Contact      | 86-571-88637351                      |
| CIAL         | CDLR32-70/7       | Date         | 2022/07/17                           |
| Project Name |                   | Client Name  | DPA                                  |
|              |                   | Client Addr. |                                      |
| Item NO      |                   | Contacts     | Alireza                              |
|              |                   | Contact      |                                      |

|              | Pump Technical Parameters | Manufacturer    | CNP                                  |  |
|--------------|---------------------------|-----------------|--------------------------------------|--|
|              | rump recimical ratameters | Address         | Yuhang District, Hangzhou, Zhejiang, |  |
| COND         | CDLK32-70/7               | Contact         | 86-571-88637351                      |  |
|              | CDLK32-70/7               | Date 2022/07/17 | 2022/07/17                           |  |
| Project Name |                           | Client Name     | DPA                                  |  |
|              |                           | Client Addr.    |                                      |  |
| Item NO      |                           | Contacts        | Alireza                              |  |
|              |                           | Contact         |                                      |  |

| Rated parameters           |             |  |  |
|----------------------------|-------------|--|--|
| Pump model                 | CDLK32-70/7 |  |  |
| Part NO.                   | 1100057115  |  |  |
| Rated flow (m³/h)          | 32          |  |  |
| Rated head (m)             | 95          |  |  |
| Rated efficiency (%)       | 69          |  |  |
| Power (kW)                 | 12.01       |  |  |
| NPSHr (m)                  | 3           |  |  |
| Speed (rpm)                | 2900        |  |  |
| Max impeller diameter (mm) | 118.2       |  |  |

| Medium                   |             |
|--------------------------|-------------|
| Pumped medium            | Clean Water |
| Working temperature (°C) | 20          |
| Medium density (kg/m³)   | 1000        |
| Viscosity (mm²/s)        | 1           |