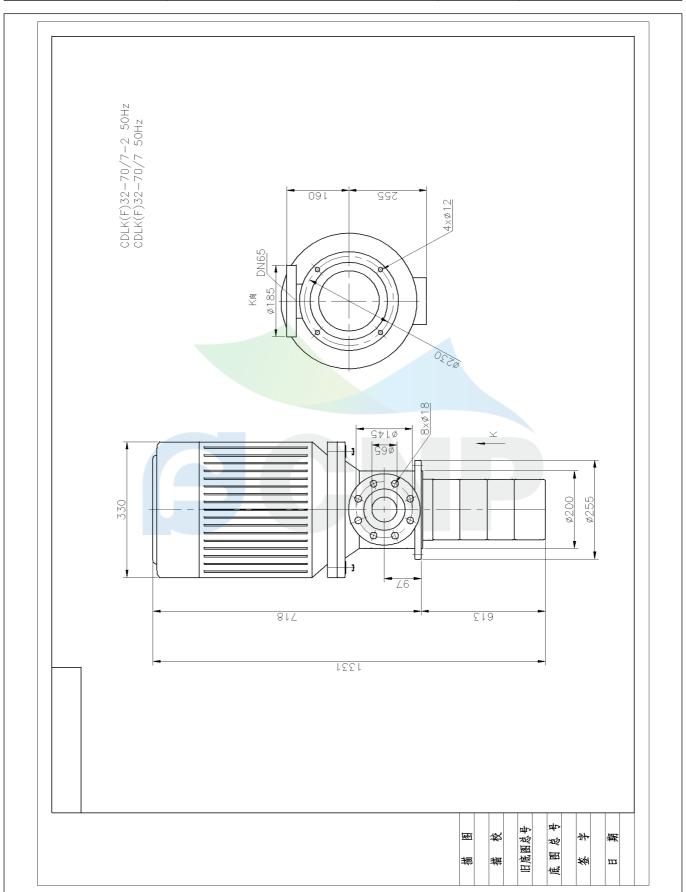

|              | Dimension Drawing   | Manufacturer | rer CNP                              |
|--------------|---------------------|--------------|--------------------------------------|
|              | Difficision Drawing | Address      | Yuhang District, Hangzhou, Zhejiang, |
| COND         | CDLK32-70/7         | Contact      | 86-571-88637351                      |
|              | CDLR32-70/7         | Date         | 2022/07/17                           |
| Project Name |                     | Client Name  | DPA                                  |
|              |                     | Client Addr. |                                      |
| Item NO      |                     | Contacts     | Alireza                              |
|              |                     | Contact      |                                      |