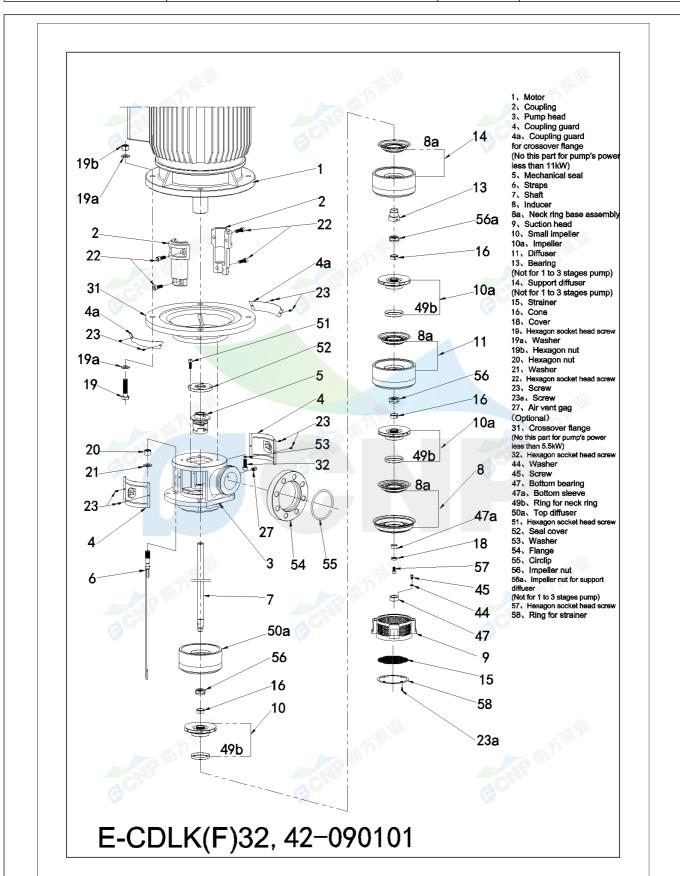

|              | Structure picture | Manufacturer | CNP                                  |
|--------------|-------------------|--------------|--------------------------------------|
|              | Structure picture | Address      | Yuhang District, Hangzhou, Zhejiang, |
| COND         | CDLK32-80/8-2     | Contact      | 86-571-88637351                      |
|              | CDLR32-60/6-2     | Date         | 2022/07/17                           |
| Project Name |                   | Client Name  | DPA                                  |
|              |                   | Client Addr. |                                      |
| Item NO      |                   | Contacts     | Alireza                              |
|              |                   | Contact      |                                      |