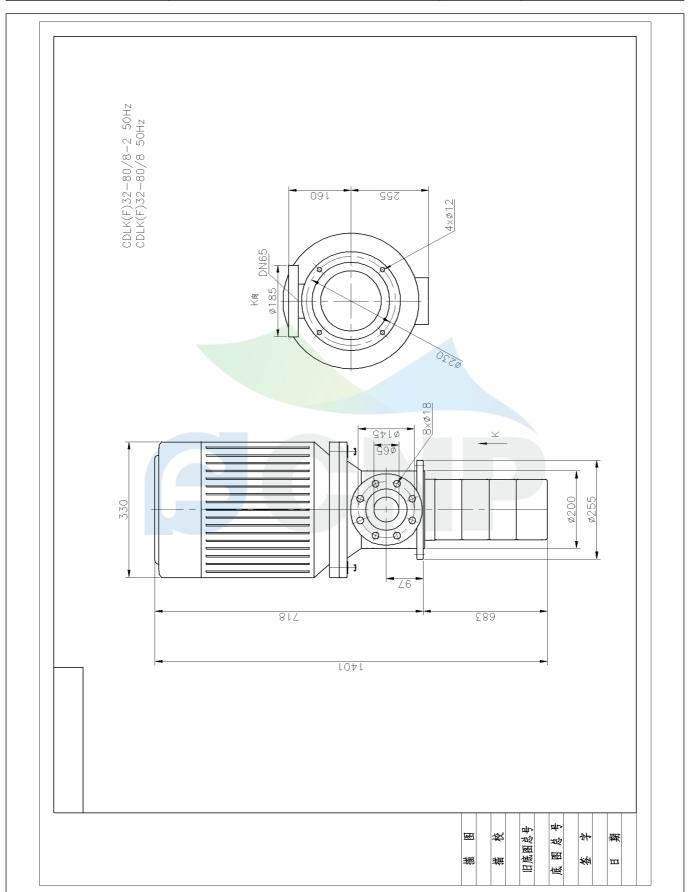

| Dimension Drawing | Manufacturer        | CNP          |                                      |
|-------------------|---------------------|--------------|--------------------------------------|
|                   | Difficision Drawing | Address      | Yuhang District, Hangzhou, Zhejiang, |
| COND              | CDLK32-80/8-2       | Contact      | 86-571-88637351                      |
| CIAL              | CDLR32-60/6-2       | Date         | 2022/07/17                           |
| Project Name      |                     | Client Name  | DPA                                  |
|                   |                     | Client Addr. |                                      |
| Item NO           |                     | Contacts     | Alireza                              |
|                   |                     | Contact      |                                      |