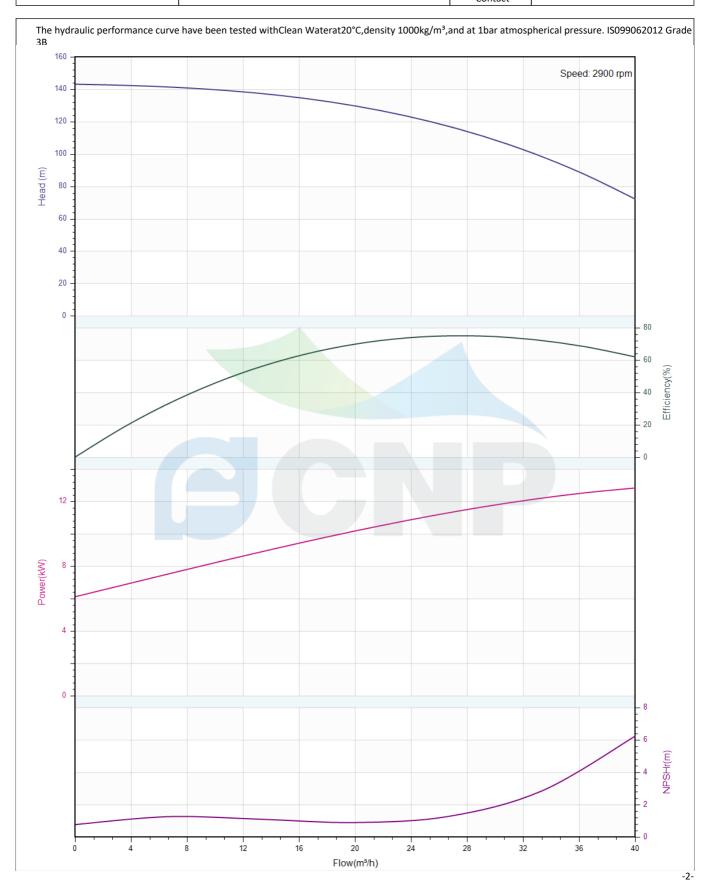

## Others

Weight (kg) 167

|              | Performance Curve | Manufacturer | turer CNP                            |
|--------------|-------------------|--------------|--------------------------------------|
|              | renormance curve  | Address      | Yuhang District, Hangzhou, Zhejiang, |
| COND         | CDLK32-80/8-2     | Contact      | 86-571-88637351                      |
|              | CDLR32-80/8-2     | Date         | 2022/07/17                           |
| Project Name |                   | Client Name  | DPA                                  |
|              |                   | Client Addr. |                                      |
| Item NO      |                   | Contacts     | Alireza                              |
|              |                   | Contact      |                                      |

| Rated parameters           |               |  |  |
|----------------------------|---------------|--|--|
| Pump model                 | CDLK32-80/8-2 |  |  |
| Part NO.                   | 1100057133    |  |  |
| Rated flow (m³/h)          | 32            |  |  |
| Rated head (m)             | 102           |  |  |
| Rated efficiency (%)       | 69            |  |  |
| Power (kW)                 | 12.89         |  |  |
| NPSHr (m)                  | 3             |  |  |
| Speed (rpm)                | 2900          |  |  |
| Max impeller diameter (mm) | 118.2         |  |  |