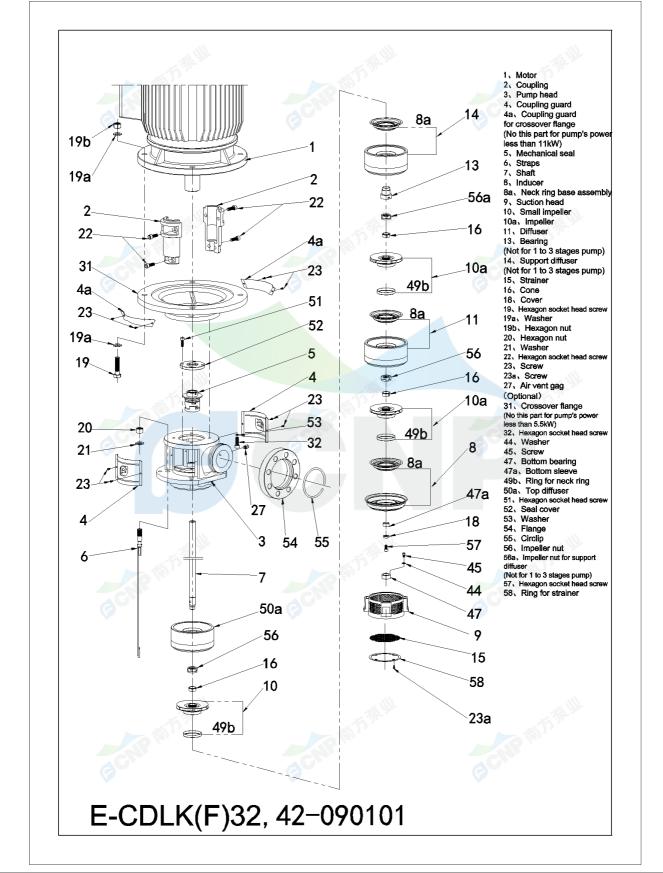

| Clean Water |
|-------------|
| 20          |
| 1000        |
| 1           |
|             |

| CNP          | Structure picture | Manufacturer | CNP                                  |
|--------------|-------------------|--------------|--------------------------------------|
|              |                   | Address      | Yuhang District, Hangzhou, Zhejiang, |
|              | CDLK32-90/9       | Contact      | 86-571-88637351                      |
|              |                   | Date         | 2022/07/17                           |
| Project Name |                   | Client Name  | DPA                                  |
|              |                   | Client Addr. |                                      |
| Item NO      |                   | Contacts     | Alireza                              |
|              |                   | Contact      |                                      |