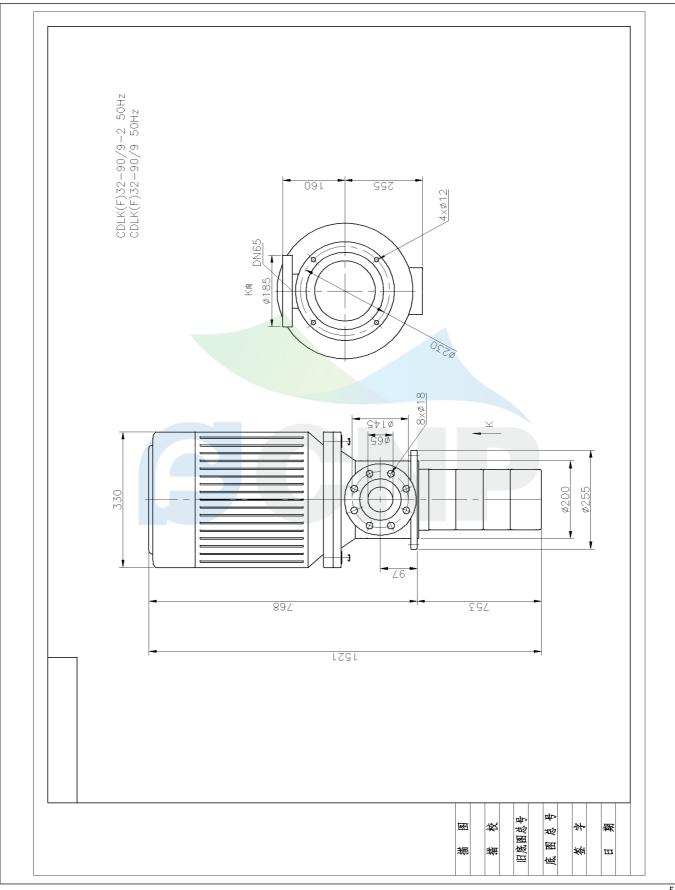

| CNP          | Dimension Drawing | Manufacturer | CNP                                  |
|--------------|-------------------|--------------|--------------------------------------|
|              |                   | Address      | Yuhang District, Hangzhou, Zhejiang, |
|              | CDLK32-90/9       | Contact      | 86-571-88637351                      |
|              |                   | Date         | 2022/07/17                           |
| Project Name |                   | Client Name  | DPA                                  |
|              |                   | Client Addr. |                                      |
| Item NO      |                   | Contacts     | Alireza                              |
|              |                   | Contact      |                                      |