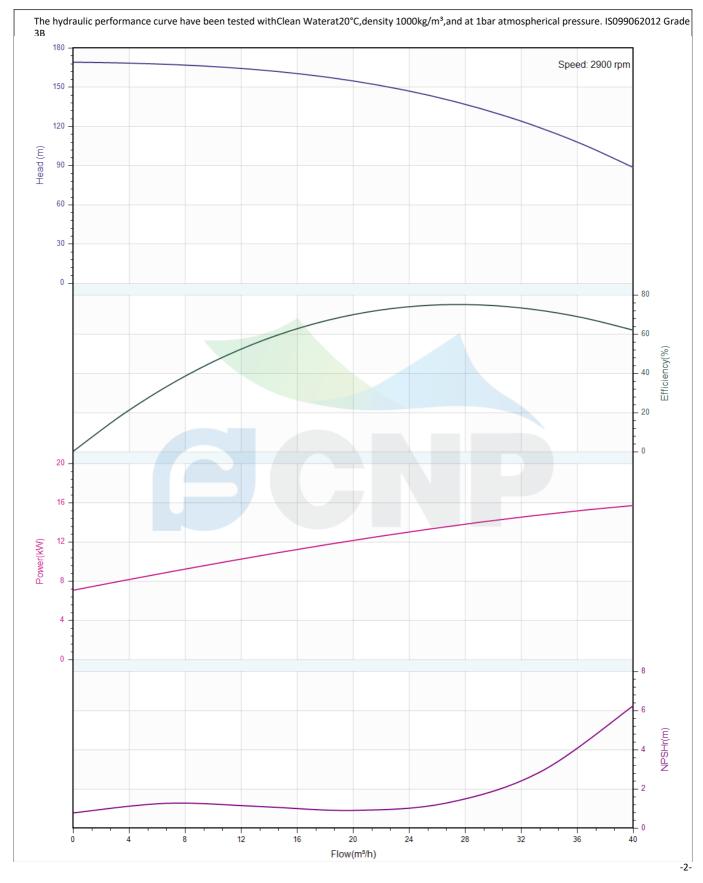

| CNP          | Performance Curve | Manufacturer | CNP                                  |
|--------------|-------------------|--------------|--------------------------------------|
|              |                   | Address      | Yuhang District, Hangzhou, Zhejiang, |
|              | CDLK32-90/9       | Contact      | 86-571-88637351                      |
|              |                   | Date         | 2022/07/17                           |
| Project Name |                   | Client Name  | DPA                                  |
|              |                   | Client Addr. |                                      |
| Item NO      |                   | Contacts     | Alireza                              |
|              |                   | Contact      |                                      |

| Rated parameters               |             |  |  |
|--------------------------------|-------------|--|--|
| Pump model                     | CDLK32-90/9 |  |  |
| Part NO.                       | 1100057151  |  |  |
| Rated flow (m <sup>3</sup> /h) | 32          |  |  |
| Rated head (m)                 | 124         |  |  |
| Rated efficiency (%)           | 69          |  |  |
| Power (kW)                     | 15.67       |  |  |
| NPSHr (m)                      | 3           |  |  |
| Speed (rpm)                    | 2900        |  |  |
| Max impeller diameter (mm)     | 118.2       |  |  |
|                                |             |  |  |

| Clean Water |
|-------------|
| 20          |
| 1000        |
| 1           |
|             |

| CNP          | Structure picture | Manufacturer | CNP                                  |
|--------------|-------------------|--------------|--------------------------------------|
|              |                   | Address      | Yuhang District, Hangzhou, Zhejiang, |
|              | CDLK32-90/9       | Contact      | 86-571-88637351                      |
|              |                   | Date         | 2022/07/17                           |
| Project Name |                   | Client Name  | DPA                                  |
|              |                   | Client Addr. |                                      |
| Item NO      |                   | Contacts     | Alireza                              |
|              |                   | Contact      |                                      |