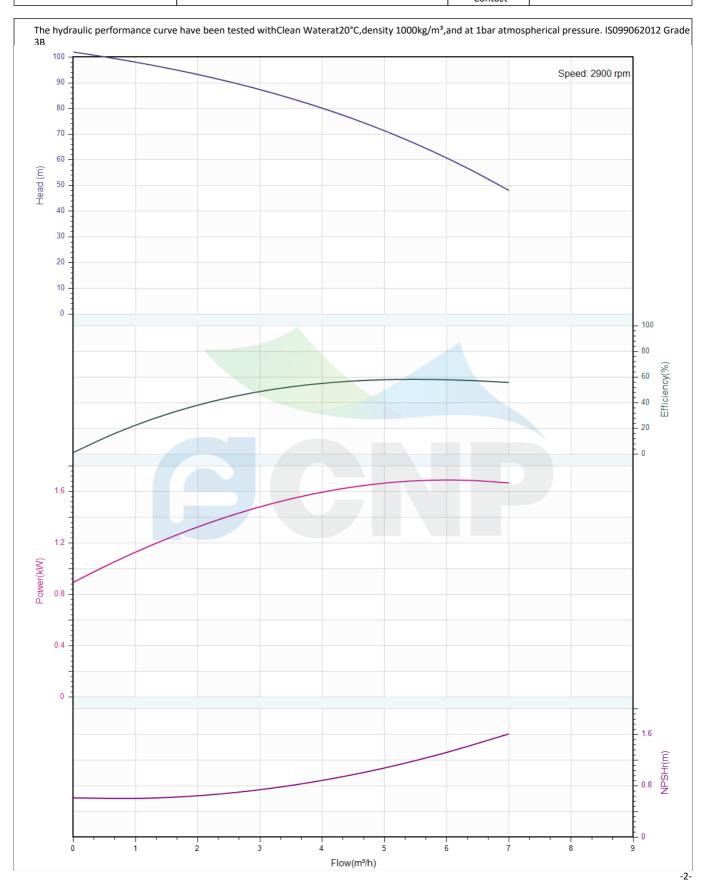

## Others

Weight (kg) 32

|              | Performance Curve | Manufacturer    | lanufacturer CNP                     |
|--------------|-------------------|-----------------|--------------------------------------|
|              | renormance curve  | Address         | Yuhang District, Hangzhou, Zhejiang, |
| COND         | CDLK4-100/10      | Contact         | 86-571-88637351                      |
| CIAL         | CDLR4-100/10      | Date 2022/07/17 | 2022/07/17                           |
| Project Name |                   | Client Name     | DPA                                  |
|              |                   | Client Addr.    |                                      |
| Item NO      |                   | Contacts        | Alireza                              |
|              |                   | Contact         |                                      |

| Rated parameters           |              |  |  |
|----------------------------|--------------|--|--|
| Pump model                 | CDLK4-100/10 |  |  |
| Part NO.                   | 1100056253   |  |  |
| Rated flow (m³/h)          | 4            |  |  |
| Rated head (m)             | 81           |  |  |
| Rated efficiency (%)       | 50           |  |  |
| Power (kW)                 | 1.77         |  |  |
| NPSHr (m)                  | 2            |  |  |
| Speed (rpm)                | 2900         |  |  |
| Max impeller diameter (mm) | 90           |  |  |