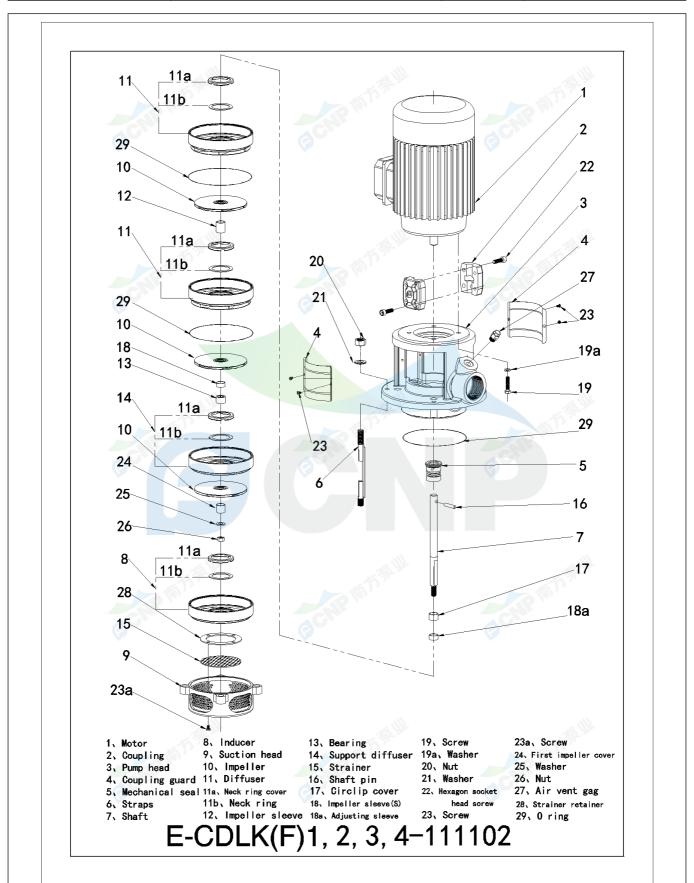

|              | Structure picture | Manufacturer    | CNP                                 |
|--------------|-------------------|-----------------|-------------------------------------|
|              | Structure picture | Address         | Yuhang District, Hangzhou, Zhejiang |
| COND         | CDLK4-100/10      | Contact         | 86-571-88637351                     |
|              | CDLK4-100/10      | Date 2022/07/17 | 2022/07/17                          |
| Project Name | Client Name       | DPA             |                                     |
|              | Client Addr.      |                 |                                     |
| Item NO      |                   | Contacts        | Alireza                             |
|              |                   | Contact         |                                     |