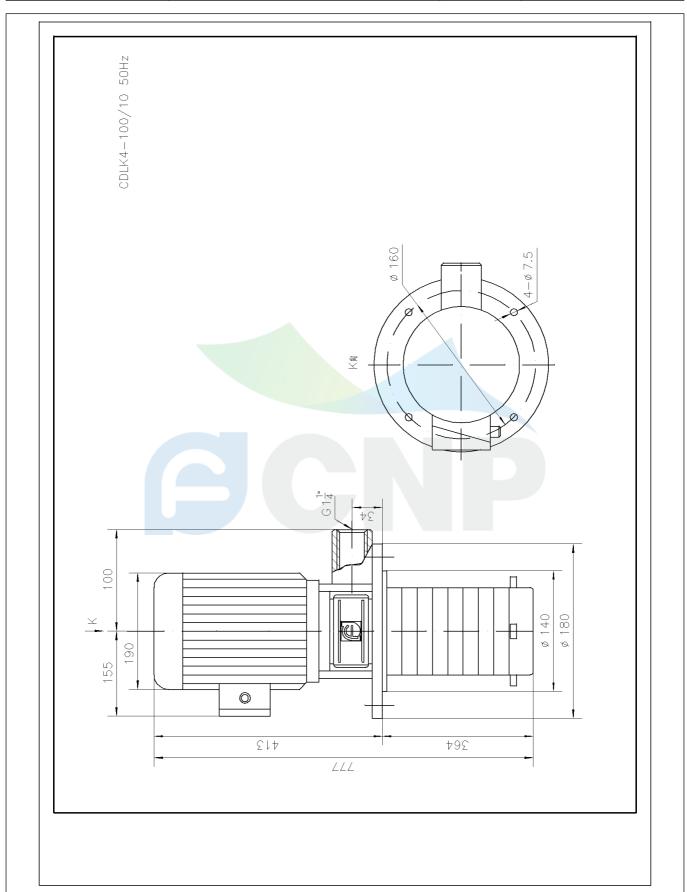

|              | Dimension Drawing   | Manufacturer | CNP                                  |
|--------------|---------------------|--------------|--------------------------------------|
|              | Difficusion Drawing | Address      | Yuhang District, Hangzhou, Zhejiang, |
| COND         | CDLK4-100/10        | Contact      | 86-571-88637351                      |
| CIAL         | CDLK4-100/10        | Date         | 2022/07/17                           |
| Project Name |                     | Client Name  | DPA                                  |
|              |                     | Client Addr. |                                      |
| Item NO      |                     | Contacts     | Alireza                              |
|              |                     | Contact      |                                      |