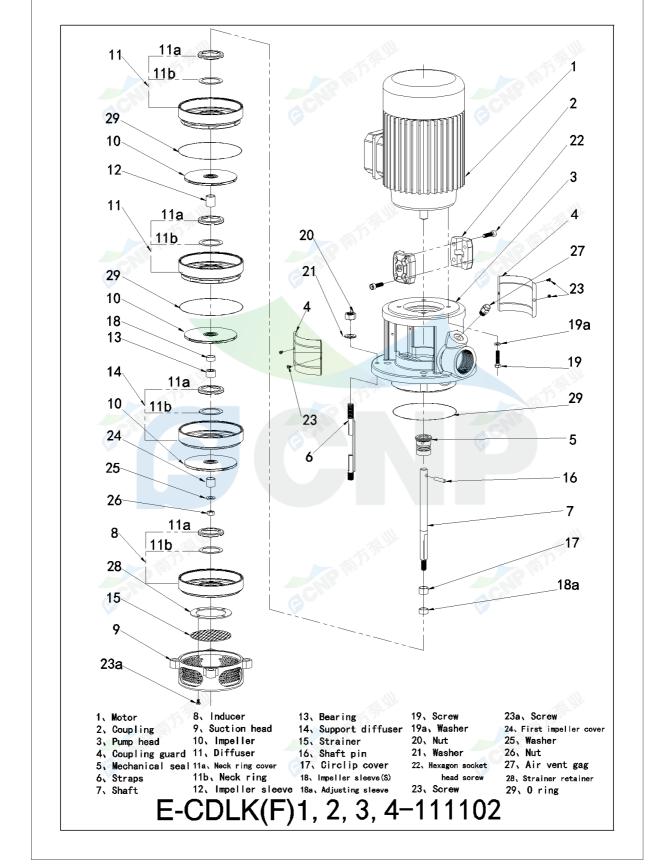

| CNP          | Structure picture | Manufacturer | CNP                                  |
|--------------|-------------------|--------------|--------------------------------------|
|              |                   | Address      | Yuhang District, Hangzhou, Zhejiang, |
|              | CDLK4-140/14      | Contact      | 86-571-88637351                      |
|              |                   | Date         | 2022/07/17                           |
| Project Name |                   | Client Name  | DPA                                  |
|              |                   | Client Addr. |                                      |
| Item NO      |                   | Contacts     | Alireza                              |
|              |                   | Contact      |                                      |