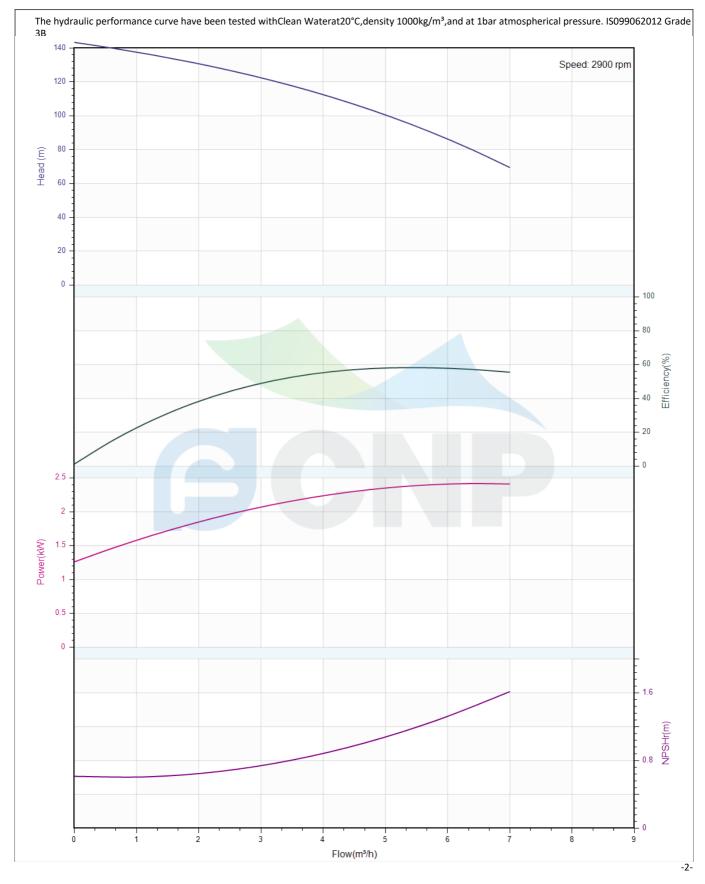

| CONP         | Performance Curve | Manufacturer | CNP                                  |
|--------------|-------------------|--------------|--------------------------------------|
|              |                   | Address      | Yuhang District, Hangzhou, Zhejiang, |
|              | CDLK4-140/14      | Contact      | 86-571-88637351                      |
|              |                   | Date         | 2022/07/17                           |
| Project Name |                   | Client Name  | DPA                                  |
| Project Name |                   | Client Addr. |                                      |
| Item NO      |                   | Contacts     | Alireza                              |
|              |                   | Contact      |                                      |

| Pump model                     | CDLK4-140/14 | 120    |   |
|--------------------------------|--------------|--------|---|
| De l NO                        |              |        |   |
| Part NO.                       | 1100056339   | (E 00- |   |
| Rated flow (m <sup>3</sup> /h) | 4            | 10 E   |   |
| Rated head (m)                 | 112          | 20     |   |
| Rated efficiency (%)           | 50           | 0      |   |
| Power (kW)                     | 2.44         |        |   |
| NPSHr (m)                      | 2            |        |   |
| Speed (rpm)                    | 2900         |        | / |
| Max impeller diameter (mm)     | 90           | 25     |   |

| Pumped medium            | Clean Water |  |
|--------------------------|-------------|--|
| Working temperature (°C) | 20          |  |
| Medium density (kg/m³)   | 1000        |  |
| Viscosity (mm²/s)        | 1           |  |