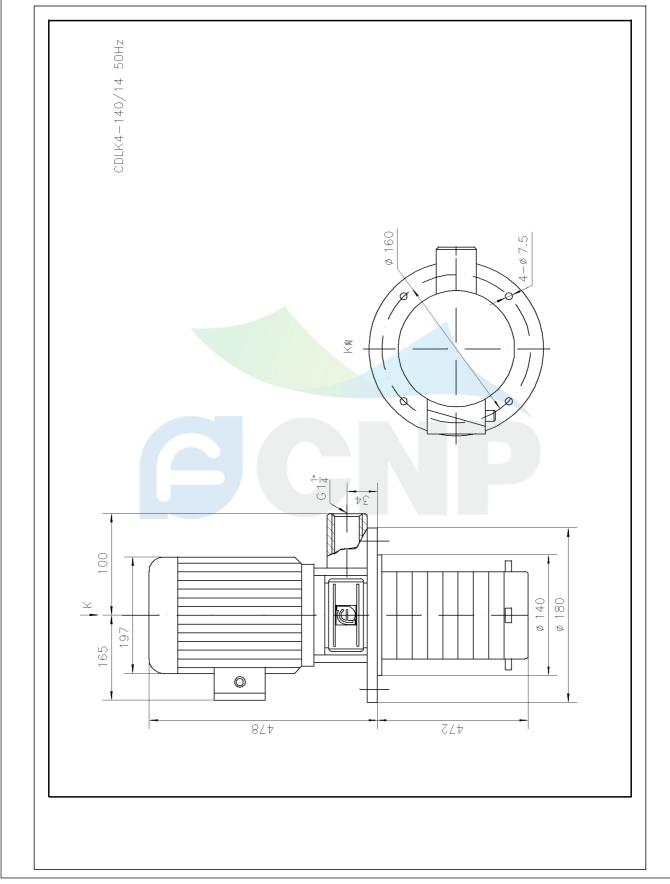

| CNP          | Structure picture | Manufacturer | CNP                                  |
|--------------|-------------------|--------------|--------------------------------------|
|              |                   | Address      | Yuhang District, Hangzhou, Zhejiang, |
|              | CDLK4-140/14      | Contact      | 86-571-88637351                      |
|              |                   | Date         | 2022/07/17                           |
| Project Name |                   | Client Name  | DPA                                  |
|              |                   | Client Addr. |                                      |
| Item NO      |                   | Contacts     | Alireza                              |
|              |                   | Contact      |                                      |