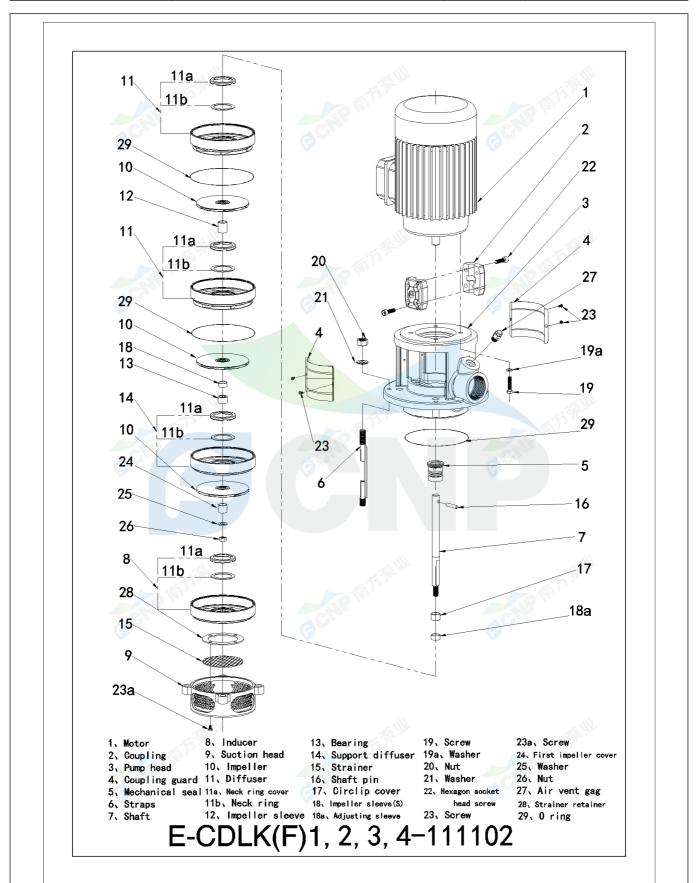

|              | Structure picture | Manufacturer    | CNP                                  |
|--------------|-------------------|-----------------|--------------------------------------|
|              | Structure picture | Address         | Yuhang District, Hangzhou, Zhejiang, |
| COND         | CDLK4-160/16      | Contact         | 86-571-88637351                      |
| CIAL         | CDLK4-100/10      | Date 2022/07/17 | 2022/07/17                           |
| Project Name | -                 | Client Name     | DPA                                  |
| Project Name |                   | Client Addr.    |                                      |
| Item NO      |                   | Contacts        | Alireza                              |
|              |                   | Contact         |                                      |