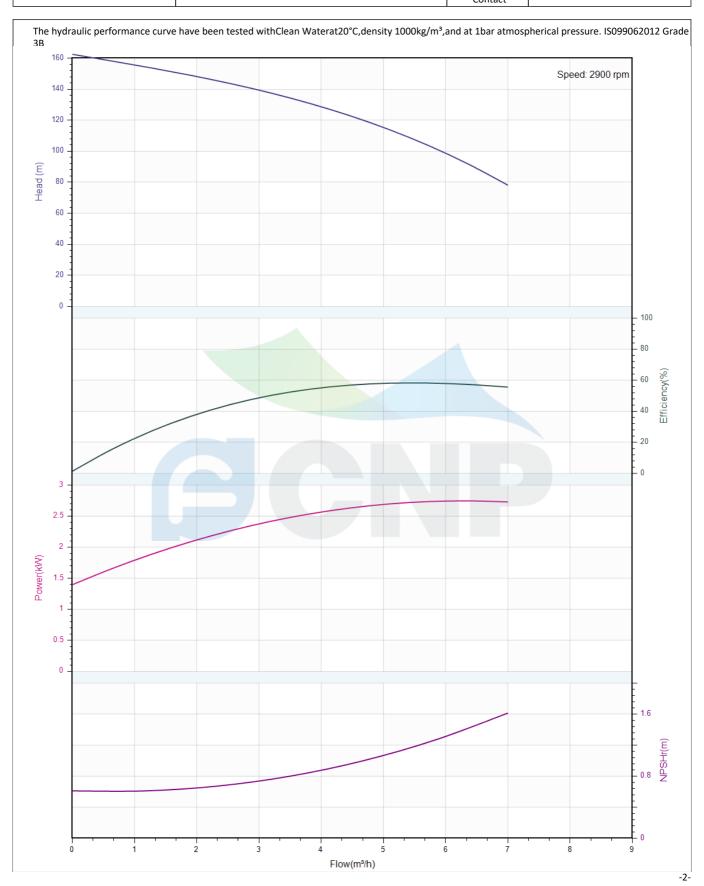

## Others

Weight (kg) 40

|              | Performance Curve | Manufacturer | CNP                                  |  |
|--------------|-------------------|--------------|--------------------------------------|--|
|              | renormance curve  | Address      | Yuhang District, Hangzhou, Zhejiang, |  |
| COND         | CDLK4-160/16      | Contact      | 86-571-88637351                      |  |
| CIAL         | CDLR4-100/10      | Date         | 2022/07/17                           |  |
| Project Name |                   | Client Name  | DPA                                  |  |
|              |                   | Client Addr. |                                      |  |
| Item NO      |                   | Contacts     | Alireza                              |  |
|              |                   | Contact      |                                      |  |

| Rated parameters           |              |
|----------------------------|--------------|
| Pump model                 | CDLK4-160/16 |
| Part NO.                   | 1100056367   |
| Rated flow (m³/h)          | 4            |
| Rated head (m)             | 129          |
| Rated efficiency (%)       | 50           |
| Power (kW)                 | 2.81         |
| NPSHr (m)                  | 2            |
| Speed (rpm)                | 2900         |
| Max impeller diameter (mm) | 90           |