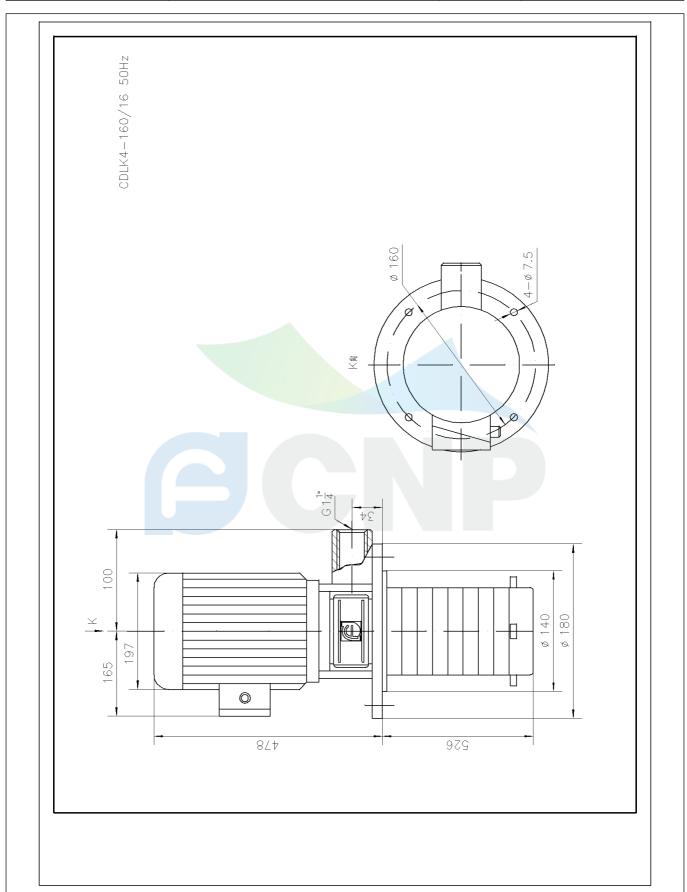

|              | Dimension Drawing   | Manufacturer | CNP                                  |
|--------------|---------------------|--------------|--------------------------------------|
|              | Difficusion Drawing | Address      | Yuhang District, Hangzhou, Zhejiang, |
| COND         | CDLK4-160/16        | Contact      | 86-571-88637351                      |
| CIAL         | CDLK4-100/10        | Date         | 2022/07/17                           |
| Project Name |                     | Client Name  | DPA                                  |
|              |                     | Client Addr. |                                      |
| Item NO      |                     | Contacts     | Alireza                              |
|              |                     | Contact      |                                      |