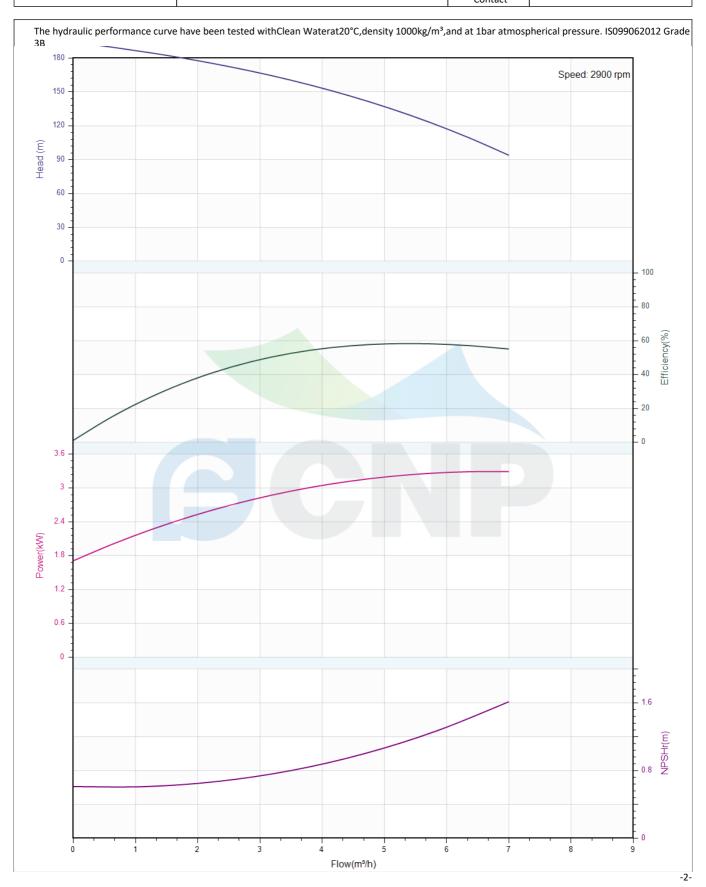

# Others

Weight (kg) 46

|              | Performance Curve | Manufacturer | CNP                                  |
|--------------|-------------------|--------------|--------------------------------------|
|              |                   | Address      | Yuhang District, Hangzhou, Zhejiang, |
| COND         | CDLK4-190/19      | Contact      | 86-571-88637351                      |
|              | CDLR4-190/19      | Date         | 2022/07/17                           |
| Project Name |                   | Client Name  | DPA                                  |
|              |                   | Client Addr. |                                      |
| Item NO      |                   | Contacts     | Alireza                              |
|              |                   | Contact      |                                      |

| Rated parameters |  |  |  |
|------------------|--|--|--|
| CDLK4-190/19     |  |  |  |
| 1100056408       |  |  |  |
| 4                |  |  |  |
| 153              |  |  |  |
| 50               |  |  |  |
| 3.34             |  |  |  |
| 2                |  |  |  |
| 2900             |  |  |  |
| 90               |  |  |  |
|                  |  |  |  |

| Medium                   |             |
|--------------------------|-------------|
| Pumped medium            | Clean Water |
| Working temperature (°C) | 20          |
| Medium density (kg/m³)   | 1000        |
| Viscosity (mm²/s)        | 1           |
|                          |             |