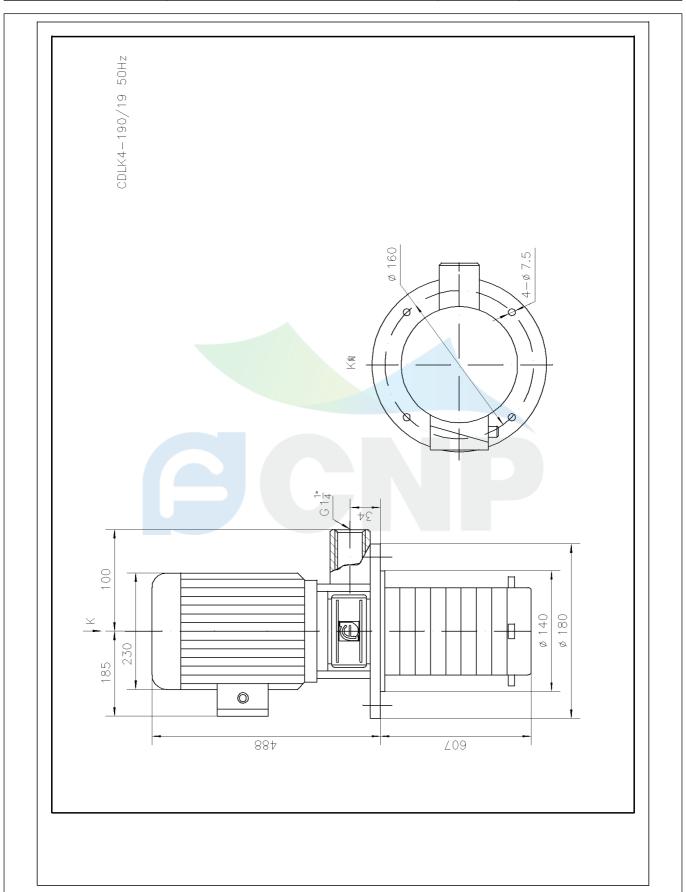

| D            | Dimension Drawing   | Manufacturer | CNP                                  |
|--------------|---------------------|--------------|--------------------------------------|
|              | Difficision Drawing | Address      | Yuhang District, Hangzhou, Zhejiang, |
| COND         | CDLK4-190/19        | Contact      | 86-571-88637351                      |
|              | CDLR4-190/19        | Date         | 2022/07/17                           |
| Project Name |                     | Client Name  | DPA                                  |
|              |                     | Client Addr. |                                      |
| Item NO      |                     | Contacts     | Alireza                              |
|              |                     | Contact      |                                      |