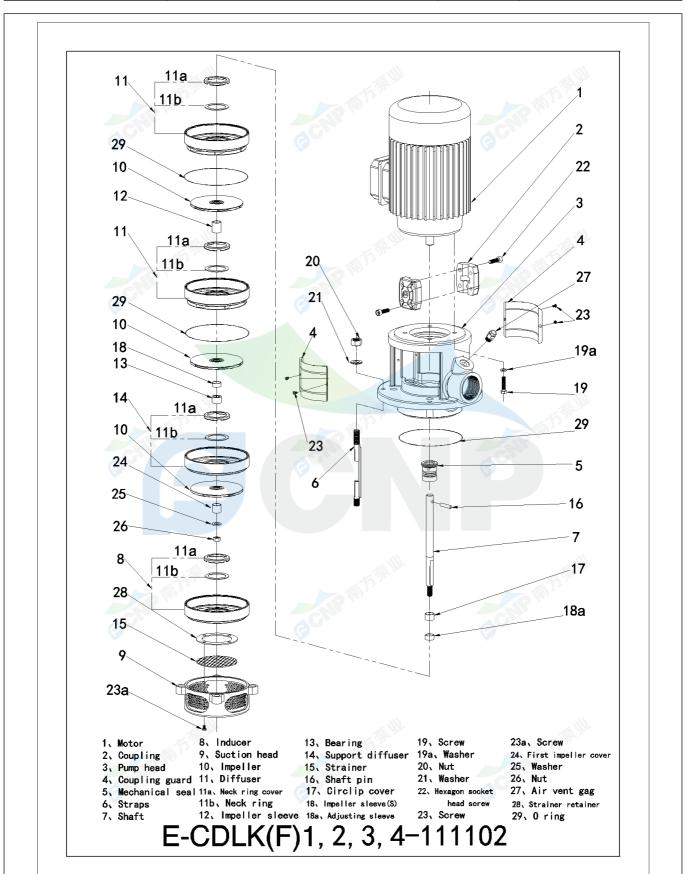

|              | Structure picture | Manufacturer | CNP                                  |
|--------------|-------------------|--------------|--------------------------------------|
|              |                   | Address      | Yuhang District, Hangzhou, Zhejiang, |
| COND         | CDLK4-190/19      | Contact      | 86-571-88637351                      |
| CIAL         |                   | Date         | 2022/07/17                           |
| Project Name |                   | Client Name  | DPA                                  |
| Project Name | Client Addr.      |              |                                      |
| Item NO      |                   | Contacts     | Alireza                              |
|              |                   | Contact      |                                      |