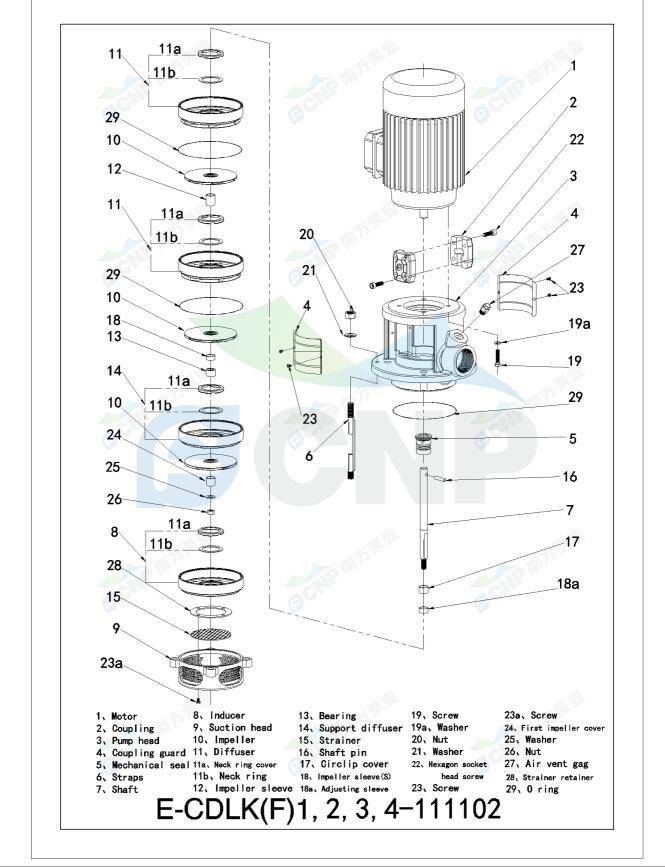

| CONP         | Structure picture | Manufacturer | CNP                                  |
|--------------|-------------------|--------------|--------------------------------------|
|              |                   | Address      | Yuhang District, Hangzhou, Zhejiang, |
|              | CDLK4-20/2        | Contact      | 86-571-88637351                      |
|              |                   | Date         | 2022/07/17                           |
| Project Name |                   | Client Name  | DPA                                  |
|              |                   | Client Addr. |                                      |
| Item NO      |                   | Contacts     | Alireza                              |
|              |                   | Contact      |                                      |