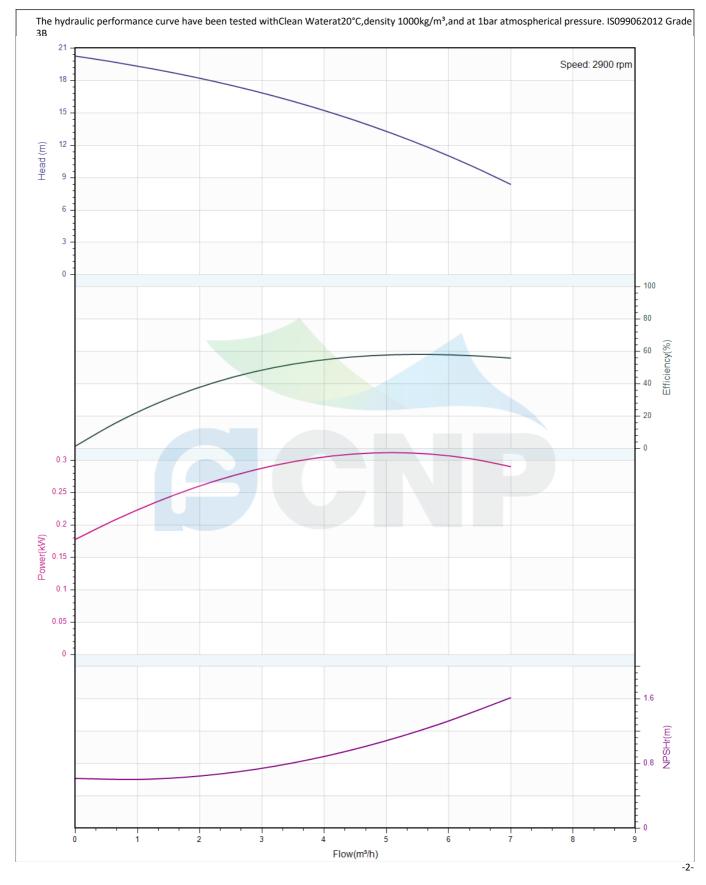

| CONP         | Performance Curve | Manufacturer | CNP                                  |
|--------------|-------------------|--------------|--------------------------------------|
|              |                   | Address      | Yuhang District, Hangzhou, Zhejiang, |
|              | CDLK4-20/2        | Contact      | 86-571-88637351                      |
|              |                   | Date         | 2022/07/17                           |
| Project Name |                   | Client Name  | DPA                                  |
|              |                   | Client Addr. |                                      |
| Item NO      |                   | Contacts     | Alireza                              |
|              |                   | Contact      |                                      |

| Rated parameters               |            | 21                                                                                                                                                                                                                                                                                                                                                                                                                                                                                                                                                                                                                                                                                                                                                                                                                                                                                                                                                                                                                                                                                                                                                                                                                                                                                                                                                                                                                                                                                                                                                                                                                                                                                                                                                                                                                                                                                                                                                                                                                                                                                                                                                                                                                                                                                                                                                                                                                                                                                                                                                                                                                                                                                                                                                                                                                                                                                                                                                                                                                                         |
|--------------------------------|------------|--------------------------------------------------------------------------------------------------------------------------------------------------------------------------------------------------------------------------------------------------------------------------------------------------------------------------------------------------------------------------------------------------------------------------------------------------------------------------------------------------------------------------------------------------------------------------------------------------------------------------------------------------------------------------------------------------------------------------------------------------------------------------------------------------------------------------------------------------------------------------------------------------------------------------------------------------------------------------------------------------------------------------------------------------------------------------------------------------------------------------------------------------------------------------------------------------------------------------------------------------------------------------------------------------------------------------------------------------------------------------------------------------------------------------------------------------------------------------------------------------------------------------------------------------------------------------------------------------------------------------------------------------------------------------------------------------------------------------------------------------------------------------------------------------------------------------------------------------------------------------------------------------------------------------------------------------------------------------------------------------------------------------------------------------------------------------------------------------------------------------------------------------------------------------------------------------------------------------------------------------------------------------------------------------------------------------------------------------------------------------------------------------------------------------------------------------------------------------------------------------------------------------------------------------------------------------------------------------------------------------------------------------------------------------------------------------------------------------------------------------------------------------------------------------------------------------------------------------------------------------------------------------------------------------------------------------------------------------------------------------------------------------------------------|
| Pump model                     | CDLK4-20/2 | 15                                                                                                                                                                                                                                                                                                                                                                                                                                                                                                                                                                                                                                                                                                                                                                                                                                                                                                                                                                                                                                                                                                                                                                                                                                                                                                                                                                                                                                                                                                                                                                                                                                                                                                                                                                                                                                                                                                                                                                                                                                                                                                                                                                                                                                                                                                                                                                                                                                                                                                                                                                                                                                                                                                                                                                                                                                                                                                                                                                                                                                         |
| Part NO.                       | 1100056125 | (j) 12<br>(j) 12<br>(j |
| Rated flow (m <sup>3</sup> /h) | 4          | 9<br>6                                                                                                                                                                                                                                                                                                                                                                                                                                                                                                                                                                                                                                                                                                                                                                                                                                                                                                                                                                                                                                                                                                                                                                                                                                                                                                                                                                                                                                                                                                                                                                                                                                                                                                                                                                                                                                                                                                                                                                                                                                                                                                                                                                                                                                                                                                                                                                                                                                                                                                                                                                                                                                                                                                                                                                                                                                                                                                                                                                                                                                     |
| Rated head (m)                 | 15         | 3                                                                                                                                                                                                                                                                                                                                                                                                                                                                                                                                                                                                                                                                                                                                                                                                                                                                                                                                                                                                                                                                                                                                                                                                                                                                                                                                                                                                                                                                                                                                                                                                                                                                                                                                                                                                                                                                                                                                                                                                                                                                                                                                                                                                                                                                                                                                                                                                                                                                                                                                                                                                                                                                                                                                                                                                                                                                                                                                                                                                                                          |
| Rated efficiency (%)           | 50         | 0 -                                                                                                                                                                                                                                                                                                                                                                                                                                                                                                                                                                                                                                                                                                                                                                                                                                                                                                                                                                                                                                                                                                                                                                                                                                                                                                                                                                                                                                                                                                                                                                                                                                                                                                                                                                                                                                                                                                                                                                                                                                                                                                                                                                                                                                                                                                                                                                                                                                                                                                                                                                                                                                                                                                                                                                                                                                                                                                                                                                                                                                        |
| Power (kW)                     | 0.33       |                                                                                                                                                                                                                                                                                                                                                                                                                                                                                                                                                                                                                                                                                                                                                                                                                                                                                                                                                                                                                                                                                                                                                                                                                                                                                                                                                                                                                                                                                                                                                                                                                                                                                                                                                                                                                                                                                                                                                                                                                                                                                                                                                                                                                                                                                                                                                                                                                                                                                                                                                                                                                                                                                                                                                                                                                                                                                                                                                                                                                                            |
| NPSHr (m)                      | 2          |                                                                                                                                                                                                                                                                                                                                                                                                                                                                                                                                                                                                                                                                                                                                                                                                                                                                                                                                                                                                                                                                                                                                                                                                                                                                                                                                                                                                                                                                                                                                                                                                                                                                                                                                                                                                                                                                                                                                                                                                                                                                                                                                                                                                                                                                                                                                                                                                                                                                                                                                                                                                                                                                                                                                                                                                                                                                                                                                                                                                                                            |
| Speed (rpm)                    | 2900       |                                                                                                                                                                                                                                                                                                                                                                                                                                                                                                                                                                                                                                                                                                                                                                                                                                                                                                                                                                                                                                                                                                                                                                                                                                                                                                                                                                                                                                                                                                                                                                                                                                                                                                                                                                                                                                                                                                                                                                                                                                                                                                                                                                                                                                                                                                                                                                                                                                                                                                                                                                                                                                                                                                                                                                                                                                                                                                                                                                                                                                            |
| Max impeller diameter (mm)     | 90         | 0.3                                                                                                                                                                                                                                                                                                                                                                                                                                                                                                                                                                                                                                                                                                                                                                                                                                                                                                                                                                                                                                                                                                                                                                                                                                                                                                                                                                                                                                                                                                                                                                                                                                                                                                                                                                                                                                                                                                                                                                                                                                                                                                                                                                                                                                                                                                                                                                                                                                                                                                                                                                                                                                                                                                                                                                                                                                                                                                                                                                                                                                        |