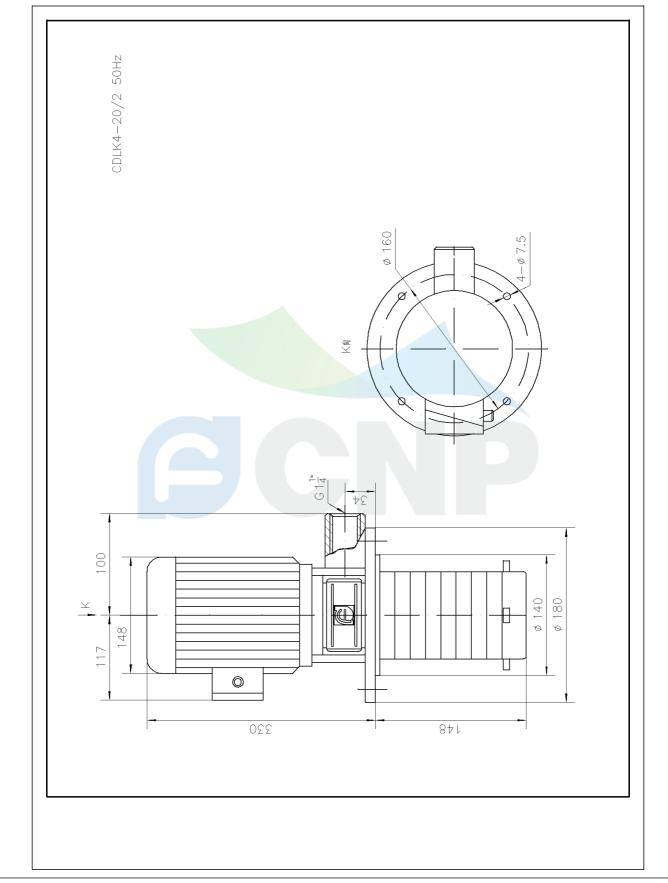

| CNP          | Product Information | Manufacturer | CNP                                  |
|--------------|---------------------|--------------|--------------------------------------|
|              |                     | Address      | Yuhang District, Hangzhou, Zhejiang, |
|              | CDLK4-20/2          | Contact      | 86-571-88637351                      |
|              |                     | Date         | 2022/07/17                           |
| Project Name |                     | Client Name  | DPA                                  |
| Project Name |                     | Client Addr. |                                      |
| Item NO      |                     | Contacts     | Alireza                              |
|              |                     | Contact      |                                      |