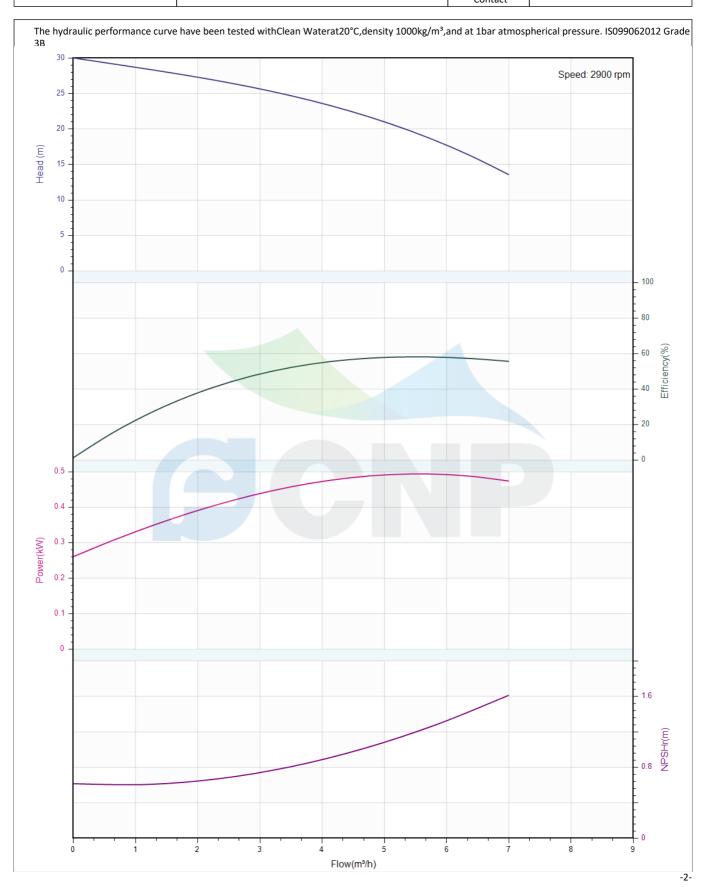

### Others

Weight (kg) 18

| Performance Curve | Manufacturer      | CNP          |                                      |
|-------------------|-------------------|--------------|--------------------------------------|
|                   | Performance curve | Address      | Yuhang District, Hangzhou, Zhejiang, |
| COND              | CDLK4-30/3        | Contact      | 86-571-88637351                      |
| CIAL              | CDLR4-30/3        | Date         | 2022/07/17                           |
| Project Name      |                   | Client Name  | DPA                                  |
|                   |                   | Client Addr. |                                      |
| Item NO           |                   | Contacts     | Alireza                              |
|                   |                   | Contact      |                                      |

| Rated parameters           |            |  |  |
|----------------------------|------------|--|--|
| Pump model                 | CDLK4-30/3 |  |  |
| Part NO.                   | 1100056129 |  |  |
| Rated flow (m³/h)          | 4          |  |  |
| Rated head (m)             | 24         |  |  |
| Rated efficiency (%)       | 50         |  |  |
| Power (kW)                 | 0.52       |  |  |
| NPSHr (m)                  | 2          |  |  |
| Speed (rpm)                | 2900       |  |  |
| Max impeller diameter (mm) | 90         |  |  |

| Medium                   |             |
|--------------------------|-------------|
| Pumped medium            | Clean Water |
| Working temperature (°C) | 20          |
| Medium density (kg/m³)   | 1000        |
| Viscosity (mm²/s)        | 1           |
|                          |             |