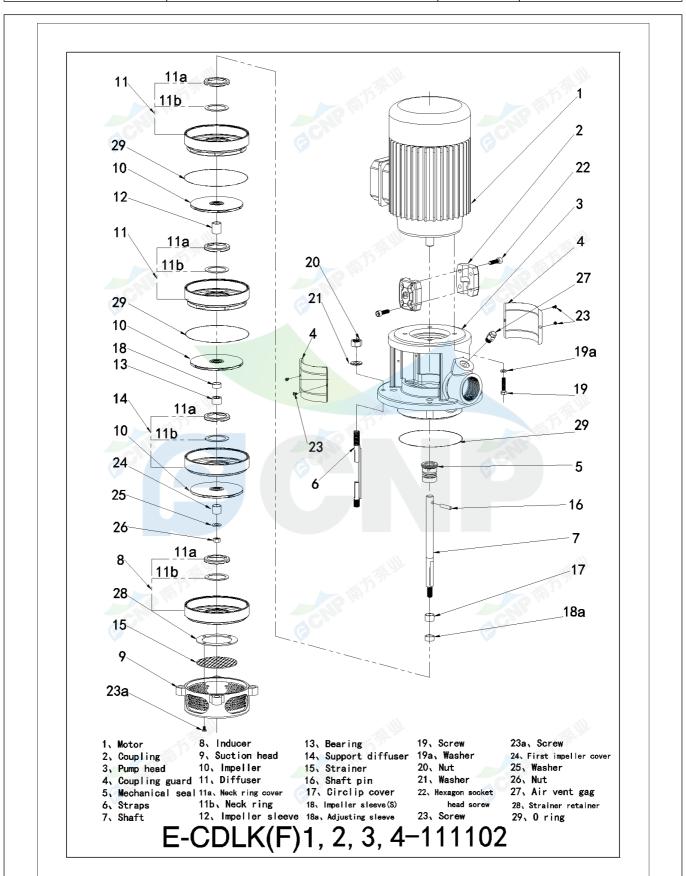

|              | Structure picture | Manufacturer    | CNP                                  |
|--------------|-------------------|-----------------|--------------------------------------|
|              | Structure picture | Address         | Yuhang District, Hangzhou, Zhejiang, |
| COND         | CDLK4-30/3        | Contact         | 86-571-88637351                      |
|              | CDLR4-50/5        | Date 2022/07/17 | 2022/07/17                           |
| Project Name |                   | Client Name     | DPA                                  |
| Project Name |                   | Client Addr.    |                                      |
| Item NO      |                   | Contacts        | Alireza                              |
|              |                   | Contact         |                                      |