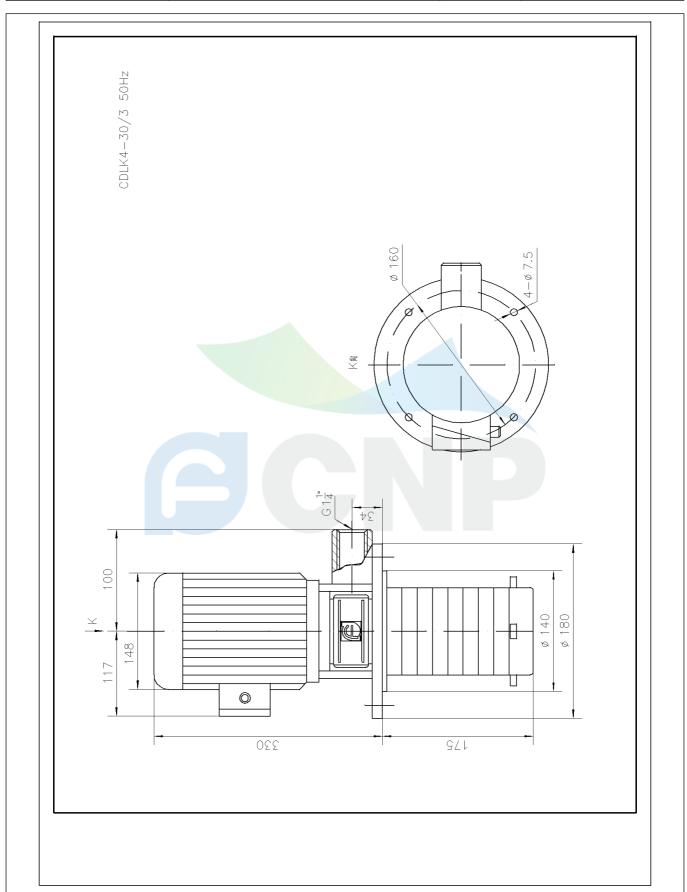

| Dimension Drawing | Manufacturer        | CNP          |                                      |
|-------------------|---------------------|--------------|--------------------------------------|
|                   | Difficusion Drawing | Address      | Yuhang District, Hangzhou, Zhejiang, |
| COND              | CDLK4-30/3          | Contact      | 86-571-88637351                      |
|                   | CDLK4-30/3          | Date         | 2022/07/17                           |
| Project Name      |                     | Client Name  | DPA                                  |
|                   |                     | Client Addr. |                                      |
| Item NO           |                     | Contacts     | Alireza                              |
|                   |                     | Contact      |                                      |