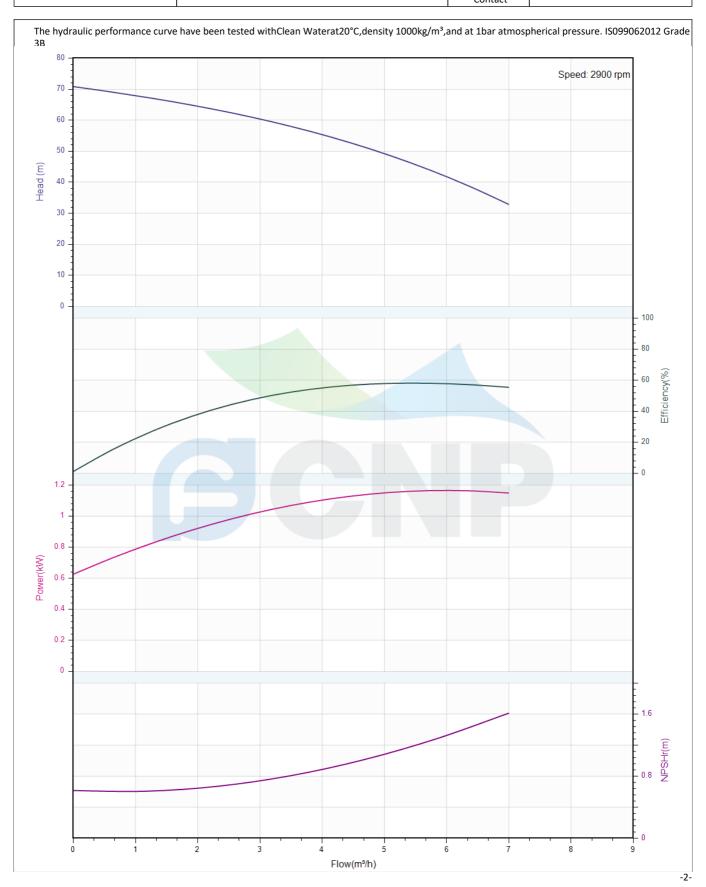

## Others

Weight (kg) 25

|              | Performance Curve | Manufacturer | CNP                                  |  |
|--------------|-------------------|--------------|--------------------------------------|--|
|              | renormance curve  | Address      | Yuhang District, Hangzhou, Zhejiang, |  |
| COND         | CDLK4-70/7        | Contact      | 86-571-88637351                      |  |
| CIAL         | CDLR4-70/7        | Date         | 2022/07/17                           |  |
| Project Name |                   | Client Name  | DPA                                  |  |
|              |                   | Client Addr. |                                      |  |
| Item NO      |                   | Contacts     | Alireza                              |  |
|              |                   | Contact      |                                      |  |

| Rated parameters           |            |
|----------------------------|------------|
| Pump model                 | CDLK4-70/7 |
| Part NO.                   | 1100056197 |
| Rated flow (m³/h)          | 4          |
| Rated head (m)             | 56         |
| Rated efficiency (%)       | 50         |
| Power (kW)                 | 1.22       |
| NPSHr (m)                  | 2          |
| Speed (rpm)                | 2900       |
| Max impeller diameter (mm) | 90         |