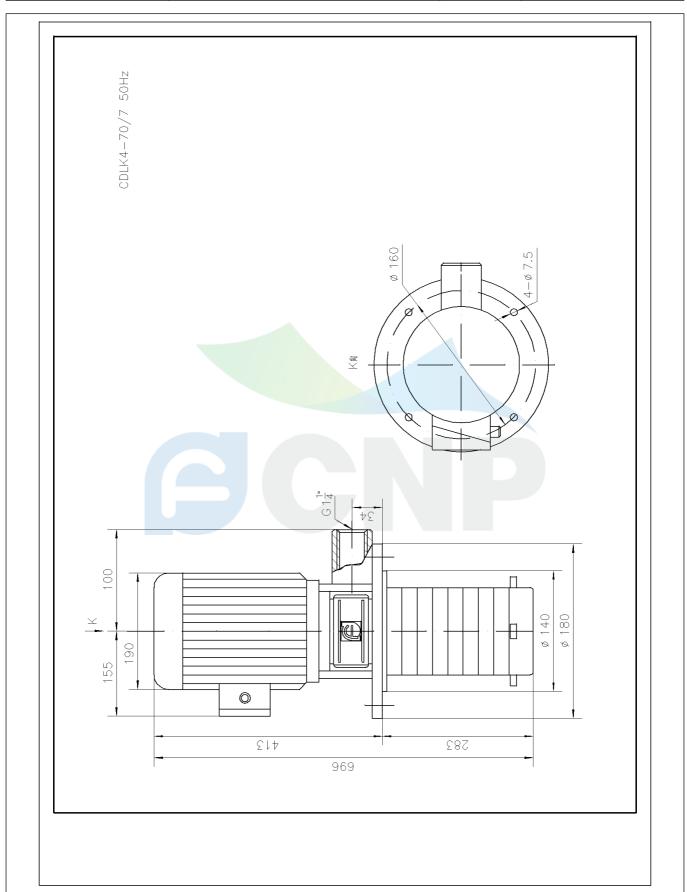

|              | Dimension Drawing   | Manufacturer    | CNP                                  |  |
|--------------|---------------------|-----------------|--------------------------------------|--|
|              | Difficusion Drawing | Address         | Yuhang District, Hangzhou, Zhejiang, |  |
| COND         | CDLK4-70/7          | Contact         | 86-571-88637351                      |  |
| CIAL         | CDLR4-70/7          | Date 2022/07/17 | 2022/07/17                           |  |
| Project Name | Client Name         | DPA             |                                      |  |
|              |                     | Client Addr.    |                                      |  |
| Item NO      |                     | Contacts        | Alireza                              |  |
|              |                     | Contact         |                                      |  |