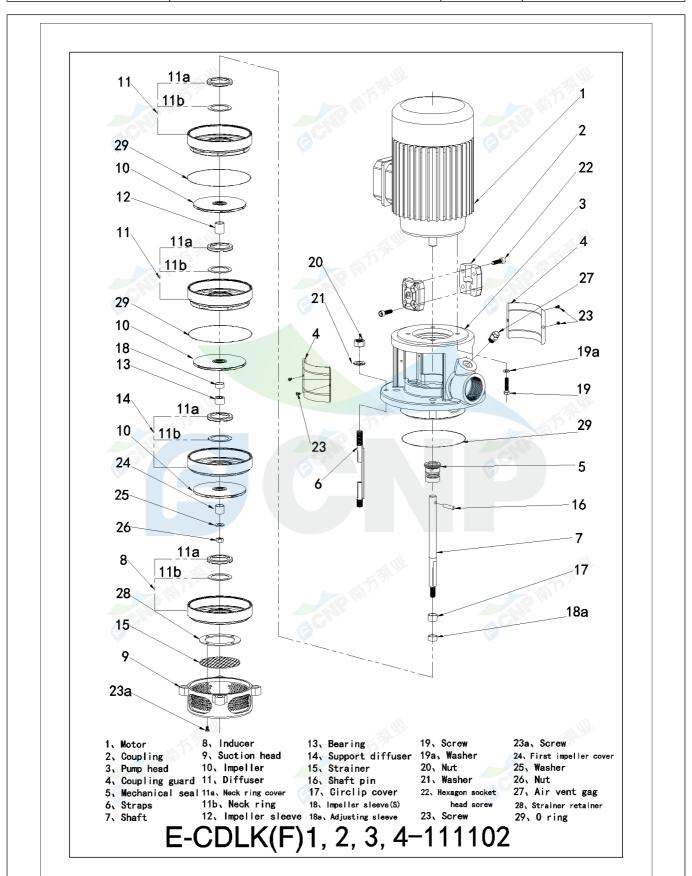

|              | Structure picture | Manufacturer    | CNP                                  |
|--------------|-------------------|-----------------|--------------------------------------|
|              | Structure picture | Address         | Yuhang District, Hangzhou, Zhejiang, |
| COND         | CDLK4-70/7        | Contact         | 86-571-88637351                      |
| CIAL         | CDLR4-70/7        | Date 2022/07/17 | 2022/07/17                           |
| Project Name |                   | Client Name     | DPA                                  |
| Project Name |                   | Client Addr.    |                                      |
| Item NO      |                   | Contacts        | Alireza                              |
|              |                   | Contact         |                                      |