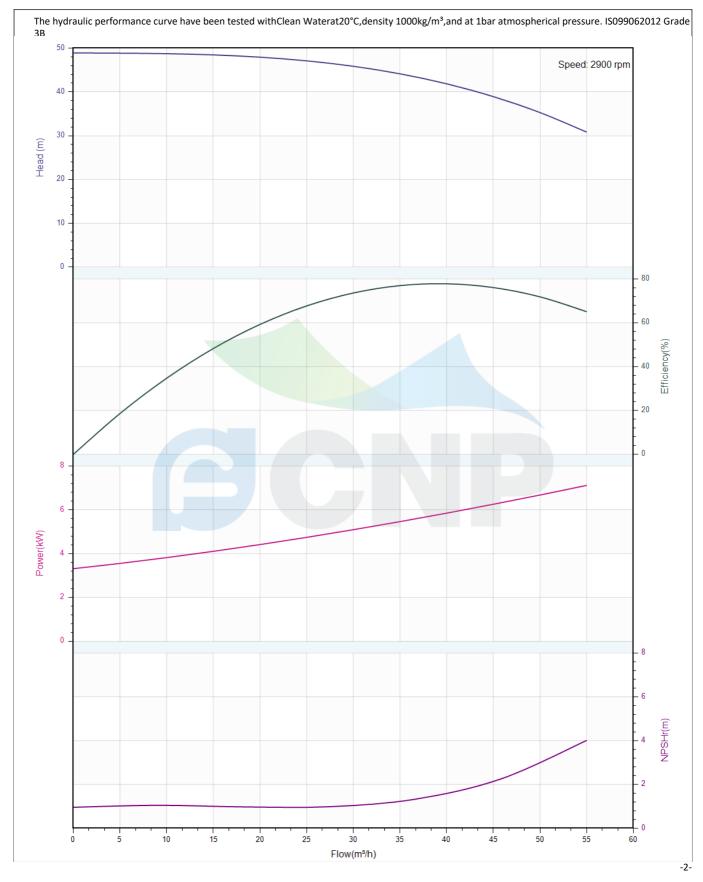

| CONP         | Performance Curve | Manufacturer | CNP                                  |
|--------------|-------------------|--------------|--------------------------------------|
|              |                   | Address      | Yuhang District, Hangzhou, Zhejiang, |
|              | CDLK42-20/2       | Contact      | 86-571-88637351                      |
|              |                   | Date         | 2022/07/19                           |
| Project Name |                   | Client Name  | DPA                                  |
|              |                   | Client Addr. |                                      |
| Item NO      |                   | Contacts     | Alireza                              |
|              |                   | Contact      |                                      |

| Rated parameters               |             |
|--------------------------------|-------------|
| Pump model                     | CDLK42-20/2 |
| Part NO.                       | 1100057220  |
| Rated flow (m <sup>3</sup> /h) | 42          |
| Rated head (m)                 | 41          |
| Rated efficiency (%)           | 71          |
| Power (kW)                     | 6.61        |
| NPSHr (m)                      | 3           |
| Speed (rpm)                    | 2900        |
| Max impeller diameter (mm)     | 136         |
|                                | I           |