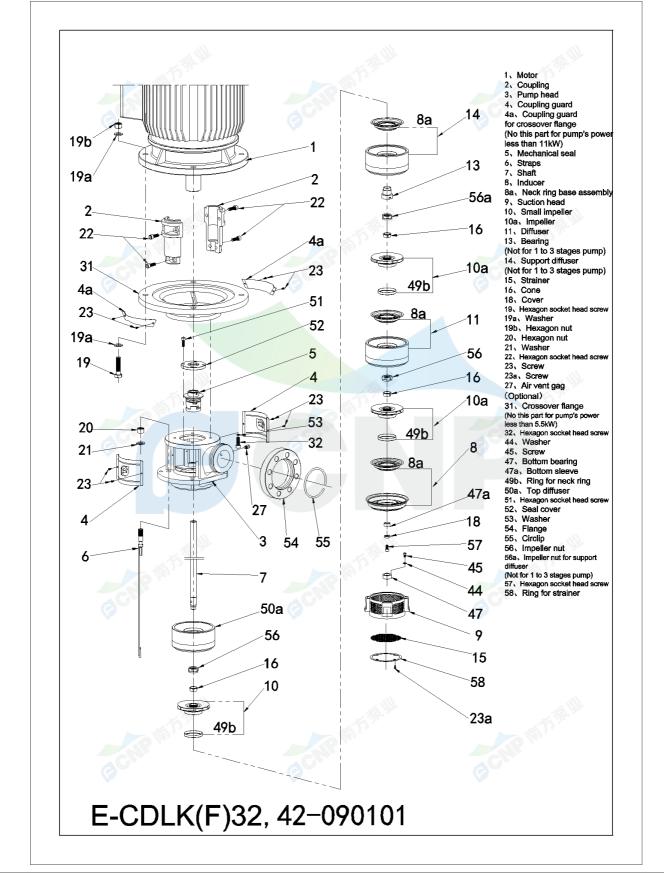

| CNP          | Structure picture | Manufacturer | CNP                                  |
|--------------|-------------------|--------------|--------------------------------------|
|              |                   | Address      | Yuhang District, Hangzhou, Zhejiang, |
|              | CDLK42-20/2       | Contact      | 86-571-88637351                      |
|              |                   | Date         | 2022/07/19                           |
| Project Name |                   | Client Name  | DPA                                  |
|              |                   | Client Addr. |                                      |
| Item NO      |                   | Contacts     | Alireza                              |
|              |                   | Contact      |                                      |