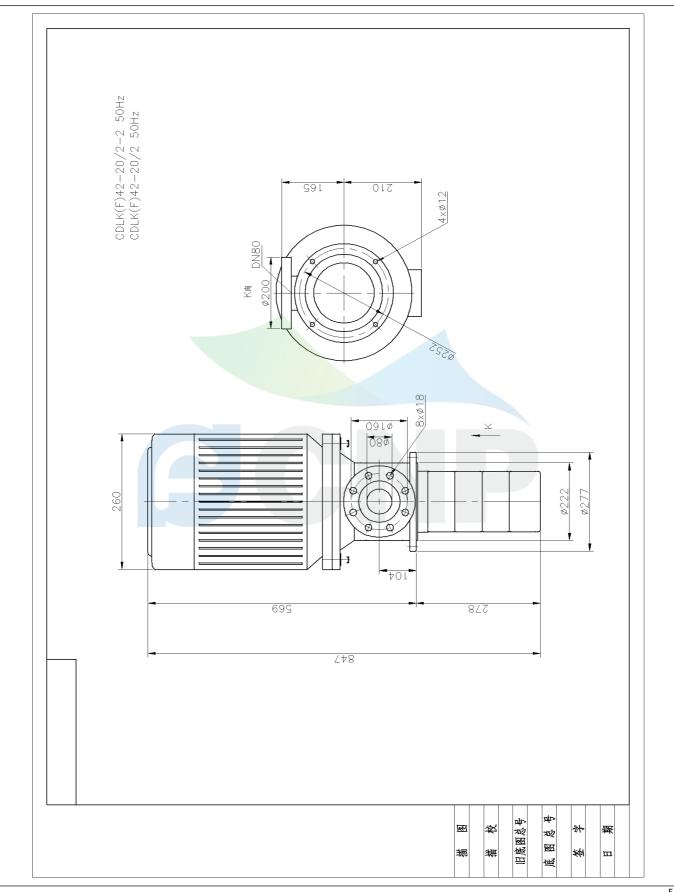

| CNP          | Structure picture | Manufacturer | CNP                                  |
|--------------|-------------------|--------------|--------------------------------------|
|              |                   | Address      | Yuhang District, Hangzhou, Zhejiang, |
|              | CDLK42-20/2       | Contact      | 86-571-88637351                      |
|              |                   | Date         | 2022/07/19                           |
| Project Name |                   | Client Name  | DPA                                  |
|              |                   | Client Addr. |                                      |
| Item NO      |                   | Contacts     | Alireza                              |
|              |                   | Contact      |                                      |